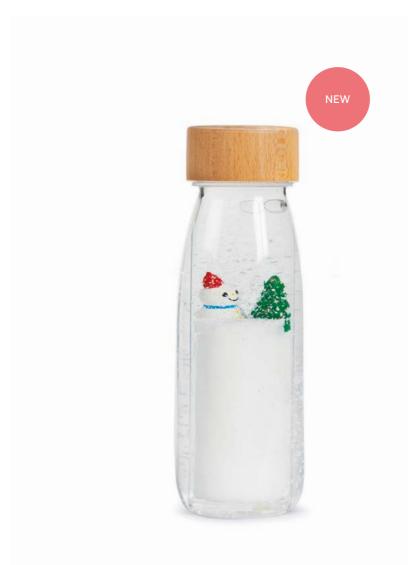

### **MOVE BOTTLE WINTER**

A snowy winter scene encapsulated inside our special Move bottle. Our sensory toys activate imagination and creativity, encouraging relaxation and sparking curiosity.

Move Bottle Winter Page 27

Move Bottle Universe Ref: 85770

Move Bottle Ducky Ref: 85771

Move Bottle Magical Rainbow Ref: 85755

Move Bottle Sea Sparkle Ref: 85756

Move Bottle Winter Ref: 85776

Move Bottle T-Rex Ref: 85778

Move Bottle Spiral Pink Ref: 85780

Move Bottle Spiral Blue Ref: 85779

Bottle size: 15,5 x 4,5 cm / Capacity: 250 ml Fully sealed with double safety cap