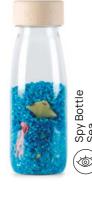

#### A MICROCOSM IN EACH BOTTLE

In each of the Spy Bottles we recreate a natural environment, with animals that will become the main characters of your children's imagination. Children will enjoy identifying the animals, imitating them, listing them and creating stories or simply learning about the different ecosystems. A real magnet for children's curiosity.

Find out what's inside each bottle!

Spy Bottle Farm Ref: 47644

Spy Bottle Sea Ref: 47645

Spy Bottle Pets Ref: 47670

Spy Bottle Jungle Ref: 47646

Spy Bottle Artic Ref: 47660

Spy Bottle Flamingo Ref: 85734

Spy Bottle Forest Ref: 47671