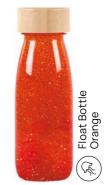

# FLOAT BOTTLES

### LIGHT, COLOUR AND MAGIC

The rainbow at your fingertips. With these bottles, inspired by the colour range of nature, kids discover colours, marvel at the light and stimulate their concentration while finding their moment of calm. Use them with light tables for a magic effect, or let the child contemplate the glitter flow, sequins and pompoms while relaxing.

Float Bottle Pink Ref: 47633

Float Bottle Orange Ref: 47636

Float Bottle Purple Ref: 47634

Float Bottle Yellow

Ref: 47637

Float Bottle Blue Float Bottle Red Ref: 47639 Ref: 47638

Float Bottle Green Ref: 47635

Float Bottle Silver Ref: 47656

Float Bottle Curcuma Ref: 47667

Float Bottle Turquoise Ref: 47666

Float Bottle Gold Ref: 47640

Float Bottle Siena Ref: 47668

Float Bottle Fluo Pink Ref: 47678

Float Bottle Fluo Yellow Ref: 47677