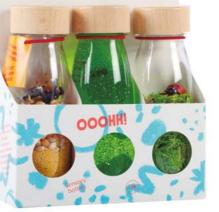

## SPY BOTTLES

#### A MICROCOSM IN EACH BOTTLE

In each of the Spy Bottles we recreate a natural environment, with animals that will become the main characters of your children's imagination. Children will enjoy identifying the animals, imitating them, listing them and creating stories or simply learning about the different ecosystems. A real magnet for children's curiosity.

Find out what's inside each bottle!

Spy Bottle Farm Ref: 47644

Spy Bottle Sea Ref: 47645

Spy Bottle Pets Ref: 47670

Spy Bottle Jungle Ref: 47646

Spy Bottle Artic Ref: 47660

Spy Bottle Flamingo Ref: 85734

Spy Bottle Forest Ref: 47671