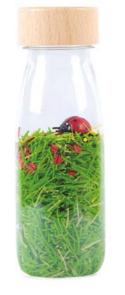

#### A MICROCOSM IN EACH BOTTLE

In each of the Spy Bottles we recreate a natural environment, with animals that will become the main characters of your children's imagination. Children will enjoy identifying the animals, imitating them, listing them and creating stories or simply learning about the different ecosystems. A real magnet for children's curiosity.

Find out what's inside each bottle!

Spy Bottle Farm Ref: 47644

Spy Bottle Sea Ref: 47645

Spy Bottle Pets Ref: 47670

Spy Bottle Jungle Ref: 47646

Spy Bottle Artic Ref: 47660

Spy Bottle Flamingo Ref: 85734

Spy Bottle Forest Ref: 47671

Spy Bottle Jurassic Ref: 85777

Bottle size:  $15.5 \times 4.5 \text{ cm}$  / Capacity: 250 ml Fully sealed with double safety cap