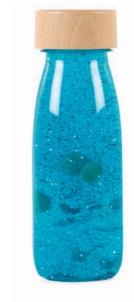

# FLOAT BOTTLES

### LIGHT, COLOUR AND MAGIC

The rainbow at your fingertips. With these bottles, inspired by the colour range of nature, kids discover colours, marvel at the light and stimulate their concentration while finding their moment of calm. Use them with light tables for a magic effect, or let the child contemplate the glitter flow, sequins and pompoms while relaxing.

Float Bottle Pink Ref: 47633

Float Bottle Orange Ref: 47636

Float Bottle Purple Ref: 47634

Float Bottle Yellow

Ref: 47637

Float Bottle Blue Float Bottle Red Ref: 47639 Ref: 47638

Float Bottle Green Ref: 47635

Float Bottle Silver Ref: 47656

Float Bottle Curcuma Ref: 47667

Float Bottle Turquoise Ref: 47666

Float Bottle Gold Ref: 47640

Float Bottle Siena Ref: 47668

Float Bottle Fluo Pink Ref: 47678

Float Bottle Fluo Yellow Ref: 47677

**UV** reaction

10'

Bottle size: 15,5 x 4,5 cm / Capacity: 250 ml Fully sealed with double safety cap