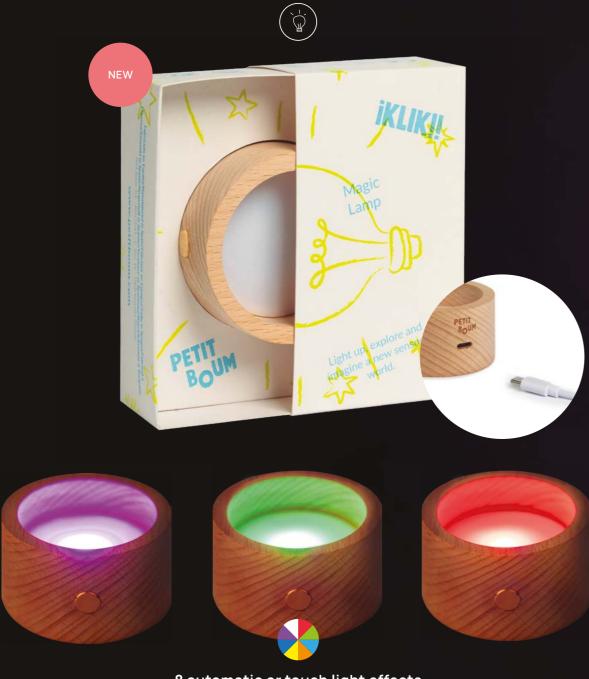

### MAGIC LAMP

The magic of light brings each sensory bottle to life.

Colours shine, shapes come alive, and movement becomes even more hypnotic.

A perfect companion for exploring, dreaming, and getting lost in the beauty of every detail.

8 automatic or touch light effects USB rechargeable

Magic Lamp Ref. 85781

NEWS