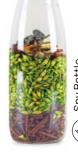

# SOUND BOTTLES

### WATCH, SHAKE ... AND LISTEN!

As simple and as effective as that. The Sound Bottle small objects are a real show to our little ones. To the visual identification of the pieces inside, auditory stimulation is added, especially important in the first year of babies' life. It helps in the learning of sound discrimination: from the softest to the strongest, associating each sound with a meaning.

Sound Bottle Ladybirds Ref: 47641

Sound Bottle Buttons

Ref: 47642

Sound Bottle Panda

Ref: 47655

Sound Bottle Blue Tang

Ref: 47682

Sound Bottle Halloween Ref: 85766