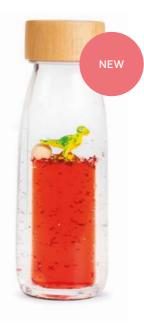

### SPY BOTTLE JURASSIC

Little explorers! Dinosaurs come to life in a natural Jurassic World. Shaking the bottle lets them experience something both fascinating and calming- can you name each one?

Spy Bottle Jurassic Page 30