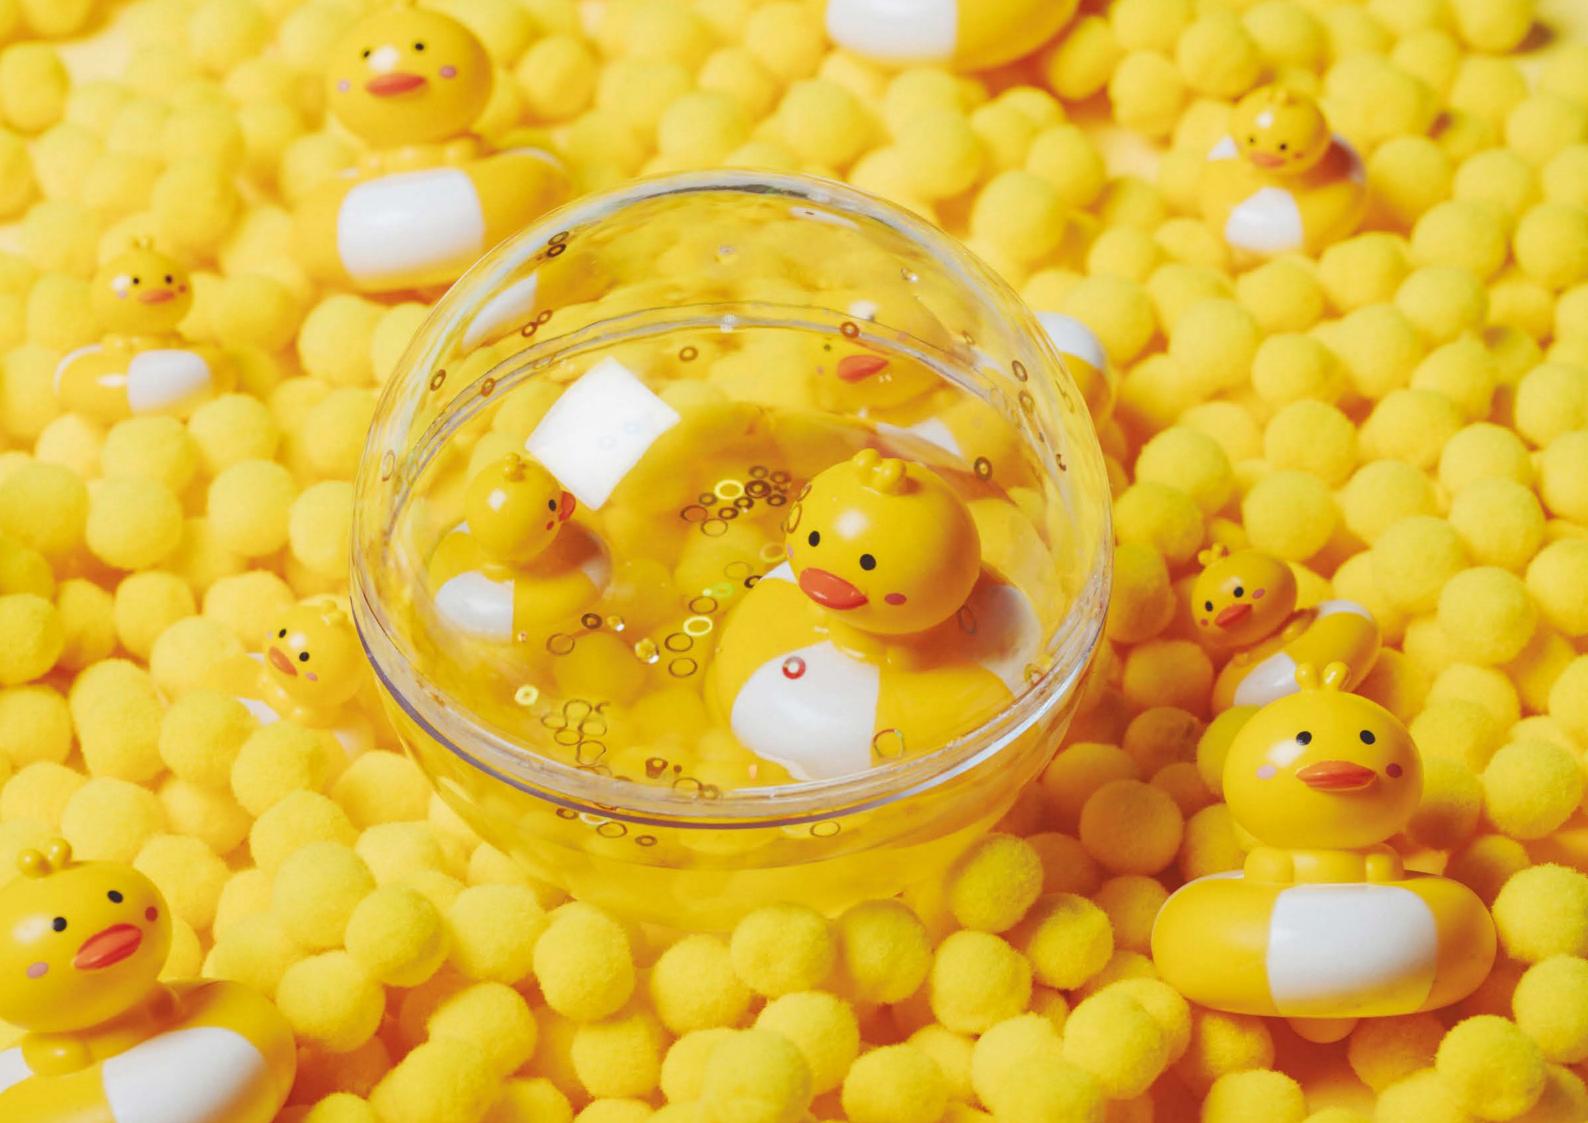

### **HAPPY BUBBLES**

A sensory universe surrounds our new characterful friends inside their own floating bubble. For playing, inspecting, and being amazed at bath time or at the pool. Encourages concentration and fine motor skills.

NEW NEW

**Happy Bubble Froggies** Page 46

Happy Bubble Crabs Page 46

Happy Bubble Duckies Page 46

Sensory Donuts Tomatoes
Ref: 85765

Sensory Donuts Eggplants Ref: 85764

Sensory Donuts Lemons Ref: 85758

Weight: 46 gr Size: 7 x 2 cm Composition: Beech wood and plastic

Our sensory bottles spark curiosity, our stars and moon take us even further...and now we dive into the water! Three unique sensory balls, with our unmistakable touch, where frogs, crabs, and ducklings swim alongside their babies among magical sparkles. Splashes, surprises, and moments of fun at bath time or in the pool.

Happy Bubble Froggies Ref: 85773

Happy Bubble Crabs Ref: 85775

Happy Bubble Duckies Ref: 85774

Weight: 260 gr Size: 10 cm Composition: Plastic