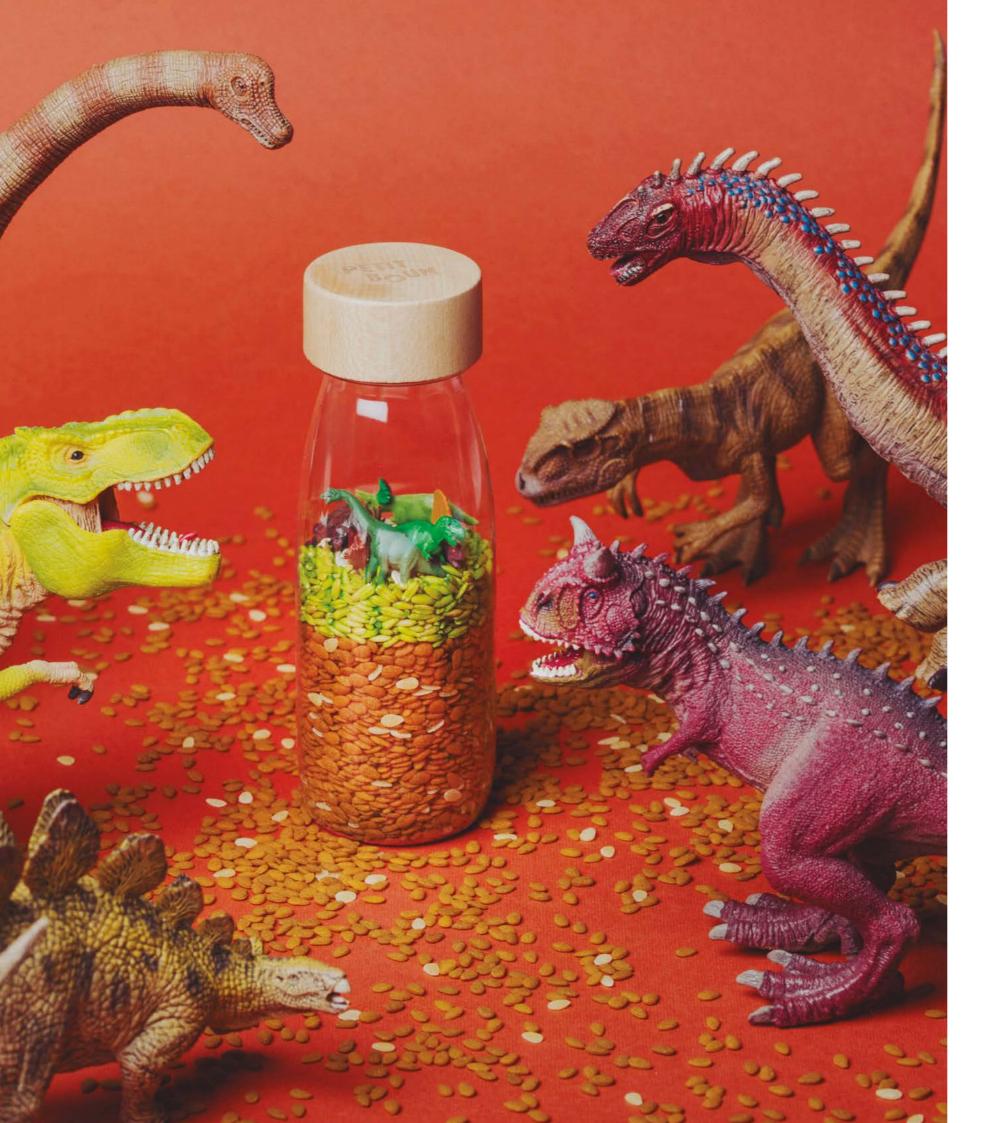

### SPY BOTTLE JURASSIC

Little explorers! Dinosaurs come to life in a natural Jurassic World. Shaking the bottle lets them experience something both fascinating and calming- can you name each one?

Spy Bottle Jurassic Page 30