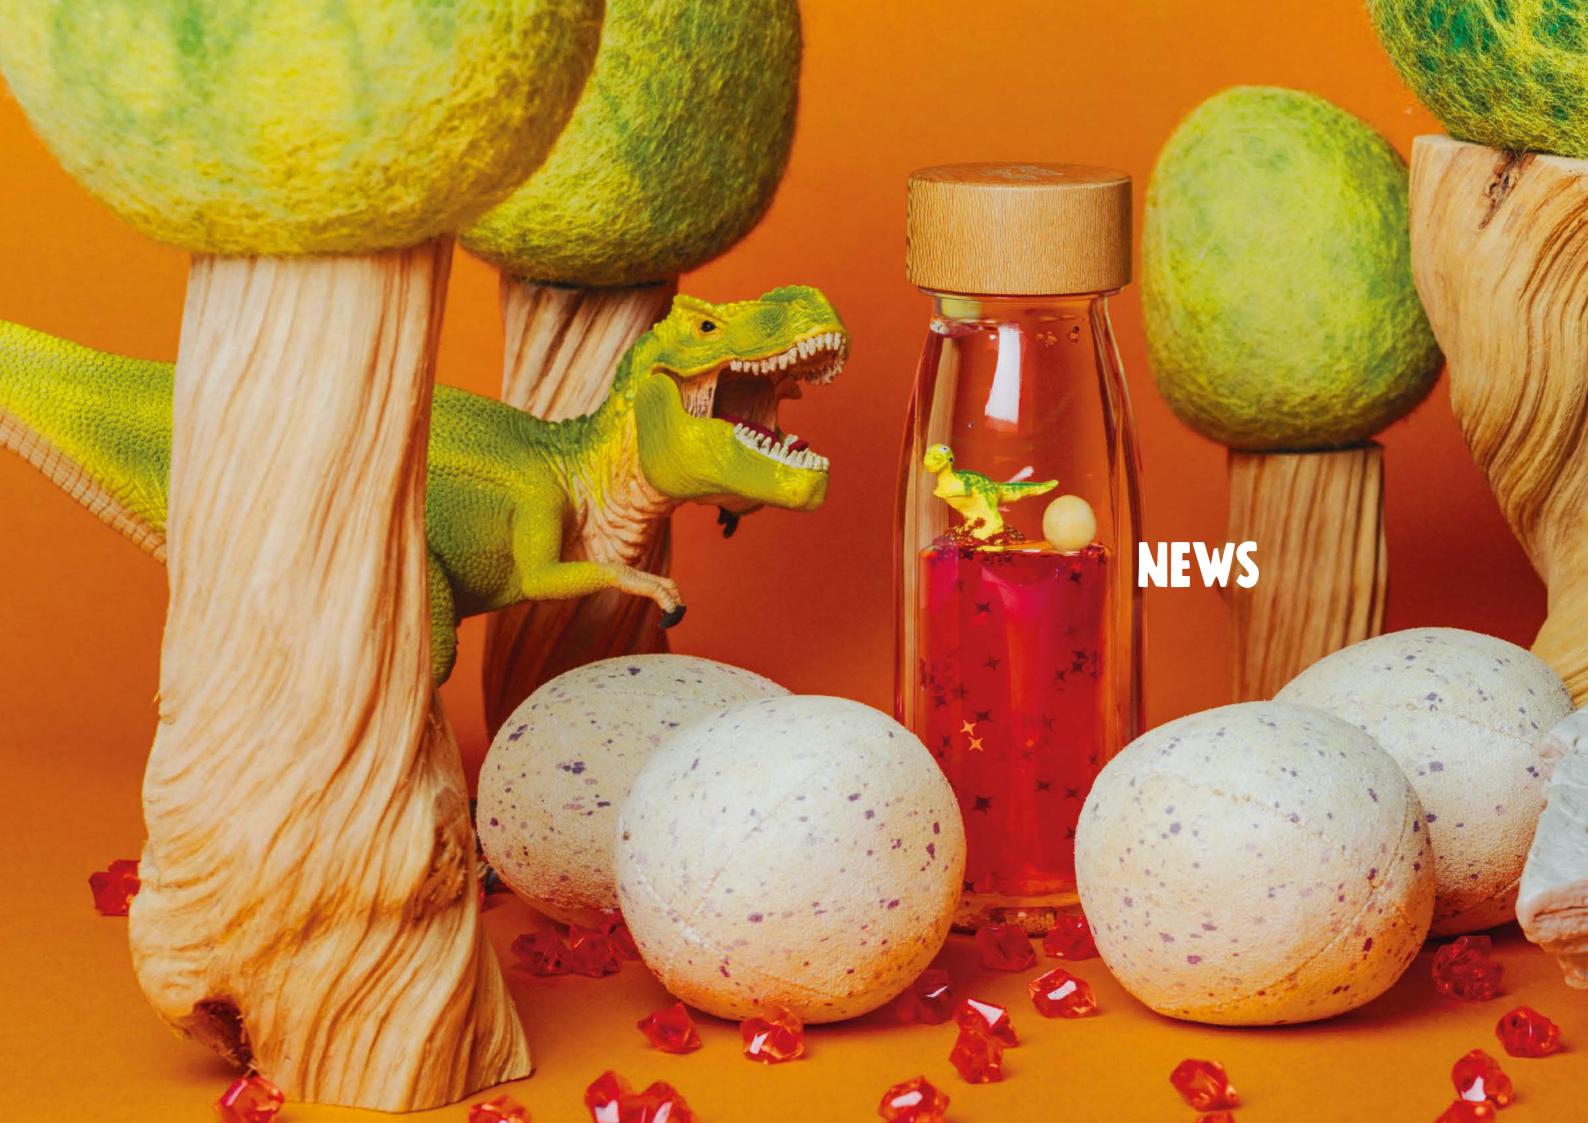

### **MOVE BOTTLE T-REX**

The king of the dinosaurs has hatch from it's egg and stands majestic inside our special sensory Move bottle.

### SPY BOTTLE JURASSIC

Little explorers! Dinosaurs come to life in a natural Jurassic World. Shaking the bottle lets them experience something both fascinating and calming- can you name each one?

Spy Bottle Jurassic Page 30

Move Bottle Universe Ref: 85770

Move Bottle Ducky Ref: 85771

Move Bottle Magical Rainbow Ref: 85755

Move Bottle Sea Sparkle Ref: 85756

Move Bottle Winter Ref: 85776

Move Bottle T-Rex Ref: 85778

Move Bottle Spiral Pink Ref: 85780