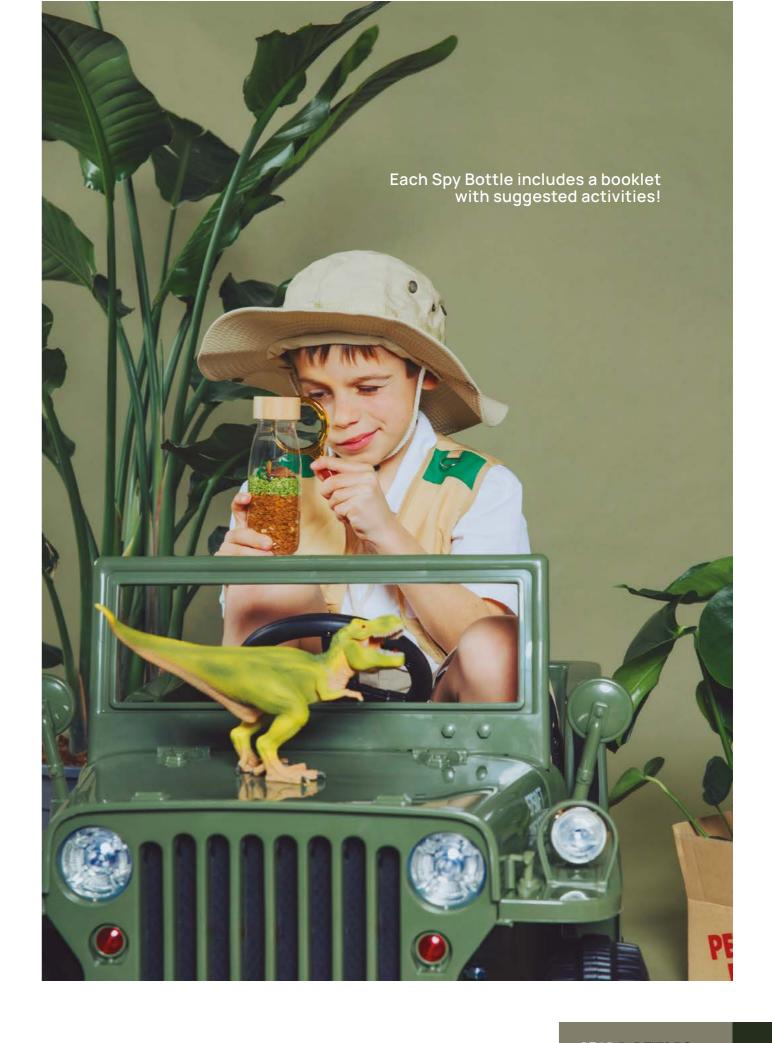

### SPY BOTTLE JURASSIC

Little explorers! Dinosaurs come to life in a natural Jurassic World. Shaking the bottle lets them experience something both fascinating and calming- can you name each one?

Spy Bottle Jurassic Page 30

#### A MICROCOSM IN EACH BOTTLE

In each of the Spy Bottles we recreate a natural environment, with animals that will become the main characters of your children's imagination. Children will enjoy identifying the animals, imitating them, listing them and creating stories or simply learning about the different ecosystems. A real magnet for children's curiosity.

Find out what's inside each bottle!

Spy Bottle Farm Ref: 47644

Spy Bottle Sea Ref: 47645

Spy Bottle Pets Ref: 47670

Spy Bottle Jungle Ref: 47646

Spy Bottle Artic Ref: 47660

Spy Bottle Flamingo Ref: 85734

Spy Bottle Forest Ref: 47671