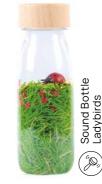

# SOUND BOTTLES

### WATCH, SHAKE ... AND LISTEN!

As simple and as effective as that. The Sound Bottle small objects are a real show to our little ones. To the visual identification of the pieces inside, auditory stimulation is added, especially important in the first year of babies' life. It helps in the learning of sound discrimination: from the softest to the strongest, associating each sound with a meaning.

Sound Bottle Ladybirds Ref: 47641

Sound Bottle Buttons

Ref: 47642

Sound Bottle Panda

Ref: 47655

Sound Bottle Blue Tang

Ref: 47682

Sound Bottle Halloween Ref: 85766