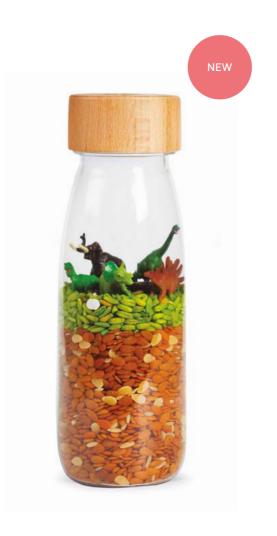

### SPY BOTTLE JURASSIC

Little explorers! Dinosaurs come to life in a natural Jurassic World. Shaking the bottle lets them experience something both fascinating and calming- can you name each one?

Spy Bottle Jurassic Page 30

Find out what's inside each bottle!

Spy Bottle Farm Ref: 47644

Spy Bottle Sea Ref: 47645

Spy Bottle Pets Ref: 47670

Spy Bottle Jungle Ref: 47646

Spy Bottle Artic Ref: 47660

Spy Bottle Flamingo Ref: 85734

Spy Bottle Forest Ref: 47671

Spy Bottle Jurassic Ref: 85777

Bottle size:  $15.5 \times 4.5 \text{ cm}$  / Capacity: 250 ml Fully sealed with double safety cap