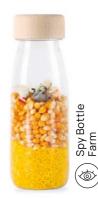

#### A MICROCOSM IN EACH BOTTLE

In each of the Spy Bottles we recreate a natural environment, with animals that will become the main characters of your children's imagination. Children will enjoy identifying the animals, imitating them, listing them and creating stories or simply learning about the different ecosystems. A real magnet for children's curiosity.

Find out what's inside each bottle!

Spy Bottle Farm Ref: 47644

Spy Bottle Sea Ref: 47645

Spy Bottle Pets Ref: 47670

Spy Bottle Jungle Ref: 47646

Spy Bottle Artic Ref: 47660

Spy Bottle Flamingo Ref: 85734

Spy Bottle Forest Ref: 47671