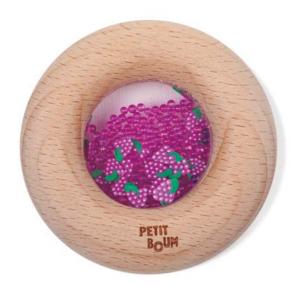

### SENSORY DONUTS

Our new sensory toys will delight little ones. These smooth wooden rattles in the shape of a donut, are perfect for little hands to grip comfortably. Inside, you can identify yummy fruits and vegetables shapes, which, when shaken, unleash an irresistible sensory sound.

Sensory Donuts Watermelons Ref: 85761

Sensory Donuts Kiwis Ref: 85759

Sensory Donuts Strawberries Ref: 85760

Sensory Donuts Oranges Ref: 85762

Sensory Donuts Carrots Ref: 85763

Sensory Donuts Grapes Ref: 85757