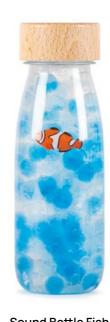

# SOUND BOTTLES

### WATCH, SHAKE ... AND LISTEN!

As simple and as effective as that. The Sound Bottle small objects are a real show to our little ones. To the visual identification of the pieces inside, auditory stimulation is added, especially important in the first year of babies' life. It helps in the learning of sound discrimination: from the softest to the strongest, associating each sound with a meaning.

Sound Bottle Ladybirds Ref: 47641

Sound Bottle Buttons

Ref: 47642

Sound Bottle Panda

Ref: 47655

Sound Bottle Blue Tang

Ref: 47682

Sound Bottle Halloween Ref: 85766