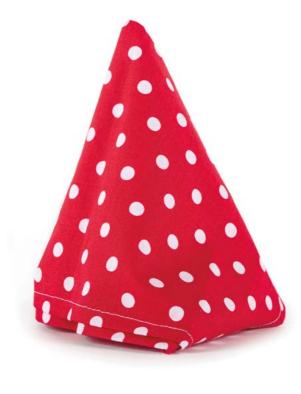

# WAKE UP, SLEEPYHEADS!

My First Toy Ref: 47663

My First Toy consists of two toys designed for babies three months old and above: a bright colored, light cotton handkerchief and a Sound Bottle sensory bottle.

My First Toy, a toy for free and spontaneous play inspired by the Pikler pedagogy that stimulates sight, hearing and motor skills. The lightweight fabric of the Pikler handkerchief allows babies to get satisfaction when they manage to grasp it with their hands. In addition, the contrasting colours and colorful Polka dots handkerchief will stimulate their vision, still immature. For babies to play with it, the handkerchief can be placed near them forming a mountain-like shape while they are lying on their back. This way it is easy for them to see it

and hold it. The handkerchief encourages their spontaneous activity. They will quickly notice its presence and bring it to their mouth to explore.

The Sound Bottle created with the same colour scheme used in the handkerchief and which emits stimulating sounds that provide a unique sensory experience.