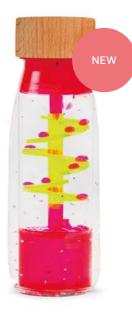

### **MOVE BOTTLE SPIRAL**

A calm and immersive dance. The gentle visual flow of mesmerising colourful liquid drops to stimulate senses, promoting relaxation and wonder.

NEWS