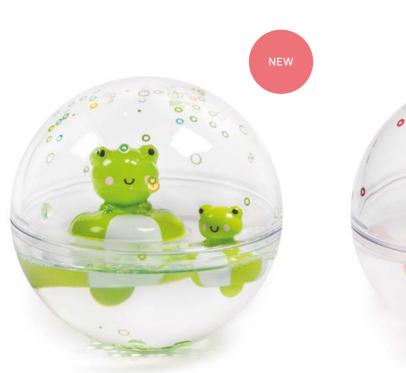

NEW NEW

**Happy Bubble Froggies** Page 46

Happy Bubble Crabs Page 46

Happy Bubble Duckies Page 46

Happy Bubble Froggies Ref: 85773

Happy Bubble Crabs Ref: 85775

Happy Bubble Duckies Ref: 85774

Weight: 260 gr Size: 10 cm Composition: Plastic