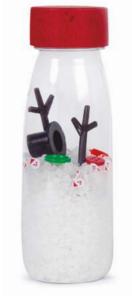

### **MOVE BOTTLE WINTER**

A snowy winter scene encapsulated inside our special Move bottle. Our sensory toys activate imagination and creativity, encouraging relaxation and sparking curiosity.

Move Bottle Winter Page 27

Move Bottle Universe Ref: 85770

Move Bottle Ducky Ref: 85771

Move Bottle Magical Rainbow Ref: 85755

Move Bottle Sea Sparkle Ref: 85756

Move Bottle Winter Ref: 85776

Move Bottle T-Rex Ref: 85778

Move Bottle Spiral Pink Ref: 85780