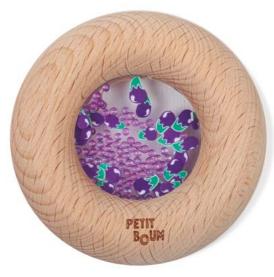

### SENSORY DONUTS

Our new sensory toys will delight little ones. These smooth wooden rattles in the shape of a donut, are perfect for little hands to grip comfortably. Inside, you can identify yummy fruits and vegetables shapes, which, when shaken, unleash an irresistible sensory sound.

Sensory Donuts Watermelons Ref: 85761

Sensory Donuts Kiwis Ref: 85759

Sensory Donuts Strawberries Ref: 85760

Sensory Donuts Oranges Ref: 85762

Sensory Donuts Carrots Ref: 85763

Sensory Donuts Grapes Ref: 85757