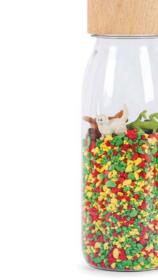

#### A MICROCOSM IN EACH BOTTLE

In each of the Spy Bottles we recreate a natural environment, with animals that will become the main characters of your children's imagination. Children will enjoy identifying the animals, imitating them, listing them and creating stories or simply learning about the different ecosystems. A real magnet for children's curiosity.

Find out what's inside each bottle!

Spy Bottle Farm Ref: 47644

Spy Bottle Sea Ref: 47645

Spy Bottle Pets Ref: 47670

Spy Bottle Jungle Ref: 47646

Spy Bottle Artic Ref: 47660

Spy Bottle Flamingo Ref: 85734

Spy Bottle Forest Ref: 47671