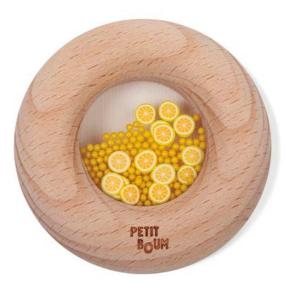

### SENSORY DONUTS

Our new sensory toys will delight little ones. These smooth wooden rattles in the shape of a donut, are perfect for little hands to grip comfortably. Inside, you can identify yummy fruits and vegetables shapes, which, when shaken, unleash an irresistible sensory sound.

Sensory Donuts Tomatoes
Ref: 85765

Sensory Donuts Eggplants Ref: 85764

Sensory Donuts Lemons Ref: 85758

Weight: 46 gr Size: 7 x 2 cm Composition: Beech wood and plastic

Our sensory bottles spark curiosity, our stars and moon take us even further...and now we dive into the water! Three unique sensory balls, with our unmistakable touch, where frogs, crabs, and ducklings swim alongside their babies among magical sparkles. Splashes, surprises, and moments of fun at bath time or in the pool.