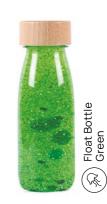

Float Bottle Pink Ref: 47633

Float Bottle Orange Ref: 47636

Float Bottle Purple Ref: 47634

Float Bottle Yellow

Ref: 47637

Float Bottle Blue Float Bottle Red Ref: 47639 Ref: 47638

Float Bottle Green Ref: 47635