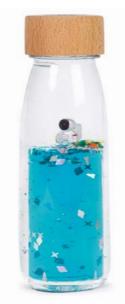

#### **DREAMS TO FLOAT**

What would it be like to trap a dream inside a bottle? With this series we wanted to find out. We go one step further in the search for new sensory limits, with a new liquid with a floating effect that you are going to love. Every time the bottle is shaken... the journey begins! Planets, astronauts, animals... begin to float with the change indensity of the liquid, in a bubble-filled daydream that captures your imagination and helps you feel relaxed.

Move Bottle Universe Ref: 85770

Move Bottle Ducky Ref: 85771

Move Bottle Magical Rainbow Ref: 85755

Move Bottle Sea Sparkle Ref: 85756

Move Bottle Winter Ref: 85776

Move Bottle T-Rex Ref: 85778

Move Bottle Spiral Pink Ref: 85780