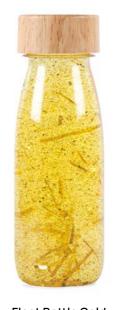

# FLOAT BOTTLES

### LIGHT, COLOUR AND MAGIC

The rainbow at your fingertips. With these bottles, inspired by the colour range of nature, kids discover colours, marvel at the light and stimulate their concentration while finding their moment of calm. Use them with light tables for a magic effect, or let the child contemplate the glitter flow, sequins and pompoms while relaxing.

Float Bottle Pink Ref: 47633

Float Bottle Orange Ref: 47636

Float Bottle Purple Ref: 47634

Float Bottle Yellow

Ref: 47637

Float Bottle Blue Float Bottle Red Ref: 47639 Ref: 47638

Float Bottle Green Ref: 47635

Float Bottle Silver Ref: 47656

Float Bottle Curcuma Ref: 47667

Float Bottle Turquoise Ref: 47666

Float Bottle Gold Ref: 47640

Float Bottle Siena Ref: 47668

Float Bottle Fluo Pink Ref: 47678

Float Bottle Fluo Yellow Ref: 47677

**UV** reaction

10'

Bottle size: 15,5 x 4,5 cm / Capacity: 250 ml Fully sealed with double safety cap