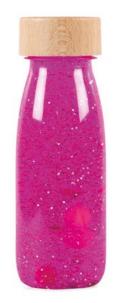

### LIGHT, COLOUR AND MAGIC

The rainbow at your fingertips. With these bottles, inspired by the colour range of nature, kids discover colours, marvel at the light and stimulate their concentration while finding their moment of calm. Use them with light tables for a magic effect, or let the child contemplate the glitter flow, sequins and pompoms while relaxing.

Float Bottle Pink Ref: 47633

Float Bottle Orange Ref: 47636

Float Bottle Purple Ref: 47634

Float Bottle Yellow

Ref: 47637

Float Bottle Blue Float Bottle Red Ref: 47639 Ref: 47638

Float Bottle Green Ref: 47635

Float Bottle Silver Ref: 47656

Float Bottle Curcuma Ref: 47667

Float Bottle Turquoise Ref: 47666

Float Bottle Gold Ref: 47640

Float Bottle Siena Ref: 47668

Float Bottle Fluo Pink Ref: 47678

Float Bottle Fluo Yellow Ref: 47677

**UV** reaction

10'

Bottle size: 15,5 x 4,5 cm / Capacity: 250 ml Fully sealed with double safety cap