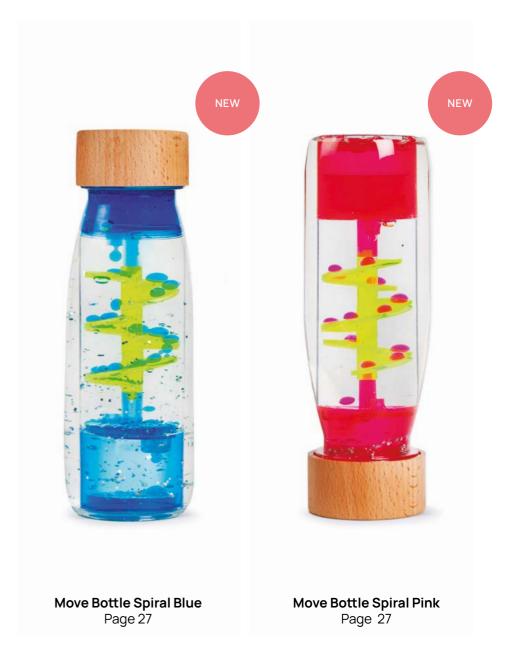

### **MOVE BOTTLE SPIRAL**

A calm and immersive dance. The gentle visual flow of mesmerising colourful liquid drops to stimulate senses, promoting relaxation and wonder.

NEWS

Move Bottle Universe Ref: 85770

Move Bottle Ducky Ref: 85771

Move Bottle Magical Rainbow Ref: 85755

Move Bottle Sea Sparkle Ref: 85756

Move Bottle Winter Ref: 85776

Move Bottle T-Rex Ref: 85778

Move Bottle Spiral Pink Ref: 85780

Move Bottle Spiral Blue Ref: 85779

Bottle size: 15,5 x 4,5 cm / Capacity: 250 ml Fully sealed with double safety cap