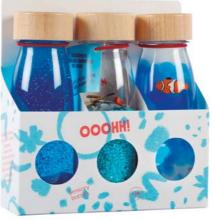

### OOOHH! **BOTTLES** PACKS

Pack Twilight Ref: 47647

Pack Magic Ref: 47652

Pack Nature Ref: 47649

Pack Eco Ref: 47650

Sound Bottle Buttons 

Pack Serenity Ref: 47651

Pack Life Ref: 47648