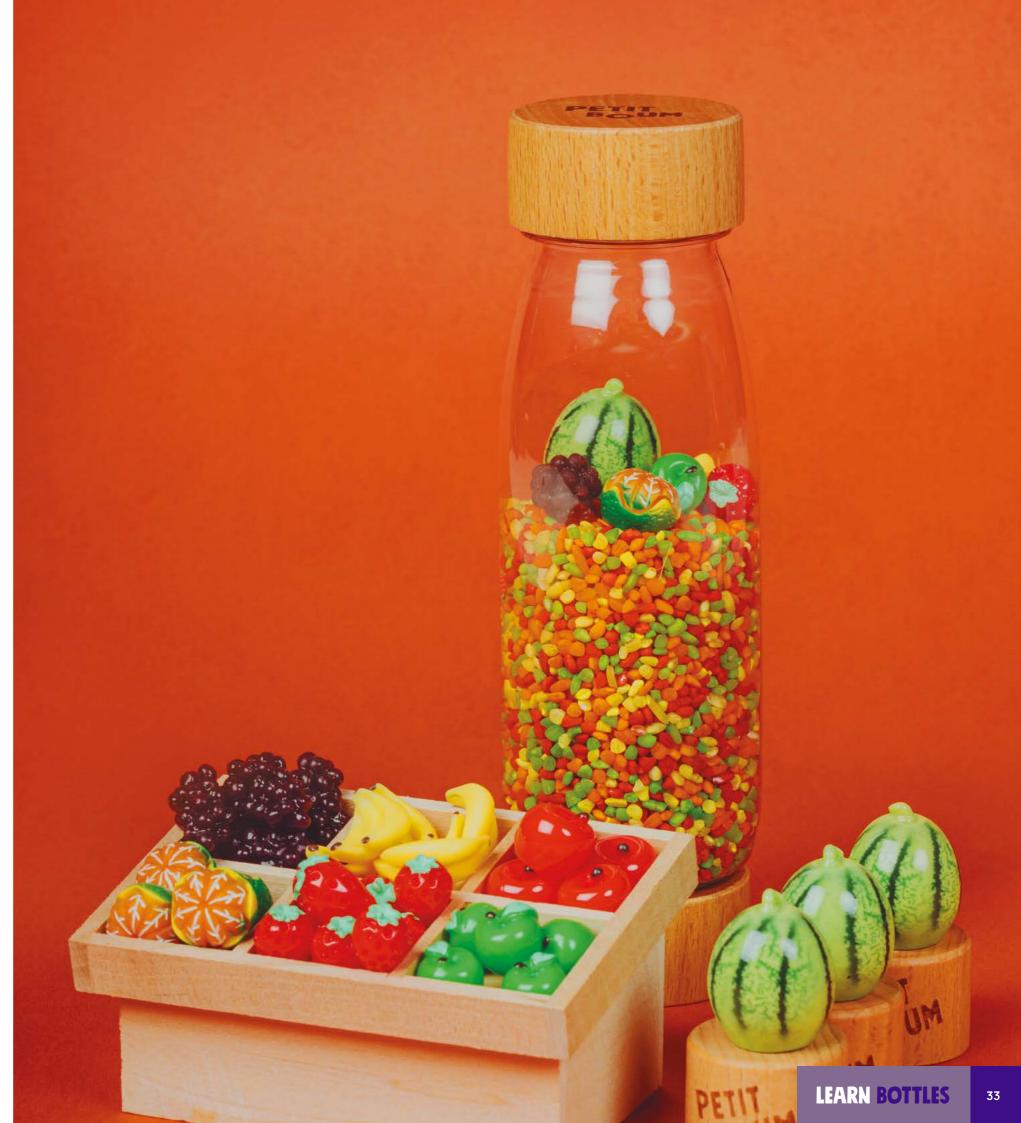

### LEARN BOTTLES

### LEARNING HAS NEVER BEEN SO FUN (OR DELICIOUS!)

With our new collection: Learn Bottles, the adventure begins as soon as the bottles are in your hands. Can you identify the ingredients of our succulent MacBoum menu? It's impossible not to make your mouth water. But maybe you prefer something more healthy? How about putting on your gardener hats and seeing how the harvest has turned out? This year we have bananas, strawberries, cucumbers, carrots... and many other fruits and vegetables freshly pulled from the earth. Identifying and describing all the pieces through play is an ideal way to learn spontaneously, while little ones relate different concepts and recognise shapes and colours.

Each Learn Bottle includes a booklet with suggested activities and a QR code with access to extra activities!

Learn Bottle Fruits Ref: 85752

Learn Bottle Veggies Ref: 85753

Learn Bottle MacBoum Ref: 85754