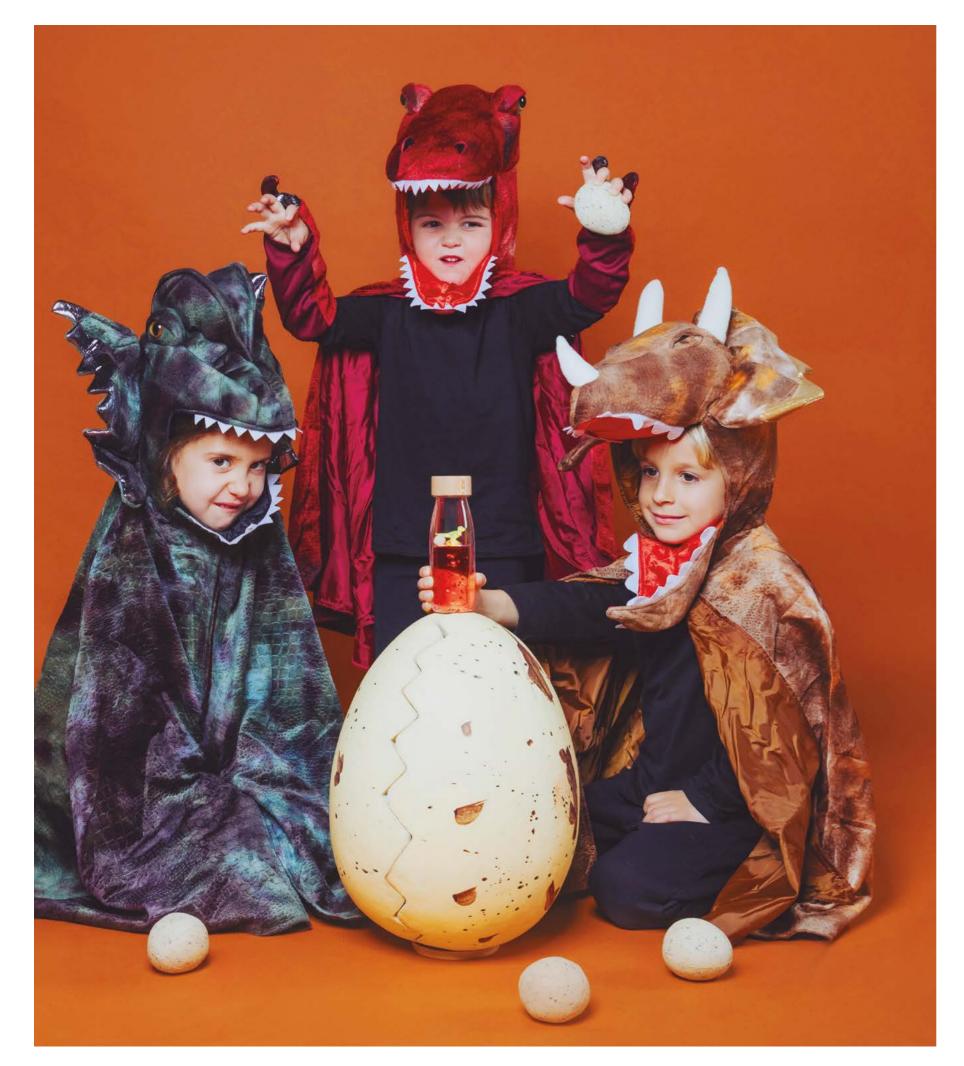

### **MOVE BOTTLE T-REX**

The king of the dinosaurs has hatch from it's egg and stands majestic inside our special sensory Move bottle.

### SPY BOTTLE JURASSIC

Little explorers! Dinosaurs come to life in a natural Jurassic World. Shaking the bottle lets them experience something both fascinating and calming- can you name each one?

Spy Bottle Jurassic Page 30

Move Bottle Universe Ref: 85770

Move Bottle Ducky Ref: 85771

Move Bottle Magical Rainbow Ref: 85755

Move Bottle Sea Sparkle Ref: 85756

Move Bottle Winter Ref: 85776

Move Bottle T-Rex Ref: 85778

Move Bottle Spiral Pink Ref: 85780

Spy Bottle Jurassic Ref: 85777

Bottle size:  $15.5 \times 4.5 \text{ cm}$  / Capacity: 250 ml Fully sealed with double safety cap