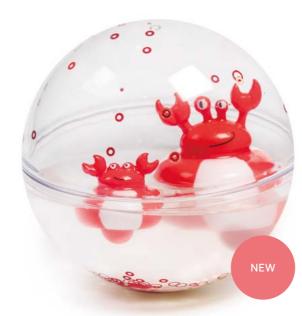

### **HAPPY BUBBLES**

A sensory universe surrounds our new characterful friends inside their own floating bubble. For playing, inspecting, and being amazed at bath time or at the pool. Encourages concentration and fine motor skills.

NEW NEW

**Happy Bubble Froggies** Page 46

Happy Bubble Crabs Page 46

Happy Bubble Duckies Page 46

Sensory Donuts Tomatoes
Ref: 85765

Sensory Donuts Eggplants Ref: 85764

Sensory Donuts Lemons Ref: 85758

Weight: 46 gr Size: 7 x 2 cm Composition: Beech wood and plastic

Our sensory bottles spark curiosity, our stars and moon take us even further...and now we dive into the water! Three unique sensory balls, with our unmistakable touch, where frogs, crabs, and ducklings swim alongside their babies among magical sparkles. Splashes, surprises, and moments of fun at bath time or in the pool.

Happy Bubble Froggies Ref: 85773

Happy Bubble Crabs Ref: 85775

Happy Bubble Duckies Ref: 85774

Weight: 260 gr Size: 10 cm Composition: Plastic