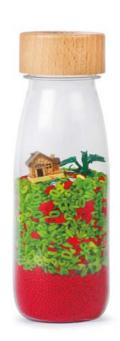

### SPY BOTTLE JURASSIC

Little explorers! Dinosaurs come to life in a natural Jurassic World. Shaking the bottle lets them experience something both fascinating and calming- can you name each one?

Spy Bottle Jurassic Page 30

Find out what's inside each bottle!

Spy Bottle Farm Ref: 47644

Spy Bottle Sea Ref: 47645

Spy Bottle Pets Ref: 47670

Spy Bottle Jungle Ref: 47646

Spy Bottle Artic Ref: 47660

Spy Bottle Flamingo Ref: 85734

Spy Bottle Forest Ref: 47671

Spy Bottle Jurassic Ref: 85777

Bottle size:  $15.5 \times 4.5 \text{ cm}$  / Capacity: 250 ml Fully sealed with double safety cap