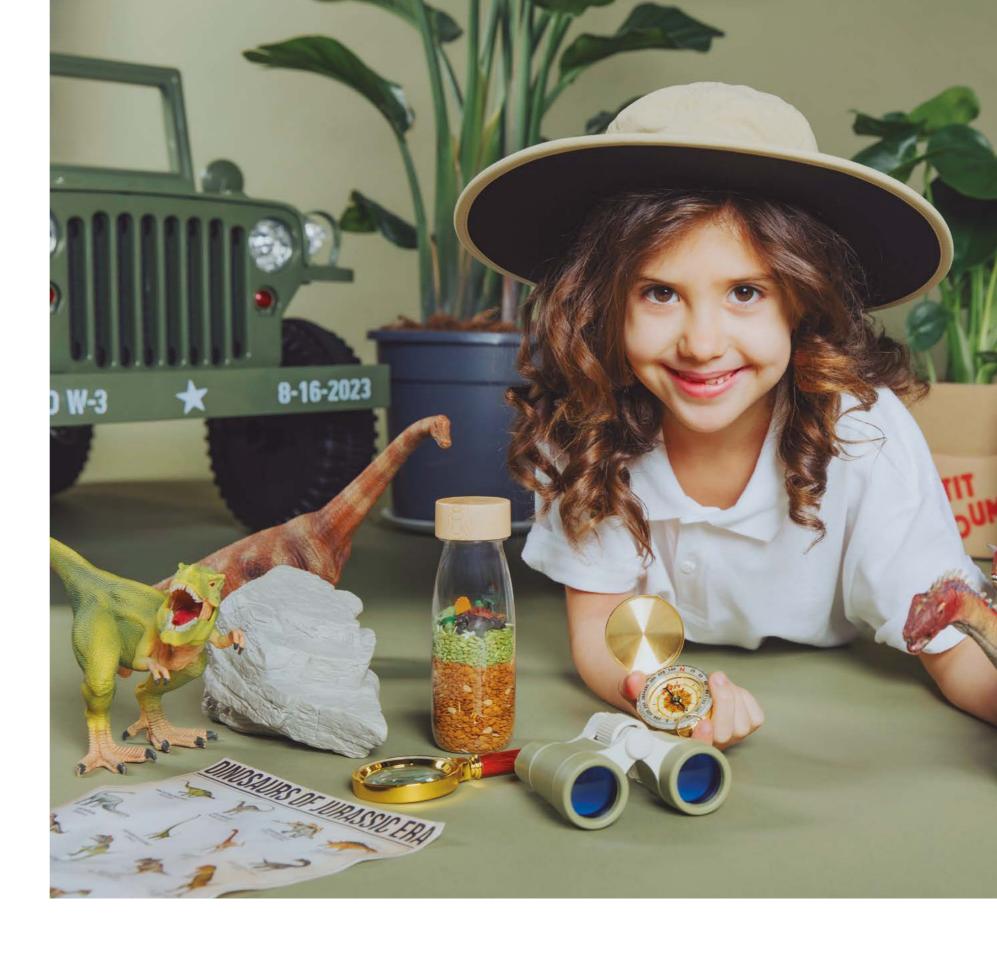

### SPY BOTTLE JURASSIC

Little explorers! Dinosaurs come to life in a natural Jurassic World. Shaking the bottle lets them experience something both fascinating and calming- can you name each one?

Spy Bottle Jurassic Page 30

Find out what's inside each bottle!

Spy Bottle Farm Ref: 47644

Spy Bottle Sea Ref: 47645

Spy Bottle Pets Ref: 47670

Spy Bottle Jungle Ref: 47646

Spy Bottle Artic Ref: 47660

Spy Bottle Flamingo Ref: 85734

Spy Bottle Forest Ref: 47671

Spy Bottle Jurassic Ref: 85777

Bottle size:  $15.5 \times 4.5 \text{ cm}$  / Capacity: 250 ml Fully sealed with double safety cap