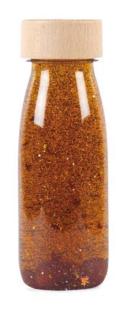

# FLOAT BOTTLES

### LIGHT, COLOUR AND MAGIC

The rainbow at your fingertips. With these bottles, inspired by the colour range of nature, kids discover colours, marvel at the light and stimulate their concentration while finding their moment of calm. Use them with light tables for a magic effect, or let the child contemplate the glitter flow, sequins and pompoms while relaxing.

Float Bottle Pink Ref: 47633

Float Bottle Orange Ref: 47636

Float Bottle Purple Ref: 47634

Float Bottle Yellow

Ref: 47637

Float Bottle Blue Float Bottle Red Ref: 47639 Ref: 47638

Float Bottle Green Ref: 47635

Float Bottle Silver Ref: 47656

Float Bottle Curcuma Ref: 47667

Float Bottle Turquoise Ref: 47666

Float Bottle Gold Ref: 47640

Float Bottle Siena Ref: 47668

Float Bottle Fluo Pink Ref: 47678

Float Bottle Fluo Yellow Ref: 47677

**UV** reaction

10'

Bottle size: 15,5 x 4,5 cm / Capacity: 250 ml Fully sealed with double safety cap