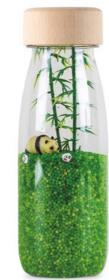

#### A MICROCOSM IN EACH BOTTLE

In each of the Spy Bottles we recreate a natural environment, with animals that will become the main characters of your children's imagination. Children will enjoy identifying the animals, imitating them, listing them and creating stories or simply learning about the different ecosystems. A real magnet for children's curiosity.

Find out what's inside each bottle!

Spy Bottle Farm Ref: 47644

Spy Bottle Sea Ref: 47645

Spy Bottle Pets Ref: 47670

Spy Bottle Jungle Ref: 47646

Spy Bottle Artic Ref: 47660

Spy Bottle Flamingo Ref: 85734

Spy Bottle Forest Ref: 47671

Spy Bottle Jurassic Ref: 85777

Bottle size:  $15.5 \times 4.5 \text{ cm}$  / Capacity: 250 ml Fully sealed with double safety cap