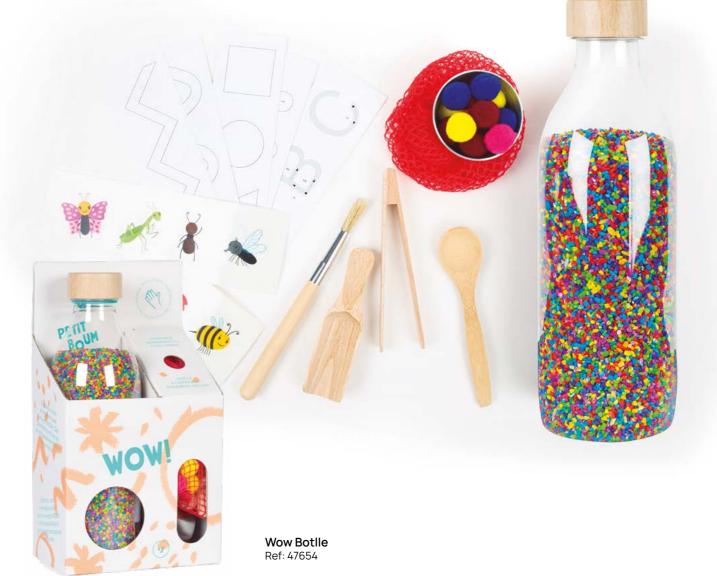

## WOW BOTTLE

### **COLOR, TEXTURE AND MAGIC**

**WOW!** is an endless universe for sensory stimulation that unfolds in front of kids and adults so they can experiment, create and imagine all while playing.

**WOW!** builds upon a basic element, sensory rice, and a set of tools and accessories. These can be combined with other objects and toys to expand even further their possibilities and to create miniture worlds for free and accompanied play.

Size: 25 x 7,5 cm / Capacity: 1 liter Content: 800 gr / It opens easily

#### Contains:

- Coloured sensory rice
- Biodegradable paper bag with a spoon, a bowl, tweezers, a shovel and a brush
- Paper cards with game proposals
- Insect stickers
- Pom Poms

41

WOW BOTTLE