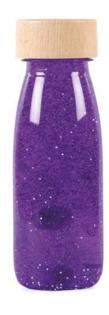

### LIGHT, COLOUR AND MAGIC

The rainbow at your fingertips. With these bottles, inspired by the colour range of nature, kids discover colours, marvel at the light and stimulate their concentration while finding their moment of calm. Use them with light tables for a magic effect, or let the child contemplate the glitter flow, sequins and pompoms while relaxing.

Float Bottle Pink Ref: 47633

Float Bottle Orange Ref: 47636

Float Bottle Purple Ref: 47634

Float Bottle Yellow

Ref: 47637

Float Bottle Blue Float Bottle Red Ref: 47639 Ref: 47638

Float Bottle Green Ref: 47635

Float Bottle Silver Ref: 47656

Float Bottle Curcuma Ref: 47667

Float Bottle Turquoise Ref: 47666

Float Bottle Gold Ref: 47640

Float Bottle Siena Ref: 47668

Float Bottle Fluo Pink Ref: 47678

Float Bottle Fluo Yellow Ref: 47677

**UV** reaction

10'

Bottle size: 15,5 x 4,5 cm / Capacity: 250 ml Fully sealed with double safety cap