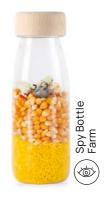

Find out what's inside each bottle!

Spy Bottle Farm Ref: 47644

Spy Bottle Sea Ref: 47645

Spy Bottle Pets Ref: 47670

Spy Bottle Jungle Ref: 47646

Spy Bottle Artic Ref: 47660

Spy Bottle Flamingo Ref: 85734

Spy Bottle Forest Ref: 47671