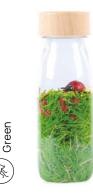

Find out what's inside each bottle!

Spy Bottle Farm Ref: 47644

Spy Bottle Sea Ref: 47645

Spy Bottle Pets Ref: 47670

Spy Bottle Jungle Ref: 47646

Spy Bottle Artic Ref: 47660

Spy Bottle Flamingo Ref: 85734

Spy Bottle Forest Ref: 47671