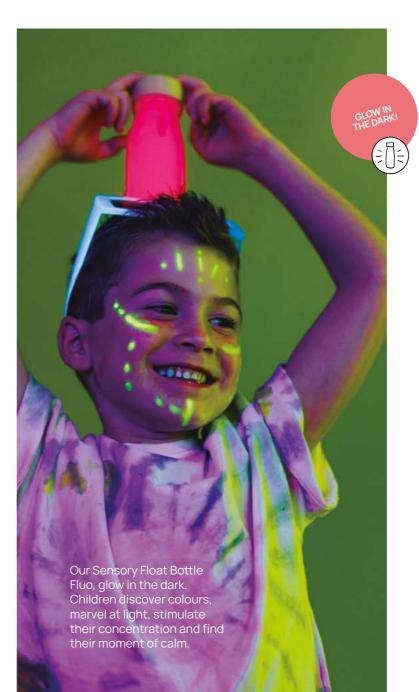

### LIGHT, COLOUR AND MAGIC

The rainbow at your fingertips. With these bottles, inspired by the colour range of nature, kids discover colours, marvel at the light and stimulate their concentration while finding their moment of calm. Use them with light tables for a magic effect, or let the child contemplate the glitter flow, sequins and pompoms while relaxing.

Float Bottle Silver Ref: 47656

Float Bottle Curcuma Ref: 47667

Float Bottle Turquoise Ref: 47666

Float Bottle Gold Ref: 47640

Float Bottle Siena Ref: 47668

Float Bottle Fluo Pink Ref: 47678

Float Bottle Fluo Yellow Ref: 47677