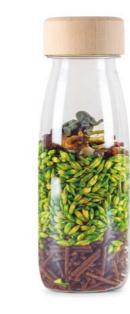

### LEARNING HAS NEVER BEEN SO FUN (OR DELICIOUS!)

With our new collection: Learn Bottles, the adventure begins as soon as the bottles are in your hands. Can you identify the ingredients of our succulent MacBoum menu? It's impossible not to make your mouth water. But maybe you prefer something more healthy? How about putting on your gardener hats and seeing how the harvest has turned out? This year we have bananas, strawberries, cucumbers, carrots... and many other fruits and vegetables freshly pulled from the earth. Identifying and describing all the pieces through play is an ideal way to learn spontaneously, while little ones relate different concepts and recognise shapes and colours.

Each Learn Bottle includes a booklet with suggested activities and a QR code with access to extra activities!

Learn Bottle Fruits Ref: 85752

Learn Bottle Veggies Ref: 85753

Learn Bottle MacBoum Ref: 85754