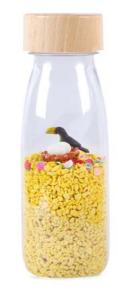

#### A MICROCOSM IN EACH BOTTLE

In each of the Spy Bottles we recreate a natural environment, with animals that will become the main characters of your children's imagination. Children will enjoy identifying the animals, imitating them, listing them and creating stories or simply learning about the different ecosystems. A real magnet for children's curiosity.

Find out what's inside each bottle!

Spy Bottle Farm Ref: 47644

Spy Bottle Sea Ref: 47645

Spy Bottle Pets Ref: 47670

Spy Bottle Jungle Ref: 47646

Spy Bottle Artic Ref: 47660

Spy Bottle Flamingo Ref: 85734

Spy Bottle Forest Ref: 47671