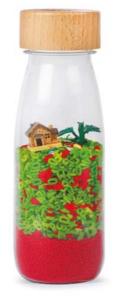

Find out what's inside each bottle!

Spy Bottle Farm Ref: 47644

Spy Bottle Sea Ref: 47645

Spy Bottle Pets Ref: 47670

Spy Bottle Jungle Ref: 47646

Spy Bottle Artic Ref: 47660

Spy Bottle Flamingo Ref: 85734

Spy Bottle Forest Ref: 47671