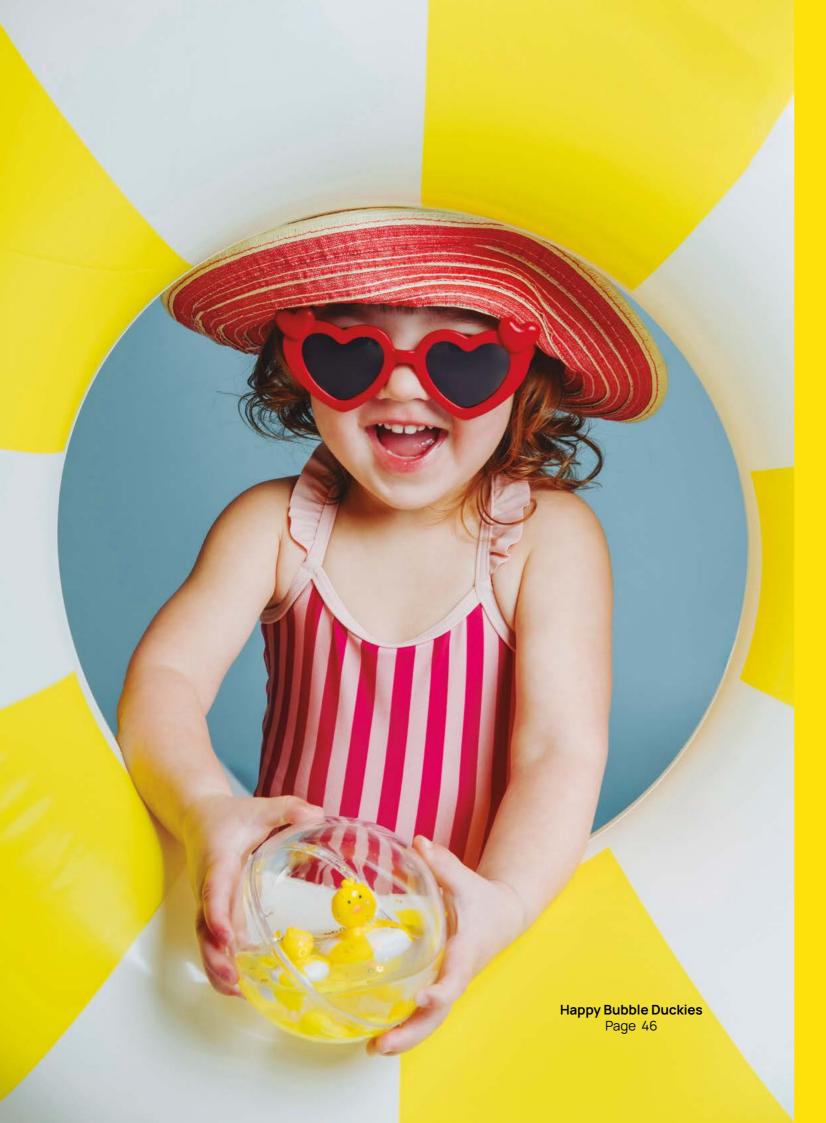

### **HAPPY BUBBLES**

A sensory universe surrounds our new characterful friends inside their own floating bubble. For playing, inspecting, and being amazed at bath time or at the pool. Encourages concentration and fine motor skills.

NEW NEW

**Happy Bubble Froggies** Page 46

Happy Bubble Crabs Page 46

Happy Bubble Duckies Page 46