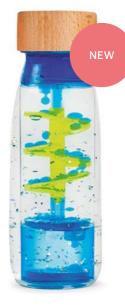

### **MOVE BOTTLE SPIRAL**

A calm and immersive dance. The gentle visual flow of mesmerising colourful liquid drops to stimulate senses, promoting relaxation and wonder.

NEWS

Move Bottle Universe Ref: 85770

Move Bottle Ducky Ref: 85771

Move Bottle Magical Rainbow Ref: 85755

Move Bottle Sea Sparkle Ref: 85756

Move Bottle Winter Ref: 85776

Move Bottle T-Rex Ref: 85778

Move Bottle Spiral Pink Ref: 85780

Move Bottle Spiral Blue Ref: 85779

Bottle size: 15,5 x 4,5 cm / Capacity: 250 ml Fully sealed with double safety cap