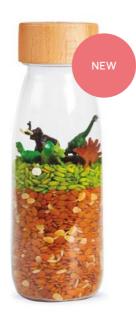

### **MOVE BOTTLE T-REX**

The king of the dinosaurs has hatch from it's egg and stands majestic inside our special sensory Move bottle.

Move Bottle Universe Ref: 85770

Move Bottle Ducky Ref: 85771

Move Bottle Magical Rainbow Ref: 85755

Move Bottle Sea Sparkle Ref: 85756

Move Bottle Winter Ref: 85776

Move Bottle T-Rex Ref: 85778

Move Bottle Spiral Pink Ref: 85780

Move Bottle Spiral Blue Ref: 85779

Bottle size: 15,5 x 4,5 cm / Capacity: 250 ml Fully sealed with double safety cap