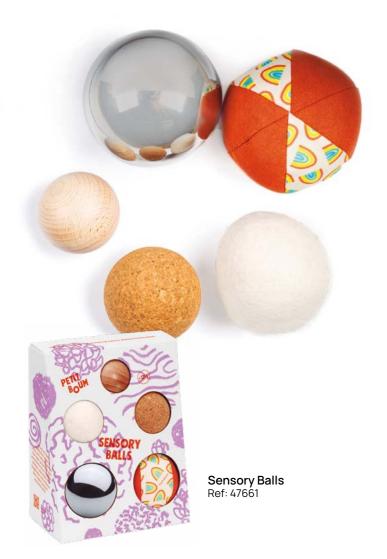

### SENSORY BALLS

This selection of five balls offers varied unique sensory experiences thanks to the different natural materials chosen for each of them: metal, wood, wool, cork and cotton. Different weights, dimensions, temperature feelings and textures that bring endless possibilities for free and imaginative play.

From a very young age, children are naturally attracted to everything that moves and they are even more fascinated by the continuous movement of rolling objects. Therefore, these sensory balls are the door to a spontaneous play with which children will improve their motor skills and hand-eye coordination. Safe and easy to handle, these balls will help babies discover concepts such as distance and speed, train their strength and coordination. They will also stimulate crawling.

Beyond the benefits on motor, visual and tactile skills, playing with sensory balls allows children to feel they are in control of something beyond their own movements. Moreover, it improves their understanding of individual and social play: rolling a ball on the floor is a way to build a social bond between two people. It is also a lesson that children learn and which is necessary for their development: cause and effect or action-reaction.