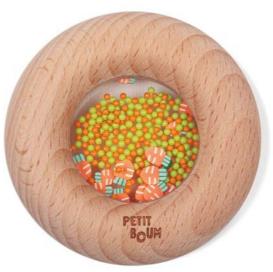

### SENSORY DONUTS

Our new sensory toys will delight little ones. These smooth wooden rattles in the shape of a donut, are perfect for little hands to grip comfortably. Inside, you can identify yummy fruits and vegetables shapes, which, when shaken, unleash an irresistible sensory sound.

Sensory Donuts Watermelons Ref: 85761

Sensory Donuts Kiwis Ref: 85759

Sensory Donuts Strawberries Ref: 85760

Sensory Donuts Oranges Ref: 85762

Sensory Donuts Carrots Ref: 85763

Sensory Donuts Grapes Ref: 85757