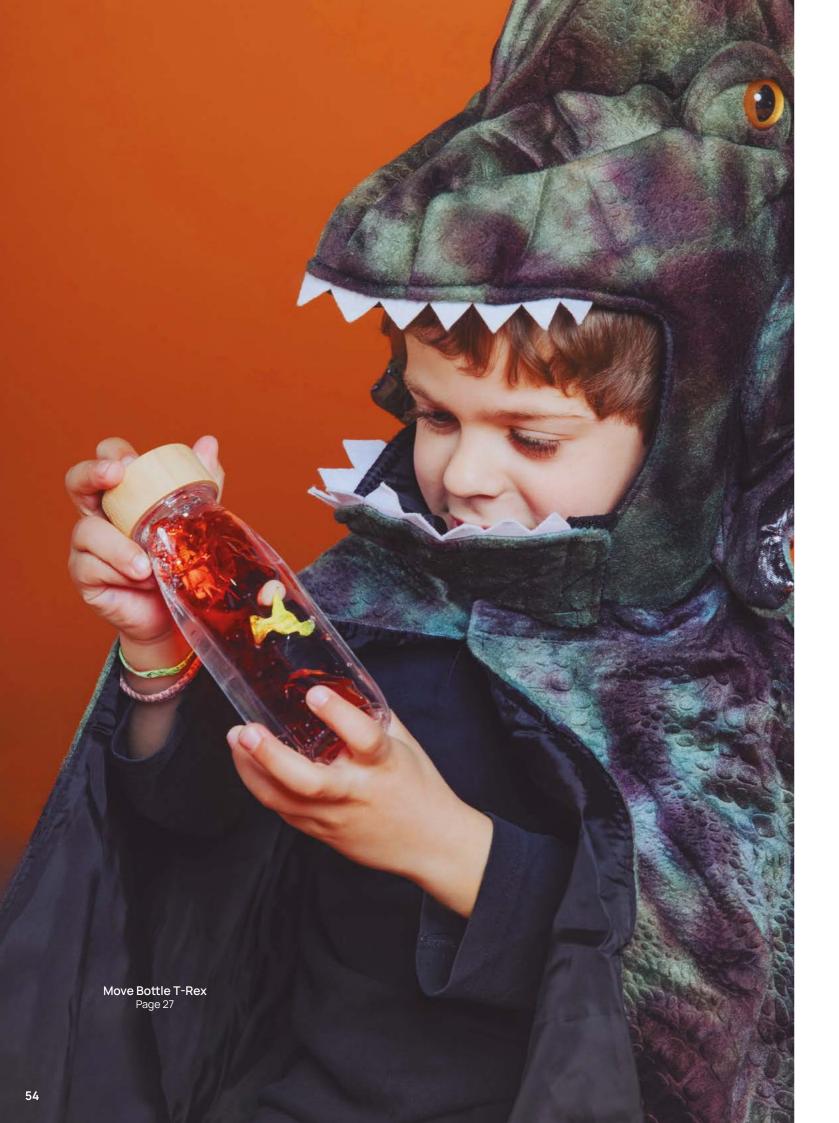

### **MOVE BOTTLE T-REX**

The king of the dinosaurs has hatch from it's egg and stands majestic inside our special sensory Move bottle.