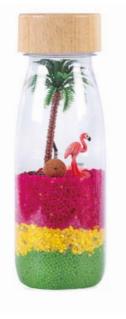

#### A MICROCOSM IN EACH BOTTLE

In each of the Spy Bottles we recreate a natural environment, with animals that will become the main characters of your children's imagination. Children will enjoy identifying the animals, imitating them, listing them and creating stories or simply learning about the different ecosystems. A real magnet for children's curiosity.

Find out what's inside each bottle!

Spy Bottle Farm Ref: 47644

Spy Bottle Sea Ref: 47645

Spy Bottle Pets Ref: 47670

Spy Bottle Jungle Ref: 47646

Spy Bottle Artic Ref: 47660

Spy Bottle Flamingo Ref: 85734

Spy Bottle Forest Ref: 47671

Spy Bottle Jurassic Ref: 85777

Bottle size:  $15.5 \times 4.5 \text{ cm}$  / Capacity: 250 ml Fully sealed with double safety cap