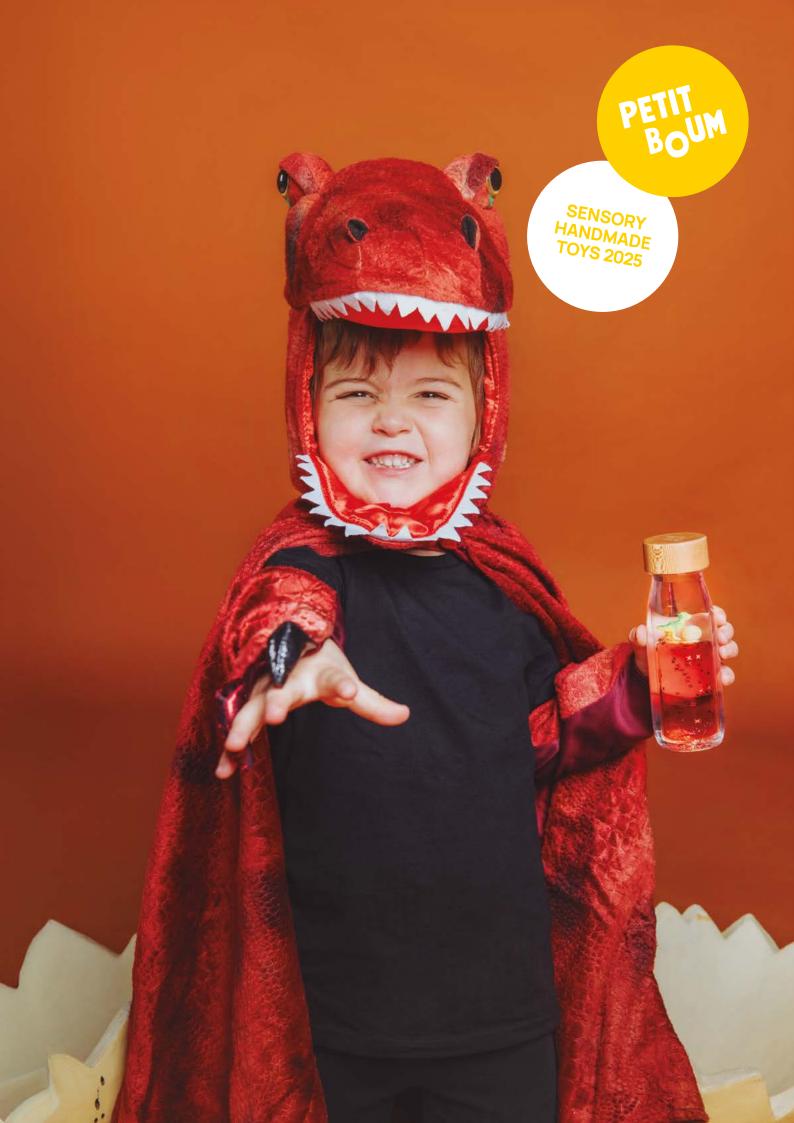

### **MOVE BOTTLE T-REX**

The king of the dinosaurs has hatch from it's egg and stands majestic inside our special sensory Move bottle.