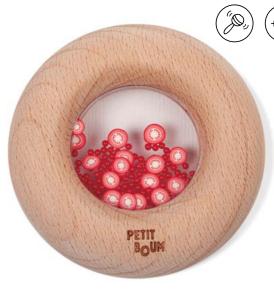

### SENSORY DONUTS

Our new sensory toys will delight little ones. These smooth wooden rattles in the shape of a donut, are perfect for little hands to grip comfortably. Inside, you can identify yummy fruits and vegetables shapes, which, when shaken, unleash an irresistible sensory sound.

Sensory Donuts Tomatoes
Ref: 85765

Sensory Donuts Eggplants Ref: 85764

Sensory Donuts Lemons Ref: 85758

Weight: 46 gr Size: 7 x 2 cm Composition: Beech wood and plastic

Our sensory bottles spark curiosity, our stars and moon take us even further...and now we dive into the water! Three unique sensory balls, with our unmistakable touch, where frogs, crabs, and ducklings swim alongside their babies among magical sparkles. Splashes, surprises, and moments of fun at bath time or in the pool.