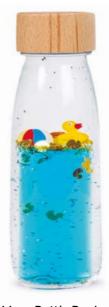

#### A MICROCOSM IN EACH BOTTLE

In each of the Spy Bottles we recreate a natural environment, with animals that will become the main characters of your children's imagination. Children will enjoy identifying the animals, imitating them, listing them and creating stories or simply learning about the different ecosystems. A real magnet for children's curiosity.

Find out what's inside each bottle!

Spy Bottle Farm Ref: 47644

Spy Bottle Sea Ref: 47645

Spy Bottle Pets Ref: 47670

Spy Bottle Jungle Ref: 47646

Spy Bottle Artic Ref: 47660

Spy Bottle Flamingo Ref: 85734

Spy Bottle Forest Ref: 47671