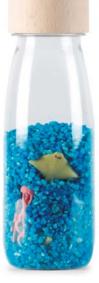

#### A MICROCOSM IN EACH BOTTLE

In each of the Spy Bottles we recreate a natural environment, with animals that will become the main characters of your children's imagination. Children will enjoy identifying the animals, imitating them, listing them and creating stories or simply learning about the different ecosystems. A real magnet for children's curiosity.

Find out what's inside each bottle!

Spy Bottle Farm Ref: 47644

Spy Bottle Sea Ref: 47645

Spy Bottle Pets Ref: 47670

Spy Bottle Jungle Ref: 47646

Spy Bottle Artic Ref: 47660

Spy Bottle Flamingo Ref: 85734

Spy Bottle Forest Ref: 47671