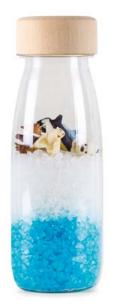

### SPY BOTTLE JURASSIC

Little explorers! Dinosaurs come to life in a natural Jurassic World. Shaking the bottle lets them experience something both fascinating and calming- can you name each one?

Spy Bottle Jurassic Page 30

Find out what's inside each bottle!

Spy Bottle Farm Ref: 47644

Spy Bottle Sea Ref: 47645

Spy Bottle Pets Ref: 47670

Spy Bottle Jungle Ref: 47646

Spy Bottle Artic Ref: 47660

Spy Bottle Flamingo Ref: 85734

Spy Bottle Forest Ref: 47671

Spy Bottle Jurassic Ref: 85777

Bottle size:  $15.5 \times 4.5 \text{ cm}$  / Capacity: 250 ml Fully sealed with double safety cap