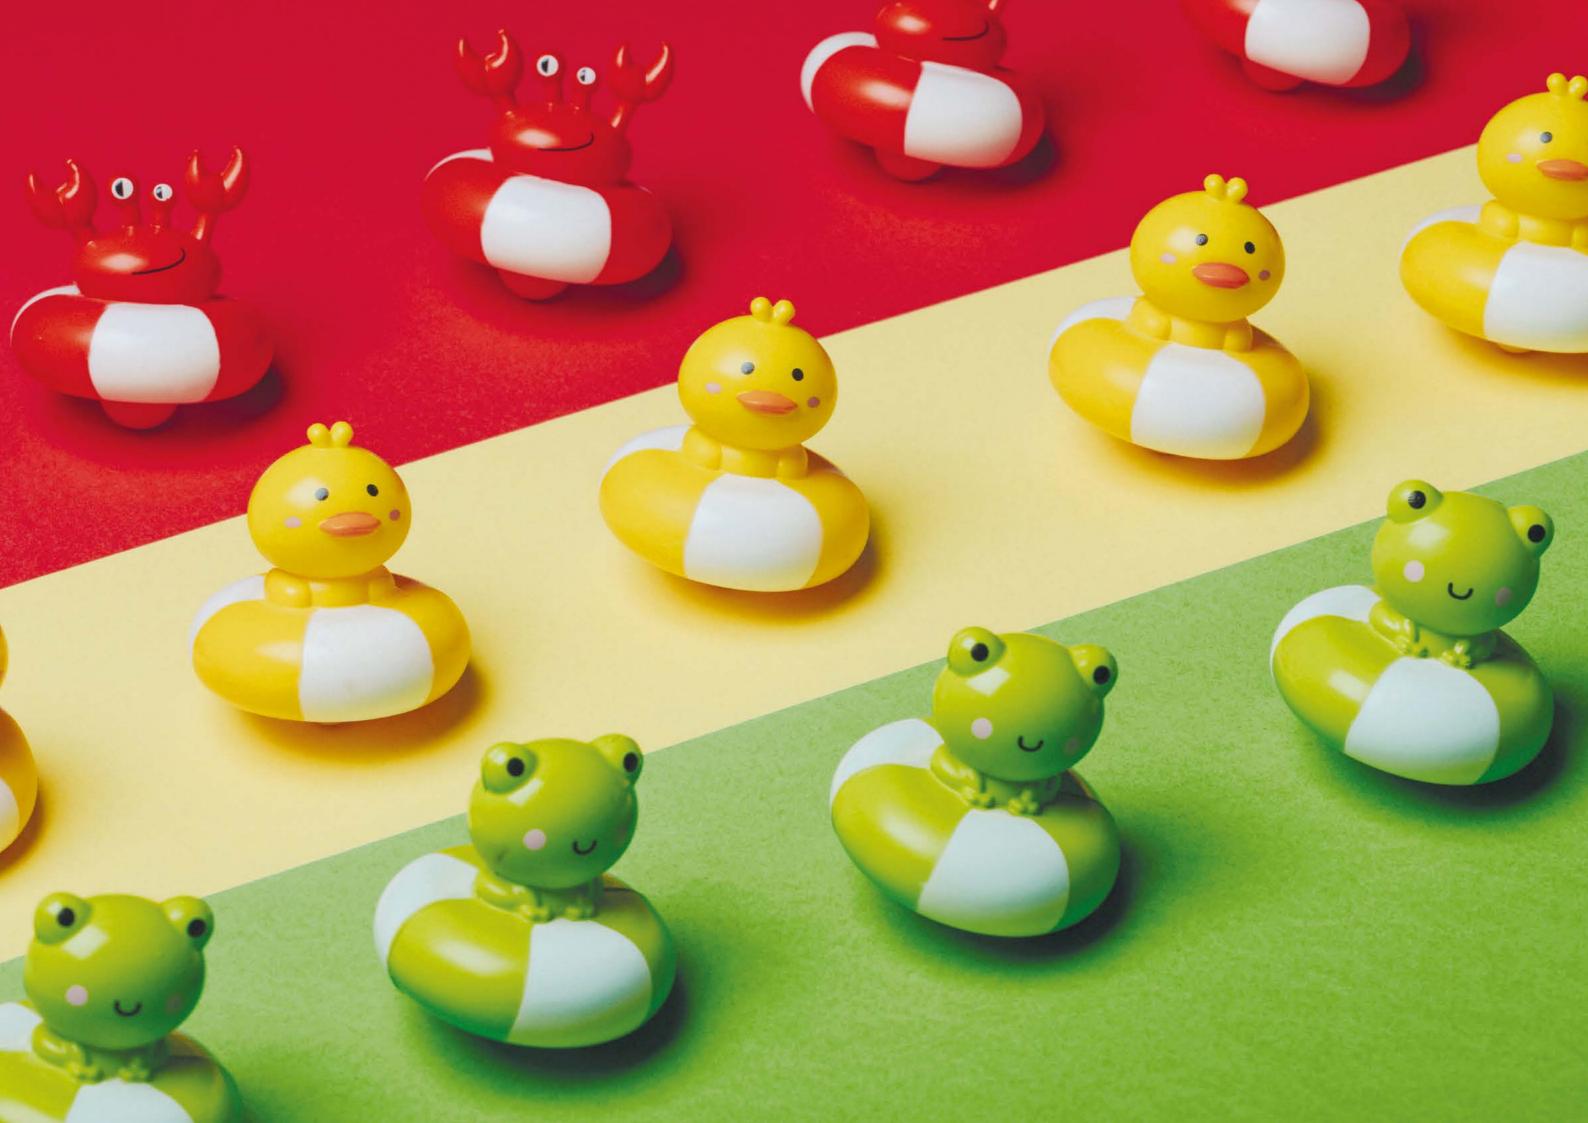

### **HAPPY BUBBLES**

A sensory universe surrounds our new characterful friends inside their own floating bubble. For playing, inspecting, and being amazed at bath time or at the pool. Encourages concentration and fine motor skills.

NEW NEW

**Happy Bubble Froggies** Page 46

Happy Bubble Crabs Page 46

Happy Bubble Duckies Page 46