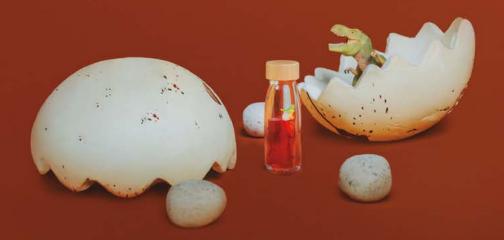

### **MOVE BOTTLE T-REX**

The king of the dinosaurs has hatch from it's egg and stands majestic inside our special sensory Move bottle.

### SPY BOTTLE JURASSIC

Little explorers! Dinosaurs come to life in a natural Jurassic World. Shaking the bottle lets them experience something both fascinating and calming- can you name each one?

Spy Bottle Jurassic Page 30