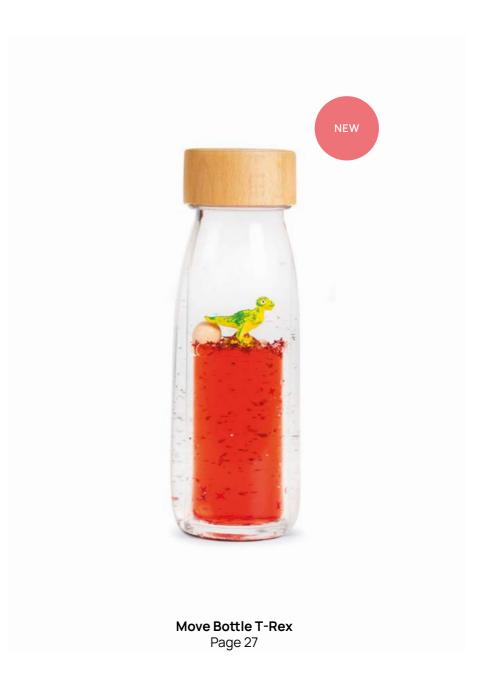

### **MOVE BOTTLE T-REX**

The king of the dinosaurs has hatch from it's egg and stands majestic inside our special sensory Move bottle.

Move Bottle Universe Ref: 85770

Move Bottle Ducky Ref: 85771

Move Bottle Magical Rainbow Ref: 85755

Move Bottle Sea Sparkle Ref: 85756

Move Bottle Winter Ref: 85776

Move Bottle T-Rex Ref: 85778

Move Bottle Spiral Pink Ref: 85780