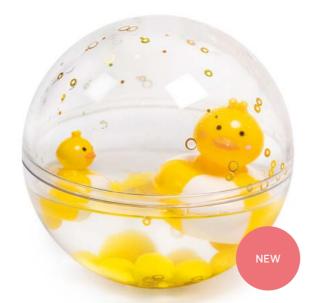

### **HAPPY BUBBLES**

A sensory universe surrounds our new characterful friends inside their own floating bubble. For playing, inspecting, and being amazed at bath time or at the pool. Encourages concentration and fine motor skills.

Sensory Donuts Tomatoes
Ref: 85765

Sensory Donuts Eggplants Ref: 85764

Sensory Donuts Lemons Ref: 85758

Weight: 46 gr Size: 7 x 2 cm Composition: Beech wood and plastic

Our sensory bottles spark curiosity, our stars and moon take us even further...and now we dive into the water! Three unique sensory balls, with our unmistakable touch, where frogs, crabs, and ducklings swim alongside their babies among magical sparkles. Splashes, surprises, and moments of fun at bath time or in the pool.

Happy Bubble Froggies Ref: 85773

Happy Bubble Crabs Ref: 85775

Happy Bubble Duckies Ref: 85774

Weight: 260 gr Size: 10 cm Composition: Plastic