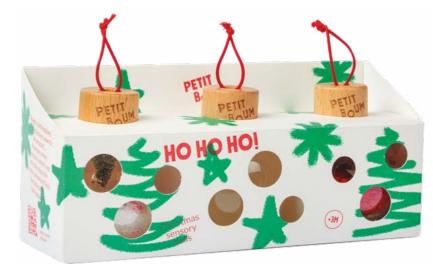

# CHRISTMAS SENSORY BALLS

Christmas Sensory Balls Ref: 85750

### PROOF OF PLAYFUL CHILDREN!

Finally some Christmas balls that will withstand the most active games of the little ones in the house. These beautiful Christmas balls are amazing to decorate the house and hanging on the tree. In addition, children will have a great time playing with them and they will be able to see a universe of colors, shapes and sounds that it have in their interior.