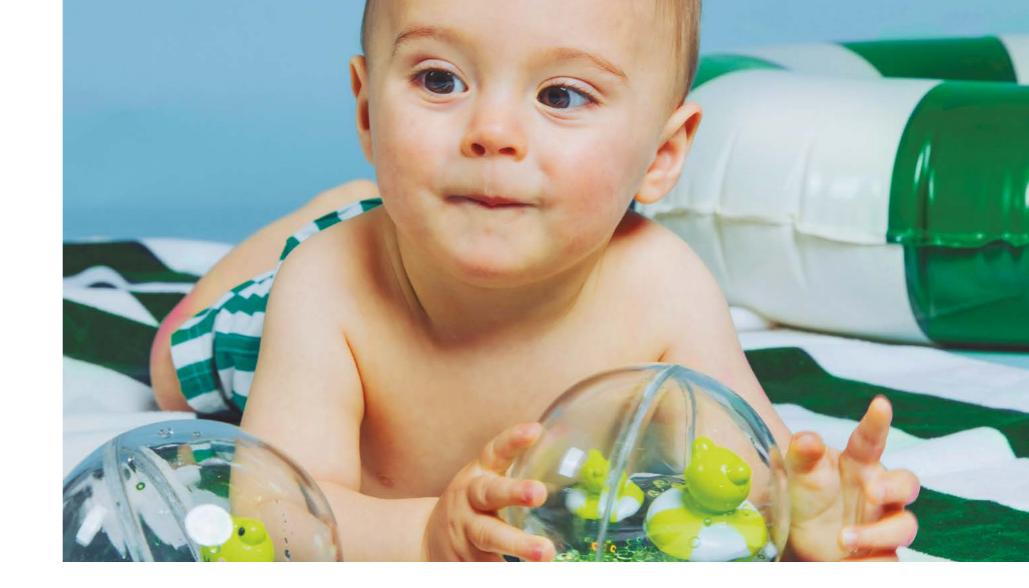

### **HAPPY BUBBLES**

A sensory universe surrounds our new characterful friends inside their own floating bubble. For playing, inspecting, and being amazed at bath time or at the pool. Encourages concentration and fine motor skills.