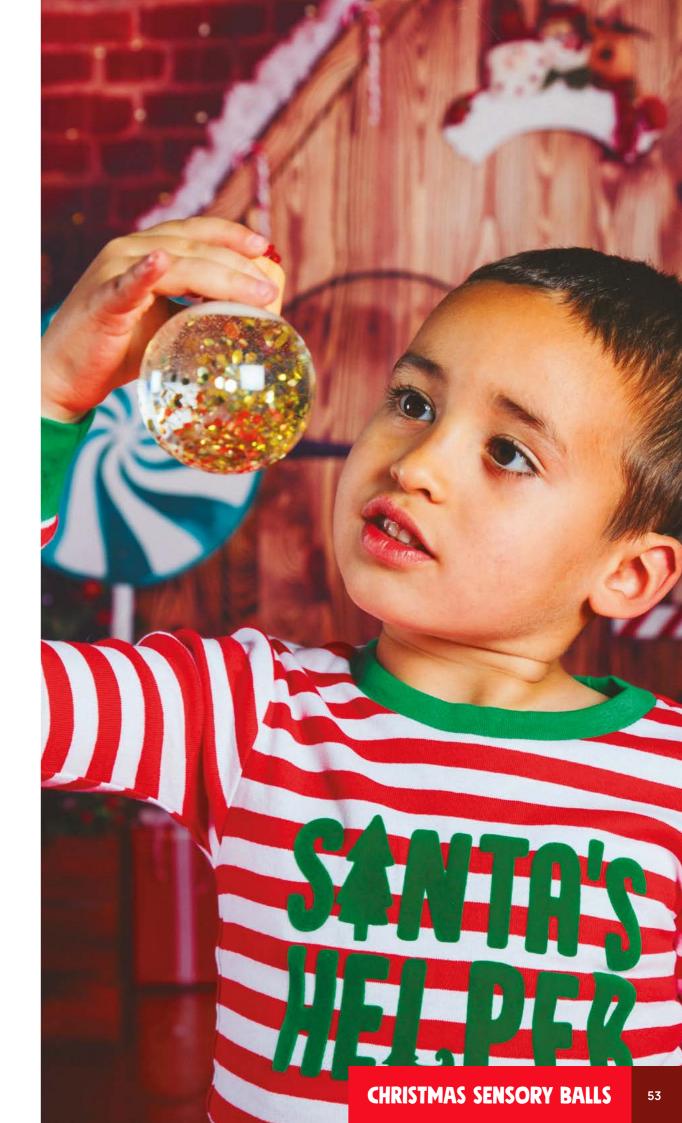

# CHRISTMAS SENSORY BALLS

Christmas Sensory Balls Ref: 85750

### PROOF OF PLAYFUL CHILDREN!

Finally some Christmas balls that will withstand the most active games of the little ones in the house. These beautiful Christmas balls are amazing to decorate the house and hanging on the tree. In addition, children will have a great time playing with them and they will be able to see a universe of colors, shapes and sounds that it have in their interior.