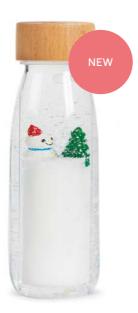

### **MOVE BOTTLE WINTER**

A snowy winter scene encapsulated inside our special Move bottle. Our sensory toys activate imagination and creativity, encouraging relaxation and sparking curiosity.

Move Bottle Winter Page 27