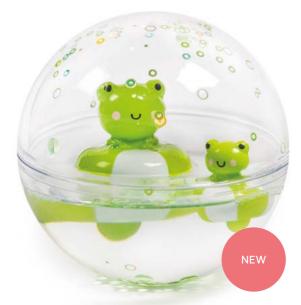

### **HAPPY BUBBLES**

A sensory universe surrounds our new characterful friends inside their own floating bubble. For playing, inspecting, and being amazed at bath time or at the pool. Encourages concentration and fine motor skills.

NEW NEW

**Happy Bubble Froggies** Page 46

Happy Bubble Crabs Page 46

Happy Bubble Duckies Page 46

Sensory Donuts Tomatoes
Ref: 85765

Sensory Donuts Eggplants Ref: 85764

Sensory Donuts Lemons Ref: 85758

Weight: 46 gr Size: 7 x 2 cm Composition: Beech wood and plastic

Our sensory bottles spark curiosity, our stars and moon take us even further...and now we dive into the water! Three unique sensory balls, with our unmistakable touch, where frogs, crabs, and ducklings swim alongside their babies among magical sparkles. Splashes, surprises, and moments of fun at bath time or in the pool.

Happy Bubble Froggies Ref: 85773

Happy Bubble Crabs Ref: 85775

Happy Bubble Duckies Ref: 85774

Weight: 260 gr Size: 10 cm Composition: Plastic