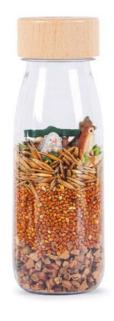

#### A MICROCOSM IN EACH BOTTLE

In each of the Spy Bottles we recreate a natural environment, with animals that will become the main characters of your children's imagination. Children will enjoy identifying the animals, imitating them, listing them and creating stories or simply learning about the different ecosystems. A real magnet for children's curiosity.

Find out what's inside each bottle!

Spy Bottle Farm Ref: 47644

Spy Bottle Sea Ref: 47645

Spy Bottle Pets Ref: 47670

Spy Bottle Jungle Ref: 47646

Spy Bottle Artic Ref: 47660

Spy Bottle Flamingo Ref: 85734

Spy Bottle Forest Ref: 47671

Spy Bottle Jurassic Ref: 85777

Bottle size:  $15.5 \times 4.5 \text{ cm}$  / Capacity: 250 ml Fully sealed with double safety cap