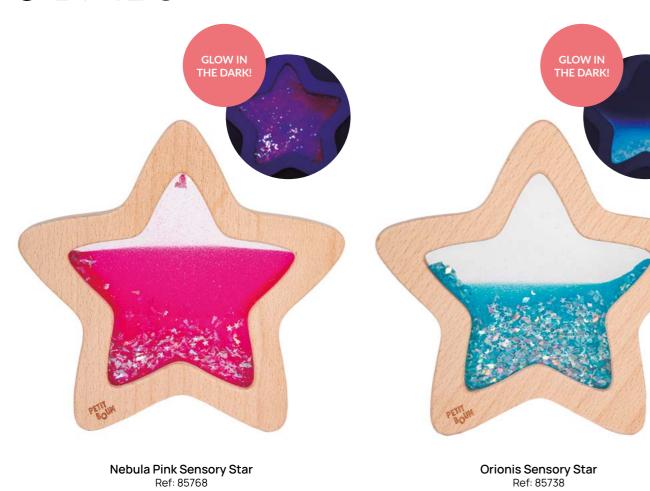

# FLOW SERIES

Sensory Moon Ref: 85769

### A SKY TO DREAM

We take our classic Float Bottles one step further with these sensory stars and moon in vibrant shades of pink, blue, and yellow. They stimulate eye-tracking exercises for little ones while promoting a state of calm and concentration.

Additionally, if exposed to natural or black light, they glow in the dark.

**Weight**: 218 gr **Size**: 19 x 19 x 2 cm

Composition: Beech wood and plastic

Weight: 197 gr Size: 15 x 2 cm

Composition: Beech wood and plastic