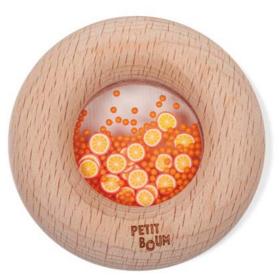

### SENSORY DONUTS

Our new sensory toys will delight little ones. These smooth wooden rattles in the shape of a donut, are perfect for little hands to grip comfortably. Inside, you can identify yummy fruits and vegetables shapes, which, when shaken, unleash an irresistible sensory sound.

Sensory Donuts Watermelons Ref: 85761

Sensory Donuts Kiwis Ref: 85759

Sensory Donuts Strawberries Ref: 85760

Sensory Donuts Oranges Ref: 85762

Sensory Donuts Carrots Ref: 85763

Sensory Donuts Grapes Ref: 85757