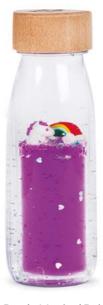

#### **DREAMS TO FLOAT**

What would it be like to trap a dream inside a bottle? With this series we wanted to find out. We go one step further in the search for new sensory limits, with a new liquid with a floating effect that you are going to love. Every time the bottle is shaken... the journey begins! Planets, astronauts, animals... begin to float with the change indensity of the liquid, in a bubble-filled daydream that captures your imagination and helps you feel relaxed.

Move Bottle Universe Ref: 85770

Move Bottle Ducky Ref: 85771

Move Bottle Magical Rainbow Ref: 85755

Move Bottle Sea Sparkle Ref: 85756

Move Bottle Winter Ref: 85776

Move Bottle T-Rex Ref: 85778

Move Bottle Spiral Pink Ref: 85780