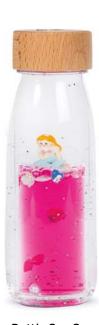

loat Bottle Fluo Pink Ref: 47678



Float Bottle Fluo Yellow Ref: 47677

**UV** reaction

10'











Bottle size: 15,5 x 4,5 cm / Capacity: 250 ml Fully sealed with double safety cap





## MOVE BOTTLES

#### **DREAMS TO FLOAT**

What would it be like to trap a dream inside a bottle? With this series we wanted to find out. We go one step further in the search for new sensory limits, with a new liquid with a floating effect that you are going to love. Every time the bottle is shaken... the journey begins! Planets, astronauts, animals... begin to float with the change indensity of the liquid, in a bubble-filled daydream that captures your imagination and helps you feel relaxed.



Move Bottle Universe Ref: 85770



Move Bottle Ducky Ref: 85771



Move Bottle Magical Rainbow Ref: 85755



Move Bottle Sea Sparkle Ref: 85756



Move Bottle Winter Ref: 85776



Move Bottle T-Rex Ref: 85778



Move Bottle Spiral Pink Ref: 85780



Move Bottle Spiral Blue Ref: 85779

Bottle size: 15,5 x 4,5 cm / Capacity: 250 ml Fully sealed with double safety cap



#### LIGHT UP THE MAGIC

The perfect complement to the Float and Move Bottles

Magic Lamp Page 20

# SOUND BOTTLES

### WATCH, SHAKE ... AND LISTEN!

As simple and as effective as that. The Sound Bottle small objects are a real show to our little ones. To the visual identification of the pieces inside, auditory stimulation is added, especially important in the first year of babies' life. It helps in the learning of sound discrimination: from the softest to the strongest, associating each sound with a meaning.



Sound Bottle Ladyb