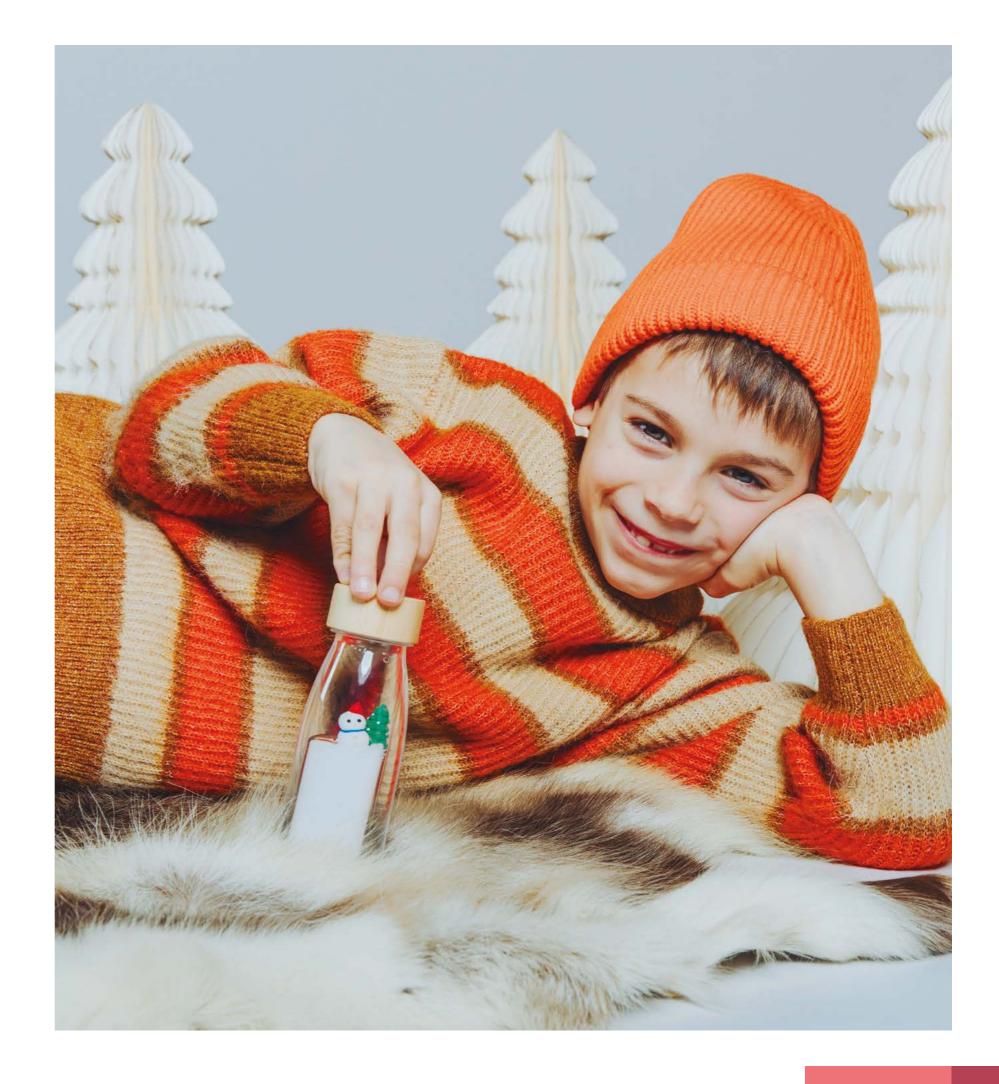

### **MOVE BOTTLE WINTER**

A snowy winter scene encapsulated inside our special Move bottle. Our sensory toys activate imagination and creativity, encouraging relaxation and sparking curiosity.

Move Bottle Winter Page 27

Move Bottle Universe Ref: 85770

Move Bottle Ducky Ref: 85771

Move Bottle Magical Rainbow Ref: 85755

Move Bottle Sea Sparkle Ref: 85756

Move Bottle Winter Ref: 85776

Move Bottle T-Rex Ref: 85778

Move Bottle Spiral Pink Ref: 85780

Move Bottle Spiral Blue Ref: 85779

Bottle size: 15,5 x 4,5 cm / Capacity: 250 ml Fully sealed with double safety cap