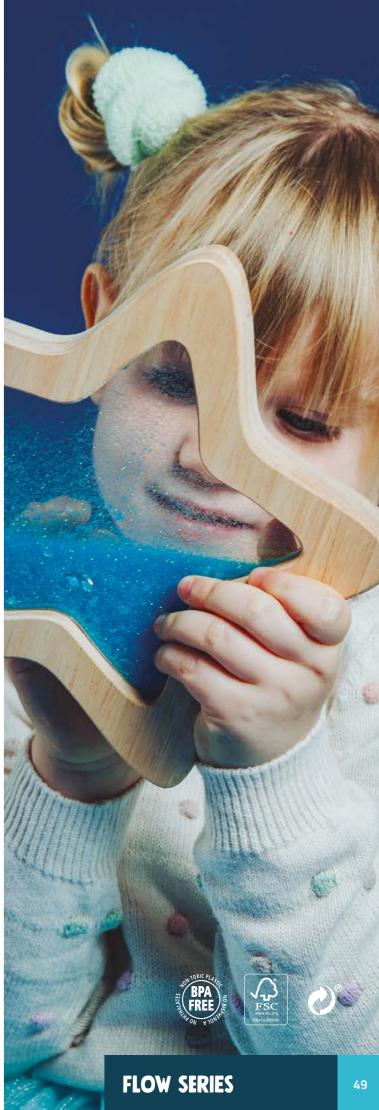

# FLOW SERIES

Sensory Moon Ref: 85769

### A SKY TO DREAM

We take our classic Float Bottles one step further with these sensory stars and moon in vibrant shades of pink, blue, and yellow. They stimulate eye-tracking exercises for little ones while promoting a state of calm and concentration.

Additionally, if exposed to natural or black light, they glow in the dark.

**Weight**: 218 gr **Size**: 19 x 19 x 2 cm

Composition: Beech wood and plastic

Weight: 197 gr Size: 15 x 2 cm

Composition: Beech wood and plastic