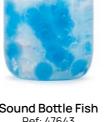

# SOUND BOTTLES

### WATCH, SHAKE ... AND LISTEN!

As simple and as effective as that. The Sound Bottle small objects are a real show to our little ones. To the visual identification of the pieces inside, auditory stimulation is added, especially important in the first year of babies' life. It helps in the learning of sound discrimination: from the softest to the strongest, associating each sound with a meaning.

Sound Bottle Ladybirds Ref: 47641

Sound Bottle Buttons

Ref: 47642

Sound Bottle Panda

Ref: 47655

Sound Bottle Blue Tang

Ref: 47682

Sound Bottle Halloween Ref: 85766