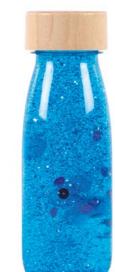

### LIGHT, COLOUR AND MAGIC

The rainbow at your fingertips. With these bottles, inspired by the colour range of nature, kids discover colours, marvel at the light and stimulate their concentration while finding their moment of calm. Use them with light tables for a magic effect, or let the child contemplate the glitter flow, sequins and pompoms while relaxing.

Float Bottle Pink Ref: 47633

Float Bottle Orange Ref: 47636

Float Bottle Purple Ref: 47634

Float Bottle Yellow

Ref: 47637

Float Bottle Blue Float Bottle Red Ref: 47639 Ref: 47638

Float Bottle Green Ref: 47635

Float Bottle Silver Ref: 47656

Float Bottle Curcuma Ref: 47667

Float Bottle Turquoise Ref: 47666

Float Bottle Gold Ref: 47640

Float Bottle Siena Ref: 47668

Float Bottle Fluo Pink Ref: 47678

Float Bottle Fluo Yellow Ref: 47677

**UV** reaction

10'

Bottle size: 15,5 x 4,5 cm / Capacity: 250 ml Fully sealed with double safety cap