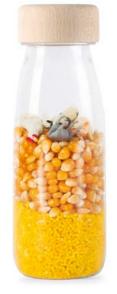

### LEARNING HAS NEVER BEEN SO FUN (OR DELICIOUS!)

With our new collection: Learn Bottles, the adventure begins as soon as the bottles are in your hands. Can you identify the ingredients of our succulent MacBoum menu? It's impossible not to make your mouth water. But maybe you prefer something more healthy? How about putting on your gardener hats and seeing how the harvest has turned out? This year we have bananas, strawberries, cucumbers, carrots... and many other fruits and vegetables freshly pulled from the earth. Identifying and describing all the pieces through play is an ideal way to learn spontaneously, while little ones relate different concepts and recognise shapes and colours.

Each Learn Bottle includes a booklet with suggested activities and a QR code with access to extra activities!

Learn Bottle Fruits Ref: 85752

Learn Bottle Veggies Ref: 85753

Learn Bottle MacBoum Ref: 85754