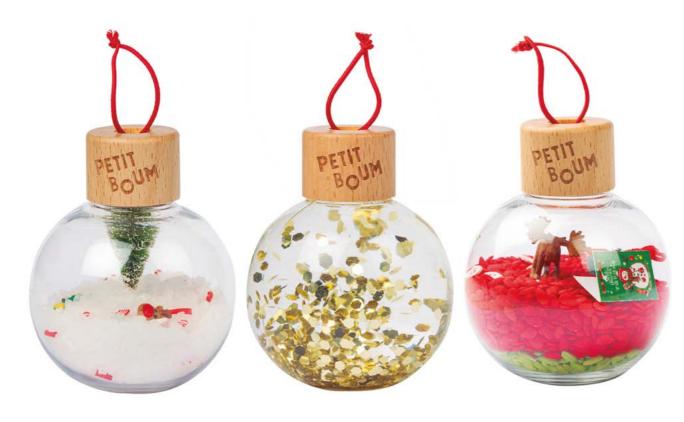

# CHRISTMAS SENSORY BALLS

Christmas Sensory Balls Ref: 85750

### PROOF OF PLAYFUL CHILDREN!

Finally some Christmas balls that will withstand the most active games of the little ones in the house. These beautiful Christmas balls are amazing to decorate the house and hanging on the tree. In addition, children will have a great time playing with them and they will be able to see a universe of colors, shapes and sounds that it have in their interior.

Sensory stimulation

100% safe toy

Handmade

Certified quality

Socially responsible

Related to the Montessori method

**Models:** Guiu, Emma, Aleix C, Eloi, Dídac, Freya, Iris, Emma, Gala, Llibert, Aleix M, Omar, Bruna, Pere y Maia.