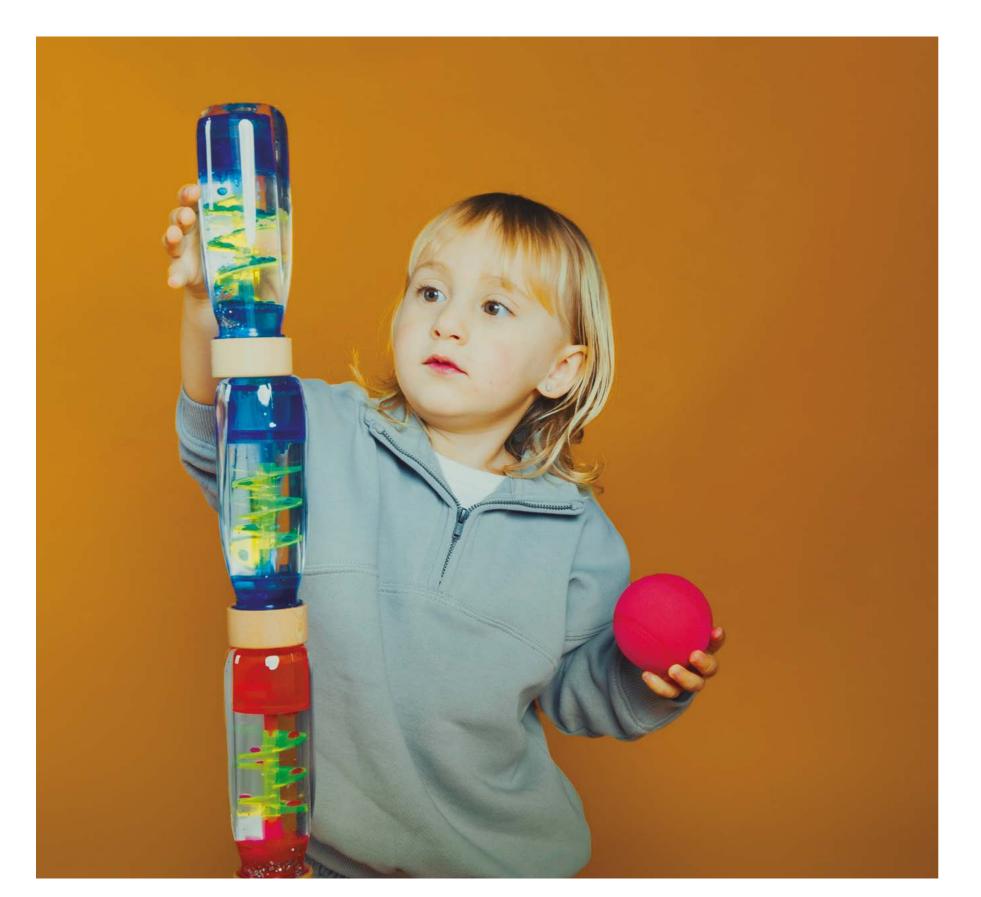

### **MOVE BOTTLE SPIRAL**

A calm and immersive dance. The gentle visual flow of mesmerising colourful liquid drops to stimulate senses, promoting relaxation and wonder.

NEWS

## MOVE BOTTLES

#### **DREAMS TO FLOAT**

What would it be like to trap a dream inside a bottle? With this series we wanted to find out. We go one step further in the search for new sensory limits, with a new liquid with a floating effect that you are going to love. Every time the bottle is shaken... the journey begins! Planets, astronauts, animals... begin to float with the change indensity of the liquid, in a bubble-filled daydream that captures your imagination and helps you feel relaxed.