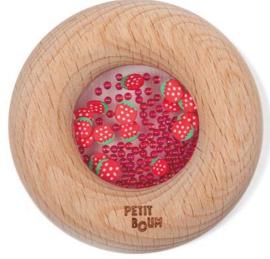

### SENSORY DONUTS

Our new sensory toys will delight little ones. These smooth wooden rattles in the shape of a donut, are perfect for little hands to grip comfortably. Inside, you can identify yummy fruits and vegetables shapes, which, when shaken, unleash an irresistible sensory sound.

Sensory Donuts Watermelons Ref: 85761

Sensory Donuts Kiwis Ref: 85759

Sensory Donuts Strawberries Ref: 85760

Sensory Donuts Oranges Ref: 85762

Sensory Donuts Carrots Ref: 85763

Sensory Donuts Grapes Ref: 85757