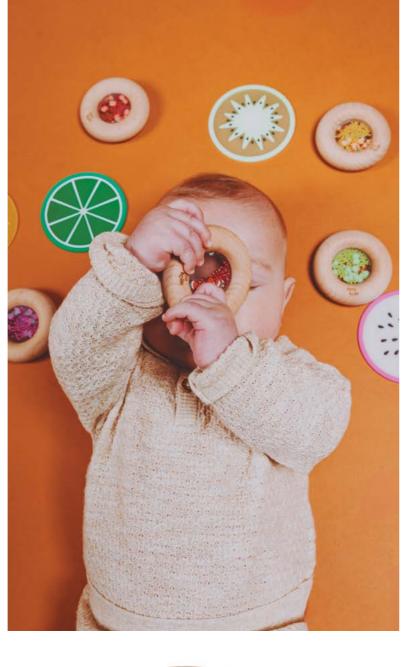

### SENSORY DONUTS

Our new sensory toys will delight little ones. These smooth wooden rattles in the shape of a donut, are perfect for little hands to grip comfortably. Inside, you can identify yummy fruits and vegetables shapes, which, when shaken, unleash an irresistible sensory sound.