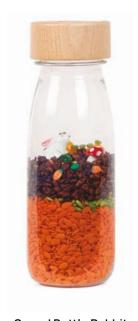

#### A MICROCOSM IN EACH BOTTLE

In each of the Spy Bottles we recreate a natural environment, with animals that will become the main characters of your children's imagination. Children will enjoy identifying the animals, imitating them, listing them and creating stories or simply learning about the different ecosystems. A real magnet for children's curiosity.

Find out what's inside each bottle!

Spy Bottle Farm Ref: 47644

Spy Bottle Sea Ref: 47645

Spy Bottle Pets Ref: 47670

Spy Bottle Jungle Ref: 47646

Spy Bottle Artic Ref: 47660

Spy Bottle Flamingo Ref: 85734

Spy Bottle Forest Ref: 47671