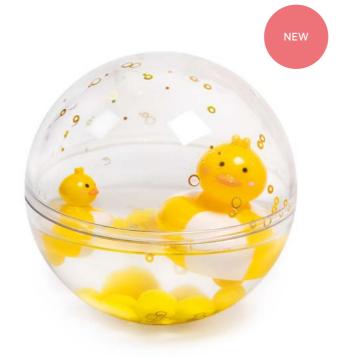

NEW NEW

**Happy Bubble Froggies** Page 46

Happy Bubble Crabs Page 46

Happy Bubble Duckies Page 46

Happy Bubble Froggies Ref: 85773

Happy Bubble Crabs Ref: 85775

Happy Bubble Duckies Ref: 85774

Weight: 260 gr Size: 10 cm Composition: Plastic