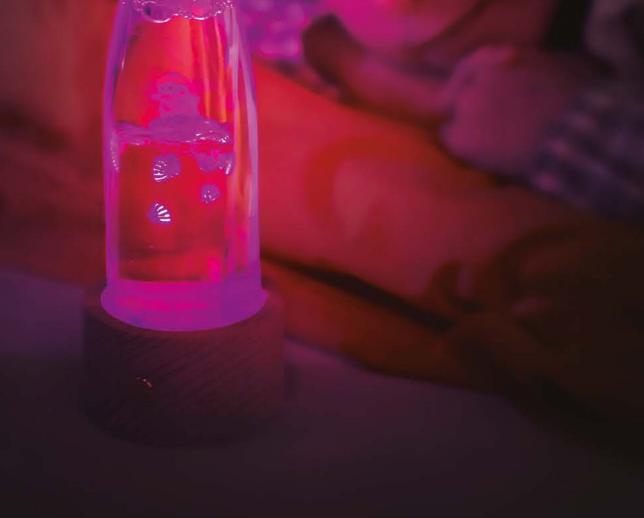

### MAGIC LAMP

The magic of light brings each sensory bottle to life.

Colours shine, shapes come alive, and movement becomes even more hypnotic.

A perfect companion for exploring, dreaming, and getting lost in the beauty of every detail.

8 automatic or touch light effects USB rechargeable

Magic Lamp Ref. 85781

NEWS