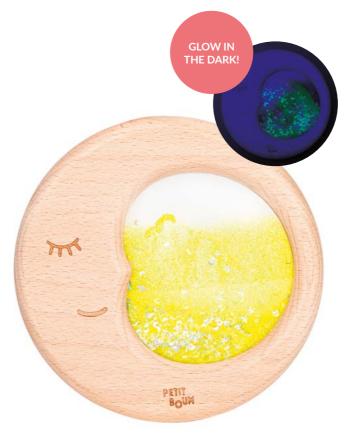

# FLOW SERIES

Sensory Moon Ref: 85769

### A SKY TO DREAM

We take our classic Float Bottles one step further with these sensory stars and moon in vibrant shades of pink, blue, and yellow. They stimulate eye-tracking exercises for little ones while promoting a state of calm and concentration.

Additionally, if exposed to natural or black light, they glow in the dark.

**Weight**: 218 gr **Size**: 19 x 19 x 2 cm

Composition: Beech wood and plastic

Weight: 197 gr Size: 15 x 2 cm

Composition: Beech wood and plastic