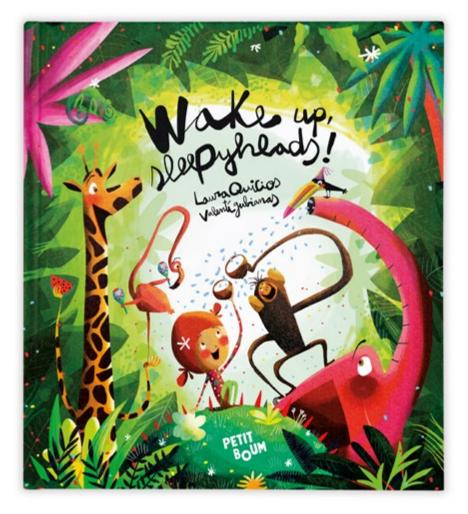

# **WAKE UP, SLEEPYHEADS!**

Sound Bottle Dragon Ref: 85740

Wake up, sleepyheads! Ref: 85742

Wake up, sleepyheads! is our first book for all Petit Boum fans. The adventure continues in our Sound Bottle Dragon, which includes their new protagonist (a clue: it has wings and spits fire!).

Material: Cardboard Pages number: 36 pages

**Size:** 23 x 26 cm **Weight:** 367 gr