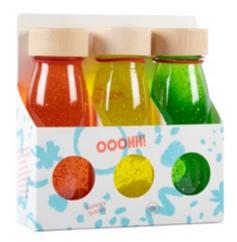

## OOOHH! BOTTLES

Each Petit Boum sensory bottle contains a universe of stimuli. They activate imagination and creativity, help them relax and arouse that innate curiosity that every child feels about their surroundings.

#### LIGHT, COLOUR AND MAGIC

The rainbow at your fingertips. With these bottles, inspired by the colour range of nature, kids discover colours, marvel at the light and stimulate their concentration while finding their moment of calm. Use them with light tables for a magic effect, or let the child contemplate the glitter flow, sequins and pompoms while relaxing.