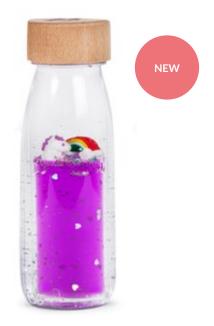

## **MOVE BOTTLE SERIES**

Move Bottle Universe Ref: 85770

Move Bottle Ducky Ref: 85771

Move Bottle Magical Rainbow Ref: 85755

Move Bottle Sea Sparkle Ref: 85756