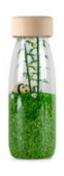

### **MOVE BOTTLE SERIES**

#### DREAMS TO FLOAT

What would it be like to trap a dream inside a bottle? With this series we wanted to find out. We go one step further in the search for new sensory limits, with a new liquid with a floating effect that you are going to love. Every time the bottle is shaken... the journey begins! Planets, astronauts, animals... begin to float with the change indensity of the liquid, in a bubble-filled daydream that captures your imagination and helps you feel relaxed.

## **MOVE BOTTLE SERIES**

Move Bottle Universe Ref: 85770

Move Bottle Ducky Ref: 85771

Move Bottle Magical Rainbow Ref: 85755

Move Bottle Sea Sparkle Ref: 85756