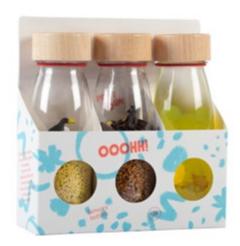

## OOOHH! BOTTLES

Each Petit Boum sensory bottle contains a universe of stimuli. They activate imagination and creativity, help them relax and arouse that innate curiosity that every child feels about their surroundings.

#### LEARNING HAS NEVER BEEN SO FUN (OR DELICIOUS!)

With our new collection: Learn Bottles, the adventure begins as soon as the bottles are in your hands. Can you identify the ingredients of our succulent MacBoum menu? It's impossible not to make your mouth water. But maybe you prefer something more healthy? How about putting on your gardener hats and seeing how the harvest has turned out? This year we have bananas, strawberries, cucumbers, carrots... and many other fruits and vegetables freshly pulled from the earth. Identifying and describing all the pieces through play is an ideal way to learn spontaneously, while little ones relate different concepts and recognise shapes and colours.

## **LEARN BOTTLE SERIES**

Learn Bottle Fruits Ref: 85752

Learn Bottle Veggies Ref: 85753

**Learn Bottle MacBoum** Ref: 85754

Every Learn Bottle includes booklet with activity suggestions specially recommended for ages 18 months and above and a QR code for access to extra activities!