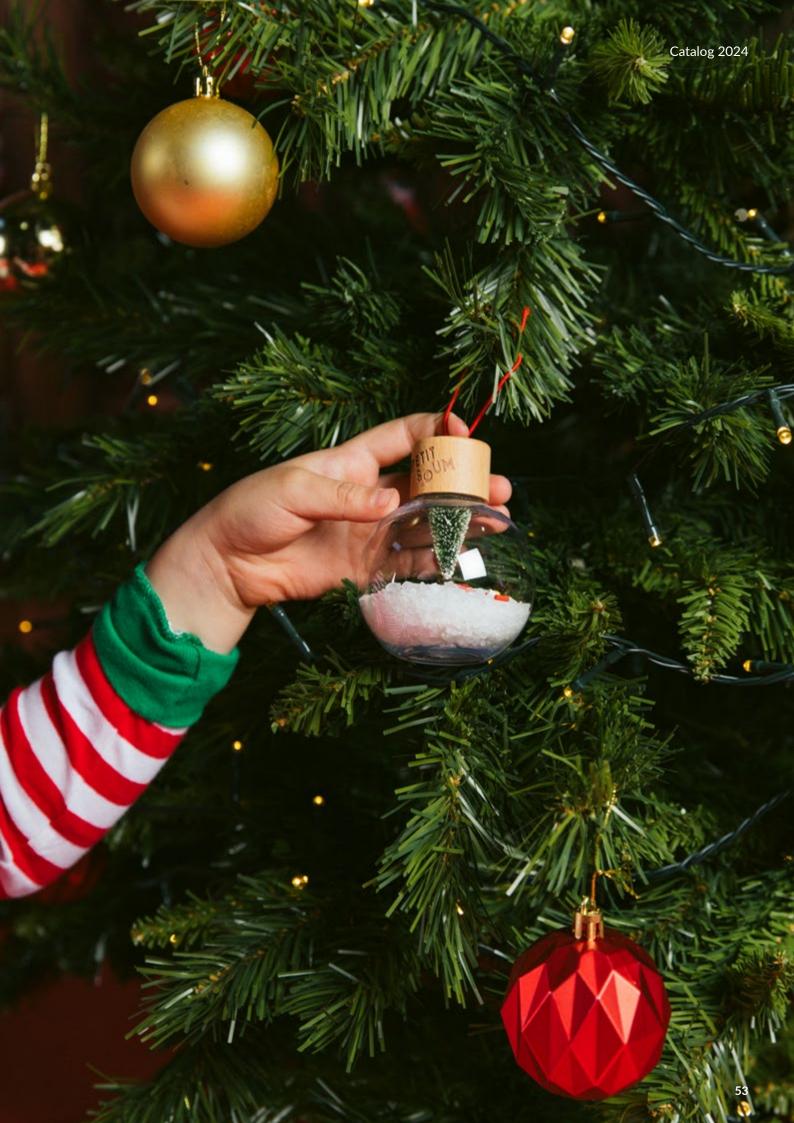

## **CHRISTMAS SENSORY BALLS**

Christmas Sensory Balls Ref: 85750

## PROOF OF PLAYFUL CHILDREN!

Finally some Christmas balls that will withstand the most active games of the little ones in the house. These beautiful Christmas balls are amazing to decorate the house and hanging on the tree. In addition, children will

have a great time playing with them and they will be able to see a universe of colors, shapes and sounds that it have in their interior.

**Dimensions of each ball:** 7 cm **Capacity of each ball:** 150 ml