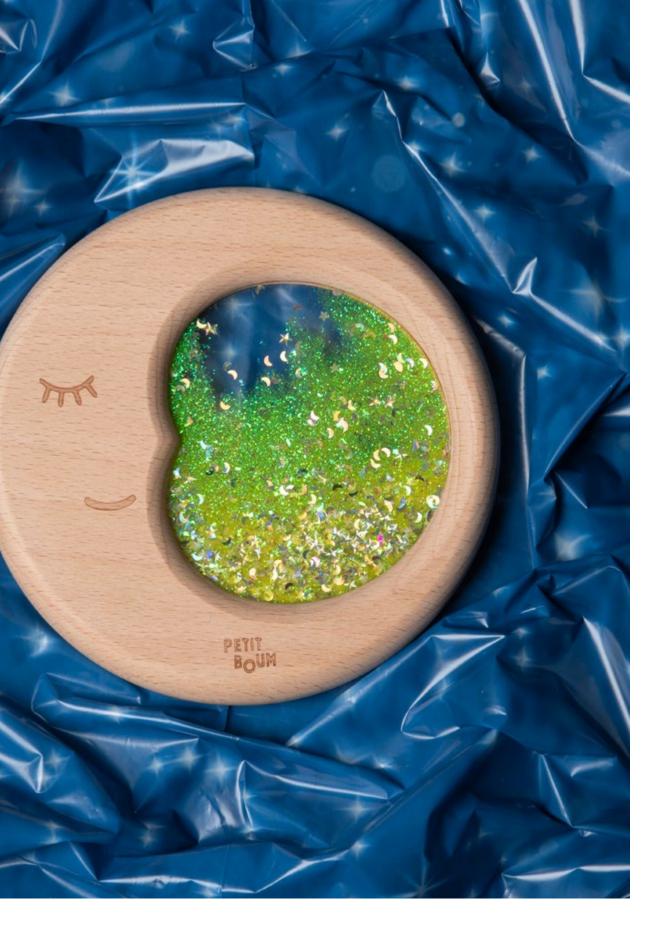

Sensory Donuts Oranges Page 43

Our Sensory Moon is an invitation to daydream and snuggle among its sweet luminous sparkles. Made of natural beech wood, it contains agitated pigments that capture the attention of little ones, helping them to exercise eye tracking and promotes a state of calm.

# **FLOW SERIES**

Sensory Moon Ref: 85769

**Weight:** 197 gr **Size:** 15 x 2 cm