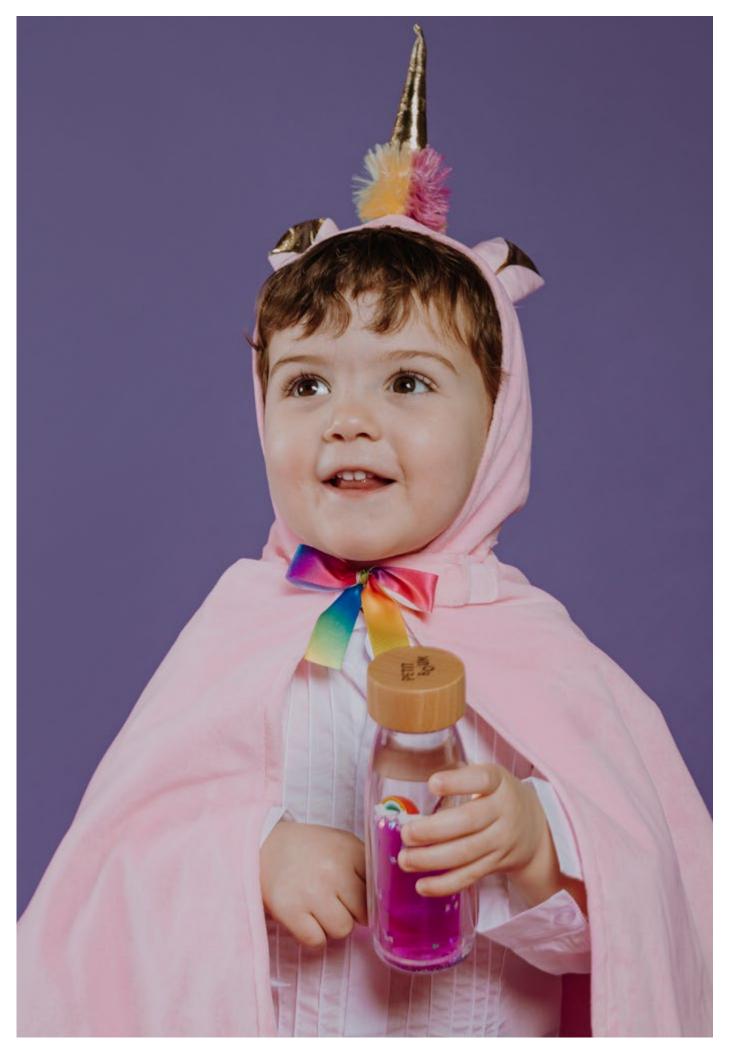

#### DREAMS TO FLOAT

What would it be like to trap a dream inside a bottle? With this series we wanted to find out. We go one step further in the search for new sensory limits, with a new liquid with a floating effect that you are going to love. Every time the bottle is shaken... the journey begins! Planets, astronauts, animals... begin to float with the change indensity of the liquid, in a bubble-filled daydream that captures your imagination and helps you feel relaxed.