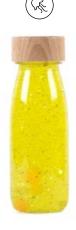

#### LIGHT, COLOUR AND MAGIC

The rainbow at your fingertips. With these bottles, inspired by the colour range of nature, kids discover colours, marvel at the light and stimulate their concentration while finding their moment of calm. Use them with light tables for a magic effect, or let the child contemplate the glitter flow, sequins and pompoms while relaxing.

## FLOAT BOTTLE SERIES

Float Bottle Pink Ref: 47633

Float Bottle Purple Ref: 47634

Float Bottle Yellow Ref: 47637

Float Bottle Green Ref: 47635

Float Bottle Orange Ref: 47636

Float Bottle Blue Ref: 47639