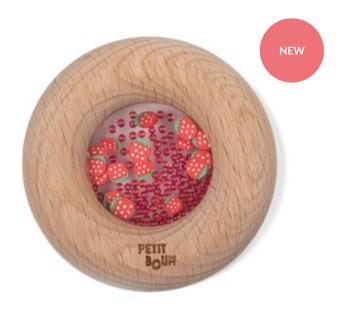

## **SENSORY DONUTS SERIES**

Sensory Donuts Grapes Ref: 85757

Sensory Donuts Lemons Ref: 85758

Sensory Donuts Kiwis Ref: 85759

Sensory Donuts Strawberries Ref: 85760