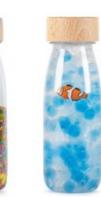

### **MOVE BOTTLE SERIES**

#### DREAMS TO FLOAT

What would it be like to trap a dream inside a bottle? With this series we wanted to find out. We go one step further in the search for new sensory limits, with a new liquid with a floating effect that you are going to love. Every time the bottle is shaken... the journey begins! Planets, astronauts, animals... begin to float with the change indensity of the liquid, in a bubble-filled daydream that captures your imagination and helps you feel relaxed.

## **MOVE BOTTLE SERIES**

Move Bottle Universe Ref: 85770

Move Bottle Ducky Ref: 85771

Move Bottle Magical Rainbow Ref: 85755

Move Bottle Sea Sparkle Ref: 85756