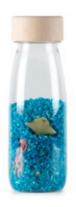

#### FLOAT BOTTLE SERIES

#### LIGHT, COLOUR AND MAGIC

The rainbow at your fingertips. With these bottles, inspired by the colour range of nature, kids discover colours, marvel at the light and stimulate their concentration while finding their moment of calm. Use them with light tables for a magic effect, or let the child contemplate the glitter flow, sequins and pompoms while relaxing.

## FLOAT BOTTLE SERIES

Float Bottle Pink Ref: 47633

Float Bottle Purple Ref: 47634

Float Bottle Yellow Ref: 47637

Float Bottle Green Ref: 47635

Float Bottle Orange Ref: 47636

Float Bottle Blue Ref: 47639

## FLOAT BOTTLE SERIES

Float Bottle Red Ref: 47638

Float Bottle Silver Ref: 47656

Float Bottle Curcuma Ref: 47667

Float Bottle Turquoise Ref: 47666

Float Bottle Gold Ref: 47640

Float Bottle Siena Ref: 47668

## FLOAT BOTTLE SERIES

Float Bottle Fluo Pink Ref: 47678

Float Bottle Fluo Yellow Ref: 47677

Our Sensory Float Bottle Fluo, glow in the dark. Children discover colours, marvel at light, stimulate their concentration and find their moment of calm.