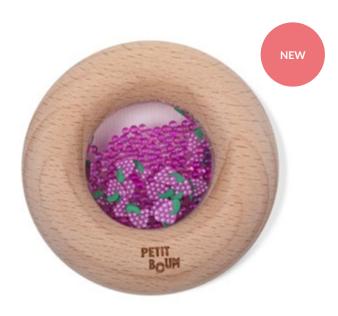

## **SENSORY DONUTS SERIES**

Sensory Donuts Grapes Ref: 85757

Sensory Donuts Lemons Ref: 85758

Sensory Donuts Kiwis Ref: 85759

Sensory Donuts Strawberries Ref: 85760