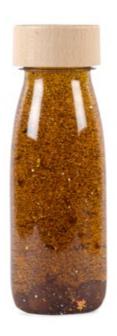

## FLOAT BOTTLE SERIES

Float Bottle Red Ref: 47638

Float Bottle Silver Ref: 47656

Float Bottle Curcuma Ref: 47667

Float Bottle Turquoise Ref: 47666

Float Bottle Gold Ref: 47640

Float Bottle Siena Ref: 47668