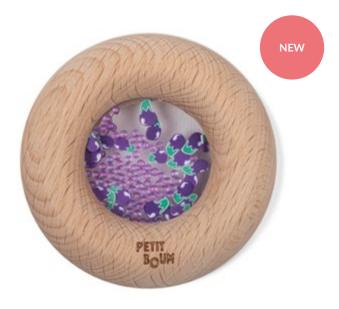

## **SENSORY DONUTS SERIES**

Sensory Donuts Grapes Ref: 85757

Sensory Donuts Lemons Ref: 85758

Sensory Donuts Kiwis Ref: 85759

Sensory Donuts Strawberries Ref: 85760