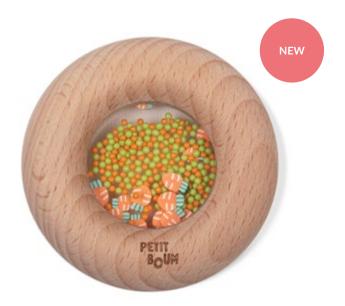

## **SENSORY DONUTS SERIES**

Sensory Donuts Oranges Ref: 85762

Sensory Donuts Tomatoes Ref: 85765

Sensory Donuts Carrots Ref: 85763

Sensory Donuts Eggplants Ref: 85764