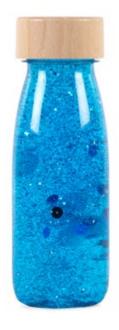

#### FLOAT BOTTLE SERIES

#### LIGHT, COLOUR AND MAGIC

The rainbow at your fingertips. With these bottles, inspired by the colour range of nature, kids discover colours, marvel at the light and stimulate their concentration while finding their moment of calm. Use them with light tables for a magic effect, or let the child contemplate the glitter flow, sequins and pompoms while relaxing.

## FLOAT BOTTLE SERIES

Float Bottle Pink Ref: 47633

Float Bottle Purple Ref: 47634

Float Bottle Yellow Ref: 47637

Float Bottle Green Ref: 47635

Float Bottle Orange Ref: 47636

Float Bottle Blue Ref: 47639

## FLOAT BOTTLE SERIES

Float Bottle Red Ref: 47638

Float Bottle Silver Ref: 47656

Float Bottle Curcuma Ref: 47667

Float Bottle Turquoise Ref: 47666

Float Bottle Gold Ref: 47640

Float Bottle Siena Ref: 47668

## FLOAT BOTTLE SERIES

Float Bottle Fluo Pink Ref: 47678

Float Bottle Fluo Yellow Ref: 47677

Our Sensory Float Bottle Fluo, glow in the dark. Children discover colours, marvel at light, stimulate their concentration and find their moment of calm.