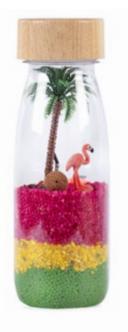

### **SPY BOTTLE SERIES**

#### A MICROCOSM IN EACH BOTTLE

In each of the Spy Bottles we recreate a natural environment, with animals that will become the main characters of your children's imagination. Children will enjoy identifying the animals, imitating them, listing them and creating stories or simply learning about the different ecosystems. A real magnet for children's curiosity.

## **SPY BOTTLE SERIES**

Spy Bottle Farm Ref: 47644

Spy Bottle Sea Ref: 47645

Spy Bottle Pets Ref: 47670

Spy Bottle Jungle Ref: 47646

Spy Bottle Artic Ref: 47660

Spy Bottle Flamingo Ref: 85734