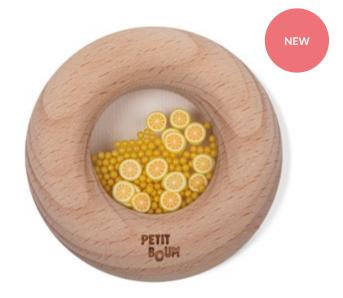

## **SENSORY DONUTS SERIES**

Sensory Donuts Grapes Ref: 85757

Sensory Donuts Lemons Ref: 85758

Sensory Donuts Kiwis Ref: 85759

Sensory Donuts Strawberries Ref: 85760