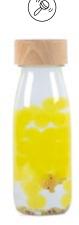

#### FLOAT BOTTLE SERIES

#### LIGHT, COLOUR AND MAGIC

The rainbow at your fingertips. With these bottles, inspired by the colour range of nature, kids discover colours, marvel at the light and stimulate their concentration while finding their moment of calm. Use them with light tables for a magic effect, or let the child contemplate the glitter flow, sequins and pompoms while relaxing.

## FLOAT BOTTLE SERIES

Float Bottle Pink Ref: 47633

Float Bottle Purple Ref: 47634

Float Bottle Yellow Ref: 47637

Float Bottle Green Ref: 47635

Float Bottle Orange Ref: 47636

Float Bottle Blue Ref: 47639