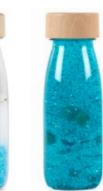

#### FLOAT BOTTLE SERIES

#### LIGHT, COLOUR AND MAGIC

The rainbow at your fingertips. With these bottles, inspired by the colour range of nature, kids discover colours, marvel at the light and stimulate their concentration while finding their moment of calm. Use them with light tables for a magic effect, or let the child contemplate the glitter flow, sequins and pompoms while relaxing.

## FLOAT BOTTLE SERIES

Float Bottle Pink Ref: 47633

Float Bottle Purple Ref: 47634

Float Bottle Yellow Ref: 47637

Float Bottle Green Ref: 47635

Float Bottle Orange Ref: 47636

Float Bottle Blue Ref: 47639