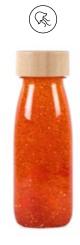

#### LIGHT, COLOUR AND MAGIC

The rainbow at your fingertips. With these bottles, inspired by the colour range of nature, kids discover colours, marvel at the light and stimulate their concentration while finding their moment of calm. Use them with light tables for a magic effect, or let the child contemplate the glitter flow, sequins and pompoms while relaxing.

## FLOAT BOTTLE SERIES

Float Bottle Pink Ref: 47633

Float Bottle Purple Ref: 47634

Float Bottle Yellow Ref: 47637

Float Bottle Green Ref: 47635

Float Bottle Orange Ref: 47636

Float Bottle Blue Ref: 47639

## FLOAT BOTTLE SERIES

Float Bottle Red Ref: 47638

Float Bottle Silver Ref: 47656

Float Bottle Curcuma Ref: 47667

Float Bottle Turquoise Ref: 47666

Float Bottle Gold Ref: 47640

Float Bottle Siena Ref: 47668