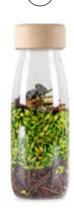

### **SPY BOTTLE SERIES**

#### A MICROCOSM IN EACH BOTTLE

In each of the Spy Bottles we recreate a natural environment, with animals that will become the main characters of your children's imagination. Children will enjoy identifying the animals, imitating them, listing them and creating stories or simply learning about the different ecosystems. A real magnet for children's curiosity.

## **SPY BOTTLE SERIES**

Spy Bottle Farm Ref: 47644

Spy Bottle Sea Ref: 47645

Spy Bottle Pets Ref: 47670

Spy Bottle Jungle Ref: 47646

Spy Bottle Artic Ref: 47660

Spy Bottle Flamingo Ref: 85734

## **SPY BOTTLE SERIES**

Spy Bottle Forest Ref: 47671

Every Spy Bottle includes booklet with activity suggestions specially recommended for ages 18 months and above!