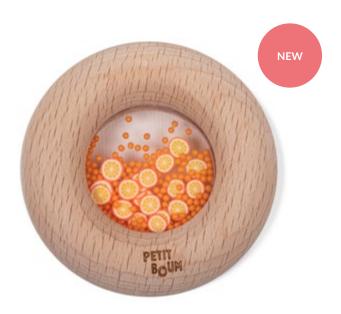

## **SENSORY DONUTS SERIES**

Sensory Donuts Grapes Ref: 85757

Sensory Donuts Lemons Ref: 85758

Sensory Donuts Kiwis Ref: 85759

Sensory Donuts Strawberries Ref: 85760