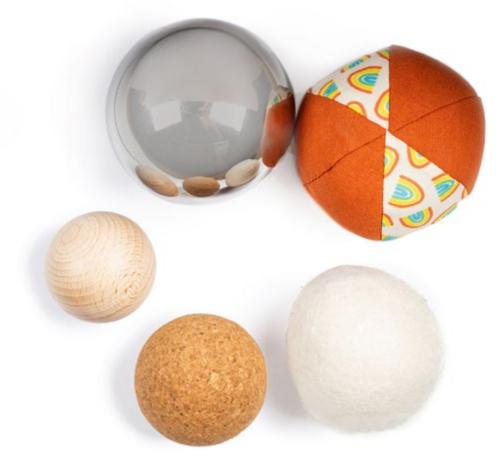

## **SENSORY BALLS**

Sensory Balls Ref: 47661

This selection of five balls offers varied unique sensory experiences thanks to the different natural materials chosen for each of them: metal, wood, wool, cork and cotton. Different weights, dimensions, temperature feelings and textures that bring endless possibilities for free and imaginative play.

From a very young age, children are naturally attracted to everything that moves and they are even more fascinated by the continuous movement of rolling objects. Therefore, these sensory balls are the door to a spontaneous play with which children will improve their motor skills and hand-eye coordination. Safe and easy to handle, these balls will help babies discover concepts such as distance and speed, train their strength and coordination. They will also stimulate crawling.

Beyond the benefits on motor, visual and tactile skills, playing with sensory balls allows children to feel they are in control of something beyond their own movements. Moreover, it improves their understanding of individual and social play: rolling a ball on the floor is a way to build a social bond between two people. It is also a lesson that children learn and which is necessary for their development: cause and effect or action-reaction.

#### Ball diameters and materials:

metal (9 cm), cotton (8 cm), wool (7 cm), cork (6 cm) and wood (5,2 cm)