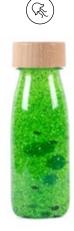

#### LIGHT, COLOUR AND MAGIC

The rainbow at your fingertips. With these bottles, inspired by the colour range of nature, kids discover colours, marvel at the light and stimulate their concentration while finding their moment of calm. Use them with light tables for a magic effect, or let the child contemplate the glitter flow, sequins and pompoms while relaxing.

## FLOAT BOTTLE SERIES

Float Bottle Pink Ref: 47633

Float Bottle Purple Ref: 47634

Float Bottle Yellow Ref: 47637

Float Bottle Green Ref: 47635

Float Bottle Orange Ref: 47636

Float Bottle Blue Ref: 47639