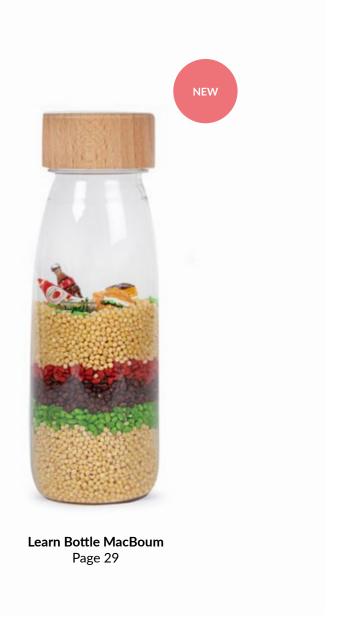

#### LEARN BOTTLE SERIES

#### LEARNING HAS NEVER BEEN SO FUN (OR DELICIOUS!)

With our new collection: Learn Bottles, the adventure begins as soon as the bottles are in your hands. Can you identify the ingredients of our succulent MacBoum menu? It's impossible not to make your mouth water. But maybe you prefer something more healthy? How about putting on your gardener hats and seeing how the harvest has turned out? This year we have bananas, strawberries, cucumbers, carrots... and many other fruits and vegetables freshly pulled from the earth. Identifying and describing all the pieces through play is an ideal way to learn spontaneously, while little ones relate different concepts and recognise shapes and colours.

## **LEARN BOTTLE SERIES**

Learn Bottle Fruits Ref: 85752

Learn Bottle Veggies Ref: 85753

**Learn Bottle MacBoum** Ref: 85754

Every Learn Bottle includes booklet with activity suggestions specially recommended for ages 18 months and above and a QR code for access to extra activities!