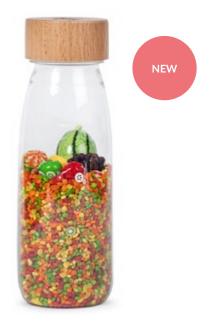

## **LEARN BOTTLE SERIES**

Learn Bottle Fruits Ref: 85752

Learn Bottle Veggies Ref: 85753

**Learn Bottle MacBoum** Ref: 85754

Every Learn Bottle includes booklet with activity suggestions specially recommended for ages 18 months and above and a QR code for access to extra activities!