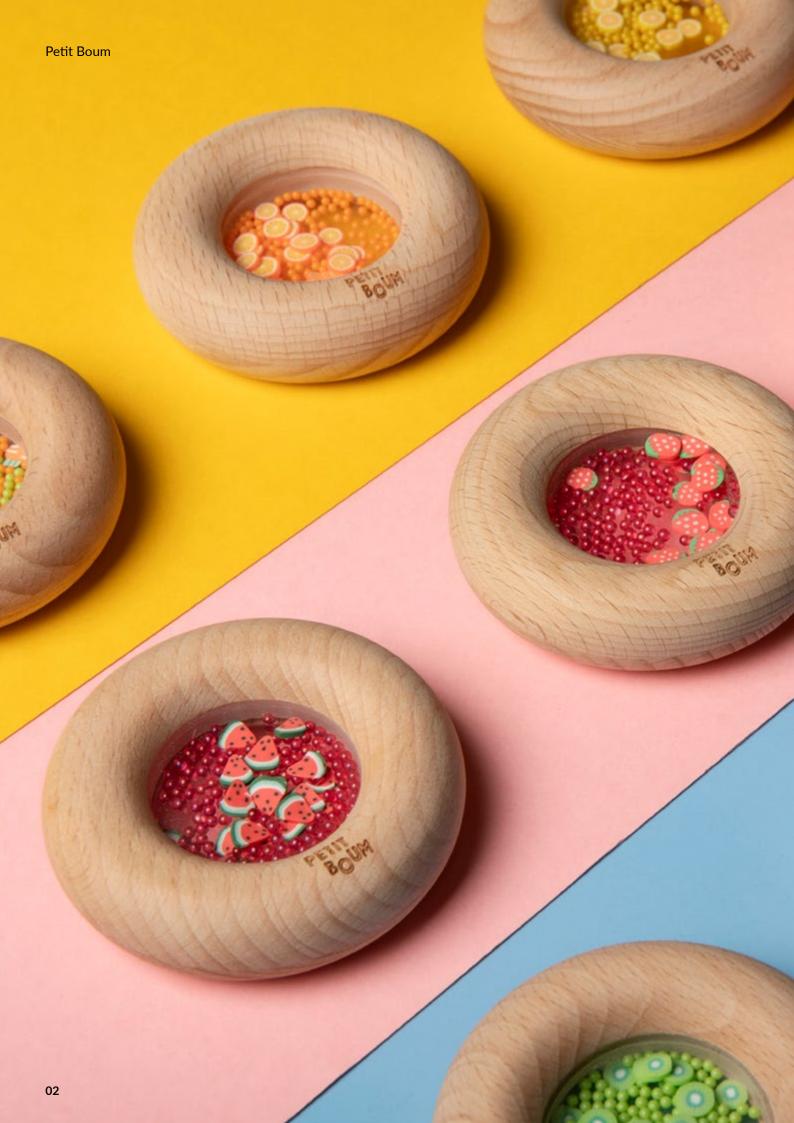

Our Sensory toys activate imagination and creativity, help them relax and arouse that innate curiosity that every child feels about their surroundings.

Our new sensory toys will delight little ones. These smooth wooden rattles in the shape of a donut, are perfect for little hands to grip comfortably. Inside, you can identify yummy fruits and vegetables shapes, which, when shaken, unleash an irresistible sensory sound.

Sensory Donuts Oranges Page 43

Our Sensory Moon is an invitation to daydream and snuggle among its sweet luminous sparkles. Made of natural beech wood, it contains agitated pigments that capture the attention of little ones, helping them to exercise eye tracking and promotes a state of calm.