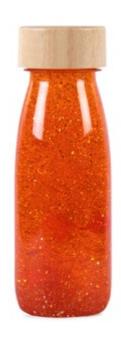

#### FLOAT BOTTLE SERIES

#### LIGHT, COLOUR AND MAGIC

The rainbow at your fingertips. With these bottles, inspired by the colour range of nature, kids discover colours, marvel at the light and stimulate their concentration while finding their moment of calm. Use them with light tables for a magic effect, or let the child contemplate the glitter flow, sequins and pompoms while relaxing.

## FLOAT BOTTLE SERIES

Float Bottle Pink Ref: 47633

Float Bottle Purple Ref: 47634

Float Bottle Yellow Ref: 47637

Float Bottle Green Ref: 47635

Float Bottle Orange Ref: 47636

Float Bottle Blue Ref: 47639

## FLOAT BOTTLE SERIES

Float Bottle Red Ref: 47638

Float Bottle Silver Ref: 47656

Float Bottle Curcuma Ref: 47667

Float Bottle Turquoise Ref: 47666

Float Bottle Gold Ref: 47640

Float Bottle Siena Ref: 47668

## FLOAT BOTTLE SERIES

Float Bottle Fluo Pink Ref: 47678

Float Bottle Fluo Yellow Ref: 47677

Our Sensory Float Bottle Fluo, glow in the dark. Children discover colours, marvel at light, stimulate their concentration and find their moment of calm.