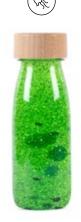

#### FLOAT BOTTLE SERIES

#### LIGHT, COLOUR AND MAGIC

The rainbow at your fingertips. With these bottles, inspired by the colour range of nature, kids discover colours, marvel at the light and stimulate their concentration while finding their moment of calm. Use them with light tables for a magic effect, or let the child contemplate the glitter flow, sequins and pompoms while relaxing.