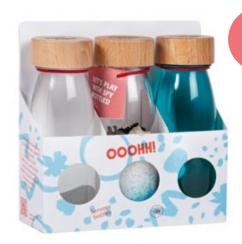

## OOOHH! BOTTLES

Each Petit Boum sensory bottle contains a universe of stimuli. They activate imagination and creativity, help them relax and arouse that innate curiosity that every child feels about their surroundings.

Pack Twilight Ref: 47647

Float Bottle Orange

Float Bottle Yellow

Float Bottle Green

Pack Magic Ref: 47652

Float Bottle Blue

Float Bottle Purple

Float Bottle Pink