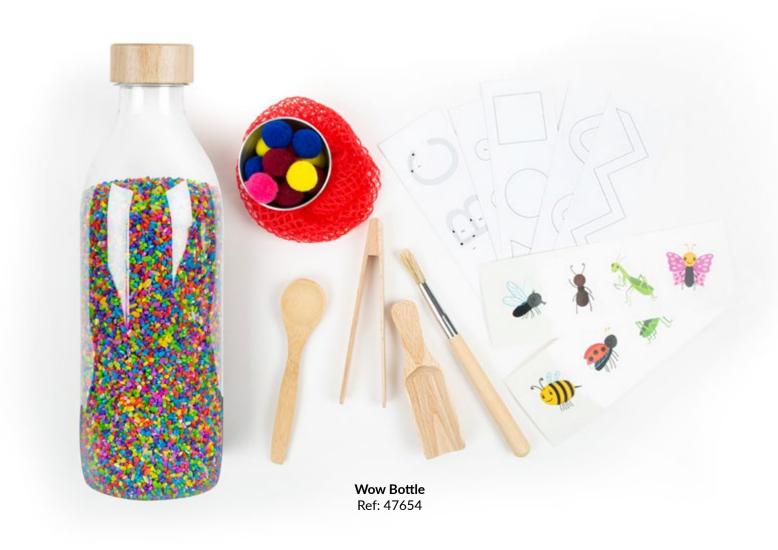

## **WOW BOTTLE**

### **COLOR, TEXTURE AND MAGIC**

WOW! is an endless universe for sensory stimulation that unfolds in front of kids and adults so they can experiment, create and imagine all while playing.

WOW! builds upon a basic element, sensory rice, and a set of tools and accessories. These can be combined with other objects and toys to expand even further their possibilities and to create miniture worlds for free and accompanied play.

Size: 25 x 7,5 cm / Capacity: 1 liter Content: 800 gr / It opens easily

### **Contains:**

- Coloured sensory rice
- Biodegradable paper bag with a spoon, a bowl, tweezers, a shovel and a brush
- Paper cards with game proposals
- Insect stickers
- Pom Poms