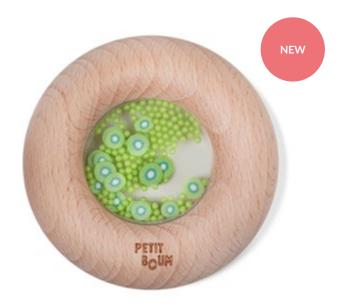

# **SENSORY DONUTS SERIES**

Sensory Donuts Watermelons Ref: 85761

Weight: 46 gr Size: 7 x 2 cm

## **SENSORY DONUTS SERIES**

Sensory Donuts Oranges Ref: 85762

Sensory Donuts Tomatoes Ref: 85765

Sensory Donuts Carrots Ref: 85763

Sensory Donuts Eggplants Ref: 85764

## **SENSORY DONUTS SERIES**

Sensory Donuts Grapes Ref: 85757

Sensory Donuts Lemons Ref: 85758

Sensory Donuts Kiwis Ref: 85759

Sensory Donuts Strawberries Ref: 85760