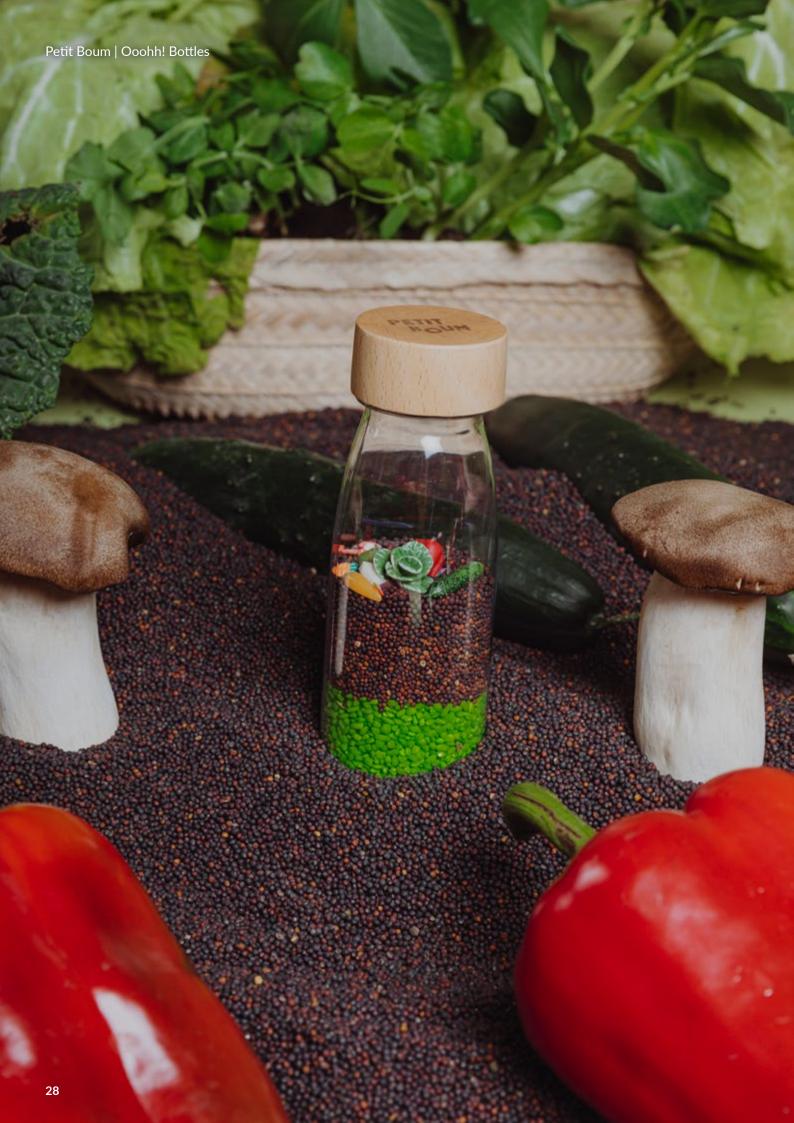

#### LEARN BOTTLE SERIES

#### LEARNING HAS NEVER BEEN SO FUN (OR DELICIOUS!)

With our new collection: Learn Bottles, the adventure begins as soon as the bottles are in your hands. Can you identify the ingredients of our succulent MacBoum menu? It's impossible not to make your mouth water. But maybe you prefer something more healthy? How about putting on your gardener hats and seeing how the harvest has turned out? This year we have bananas, strawberries, cucumbers, carrots... and many other fruits and vegetables freshly pulled from the earth. Identifying and describing all the pieces through play is an ideal way to learn spontaneously, while little ones relate different concepts and recognise shapes and colours.

## **LEARN BOTTLE SERIES**

Learn Bottle Fruits Ref: 85752

Learn Bottle Veggies Ref: 85753

**Learn Bottle MacBoum** Ref: 85754

Every Learn Bottle includes booklet with activity suggestions specially recommended for ages 18 months and above and a QR code for access to extra activities!