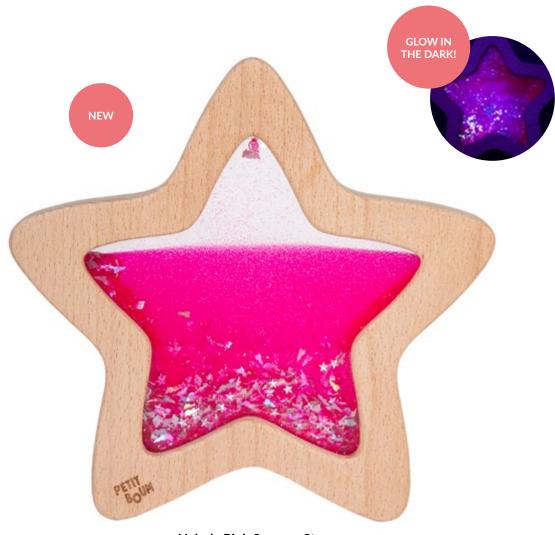

## **FLOW SERIES**

Nebula Pink Sensory Star Ref: 85768

### **STARS TO DREAM**

We take the concept of our classic Float Bottles a step further with this sensory star in vibrant pink tones, which stimulates the eye-tracking exercise of little ones and promotes a state of calm and concentration. Our Pink Nebula Star also glows in the dark: just charge it in natural light or place under a lamp and see it shine at bedtime.

**Weight:** 218 gr **Size:** 19 x 19 x 2 cm