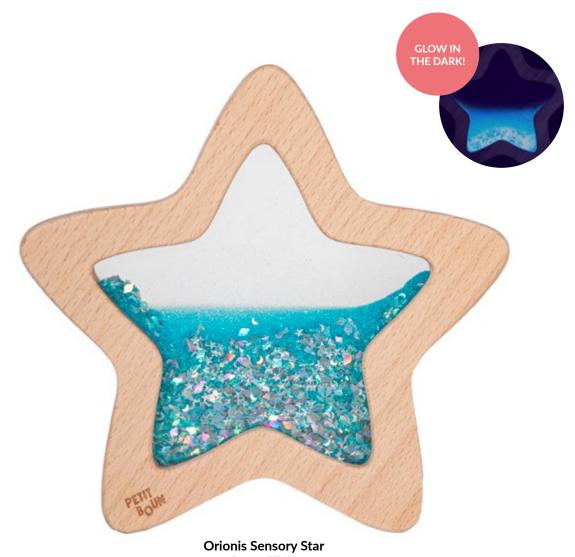

Sensory Donuts Oranges Page 43

Our Sensory Moon is an invitation to daydream and snuggle among its sweet luminous sparkles. Made of natural beech wood, it contains agitated pigments that capture the attention of little ones, helping them to exercise eye tracking and promotes a state of calm.

# **FLOW SERIES**

Sensory Moon Ref: 85769

**Weight:** 197 gr **Size:** 15 x 2 cm