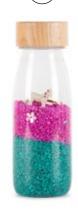

#### FLOAT BOTTLE SERIES

#### LIGHT, COLOUR AND MAGIC

The rainbow at your fingertips. With these bottles, inspired by the colour range of nature, kids discover colours, marvel at the light and stimulate their concentration while finding their moment of calm. Use them with light tables for a magic effect, or let the child contemplate the glitter flow, sequins and pompoms while relaxing.

Pack Woodland Ref: 85751

Float Bottle Curcuma

Spy Bottle Forest

Float Bottle Siena

Pack Nature Ref: 47649

Spy Bottle Farm

Spy Bottle Sea

Spy Bottle Jungle

Pack Life Ref: 47648

Spy Bottle Farm

Float Bottle Green

Sound Bottle Ladybirds

Pack Ice Ref: 85772

Float Bottle Silver

Spy Bottle Artic

Float Bottle Turquoise