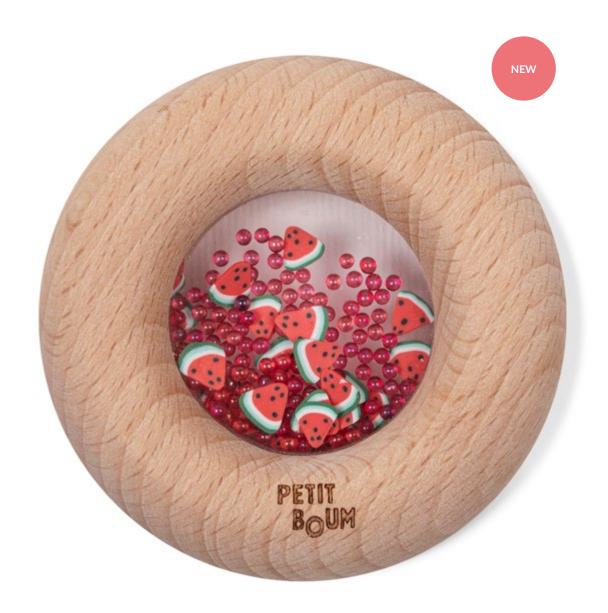

# **SENSORY DONUTS SERIES**

Sensory Donuts Watermelons Ref: 85761

Weight: 46 gr Size: 7 x 2 cm