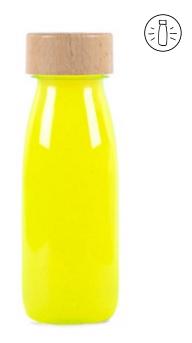

## FLOAT BOTTLE SERIES

Float Bottle Fluo Pink Ref: 47678

Float Bottle Fluo Yellow Ref: 47677

Our Sensory Float Bottle Fluo, glow in the dark. Children discover colours, marvel at light, stimulate their concentration and find their moment of calm.

#### Float Bottle Fluo Yellow

LIGHT SUN REACTION