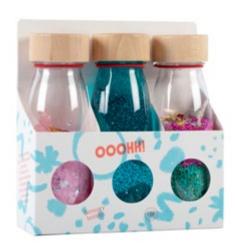

## OOOHH! BOTTLES

Each Petit Boum sensory bottle contains a universe of stimuli. They activate imagination and creativity, help them relax and arouse that innate curiosity that every child feels about their surroundings.

#### FLOAT BOTTLE SERIES

#### LIGHT, COLOUR AND MAGIC

The rainbow at your fingertips. With these bottles, inspired by the colour range of nature, kids discover colours, marvel at the light and stimulate their concentration while finding their moment of calm. Use them with light tables for a magic effect, or let the child contemplate the glitter flow, sequins and pompoms while relaxing.