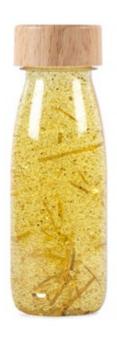

## FLOAT BOTTLE SERIES

Float Bottle Pink Ref: 47633

Float Bottle Purple Ref: 47634

Float Bottle Yellow Ref: 47637

Float Bottle Green Ref: 47635

Float Bottle Orange Ref: 47636

Float Bottle Blue Ref: 47639

## FLOAT BOTTLE SERIES

Float Bottle Red Ref: 47638

Float Bottle Silver Ref: 47656

Float Bottle Curcuma Ref: 47667

Float Bottle Turquoise Ref: 47666

Float Bottle Gold Ref: 47640

Float Bottle Siena Ref: 47668

## FLOAT BOTTLE SERIES

Float Bottle Fluo Pink Ref: 47678

Float Bottle Fluo Yellow Ref: 47677

Our Sensory Float Bottle Fluo, glow in the dark. Children discover colours, marvel at light, stimulate their concentration and find their moment of calm.