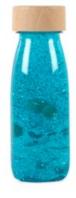

#### FLOAT BOTTLE SERIES

#### LIGHT, COLOUR AND MAGIC

The rainbow at your fingertips. With these bottles, inspired by the colour range of nature, kids discover colours, marvel at the light and stimulate their concentration while finding their moment of calm. Use them with light tables for a magic effect, or let the child contemplate the glitter flow, sequins and pompoms while relaxing.

## FLOAT BOTTLE SERIES

Float Bottle Red Ref: 47638

Float Bottle Silver Ref: 47656

Float Bottle Curcuma Ref: 47667

Float Bottle Turquoise Ref: 47666

Float Bottle Gold Ref: 47640

Float Bottle Siena Ref: 47668

Pack Eco Ref: 47650

Sound Bottle Ladybirds

Sound Bottle Buttons

Sound Bottle Fish

Pack Serenity Ref: 47651

Float Bottle Blue

Spy Bottle Sea

Sound Bottle Fish