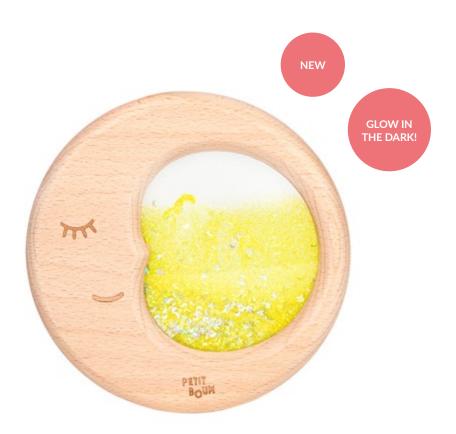

Sensory Donuts Oranges Page 43

Our Sensory Moon is an invitation to daydream and snuggle among its sweet luminous sparkles. Made of natural beech wood, it contains agitated pigments that capture the attention of little ones, helping them to exercise eye tracking and promotes a state of calm.

# **FLOW SERIES**

Sensory Moon Ref: 85769

**Weight:** 197 gr **Size:** 15 x 2 cm