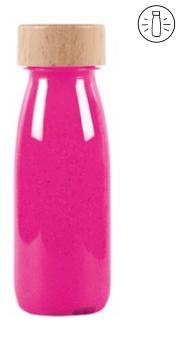

## FLOAT BOTTLE SERIES

Float Bottle Fluo Pink Ref: 47678

Float Bottle Fluo Yellow Ref: 47677

Our Sensory Float Bottle Fluo, glow in the dark. Children discover colours, marvel at light, stimulate their concentration and find their moment of calm.

10'

**LIGHT SUN REACTION** 

**UV REACTION** 

LIGHT SUN REACTION