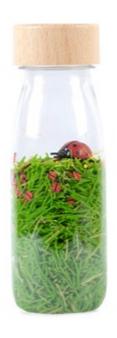

#### A MICROCOSM IN EACH BOTTLE

In each of the Spy Bottles we recreate a natural environment, with animals that will become the main characters of your children's imagination. Children will enjoy identifying the animals, imitating them, listing them and creating stories or simply learning about the different ecosystems. A real magnet for children's curiosity.

## **SPY BOTTLE SERIES**

Spy Bottle Farm Ref: 47644

Spy Bottle Sea Ref: 47645

Spy Bottle Pets Ref: 47670

Spy Bottle Jungle Ref: 47646

Spy Bottle Artic Ref: 47660

Spy Bottle Flamingo Ref: 85734