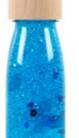

#### LIGHT, COLOUR AND MAGIC

The rainbow at your fingertips. With these bottles, inspired by the colour range of nature, kids discover colours, marvel at the light and stimulate their concentration while finding their moment of calm. Use them with light tables for a magic effect, or let the child contemplate the glitter flow, sequins and pompoms while relaxing.

## FLOAT BOTTLE SERIES

Float Bottle Pink Ref: 47633

Float Bottle Purple Ref: 47634

Float Bottle Yellow Ref: 47637

Float Bottle Green Ref: 47635

Float Bottle Orange Ref: 47636

Float Bottle Blue Ref: 47639