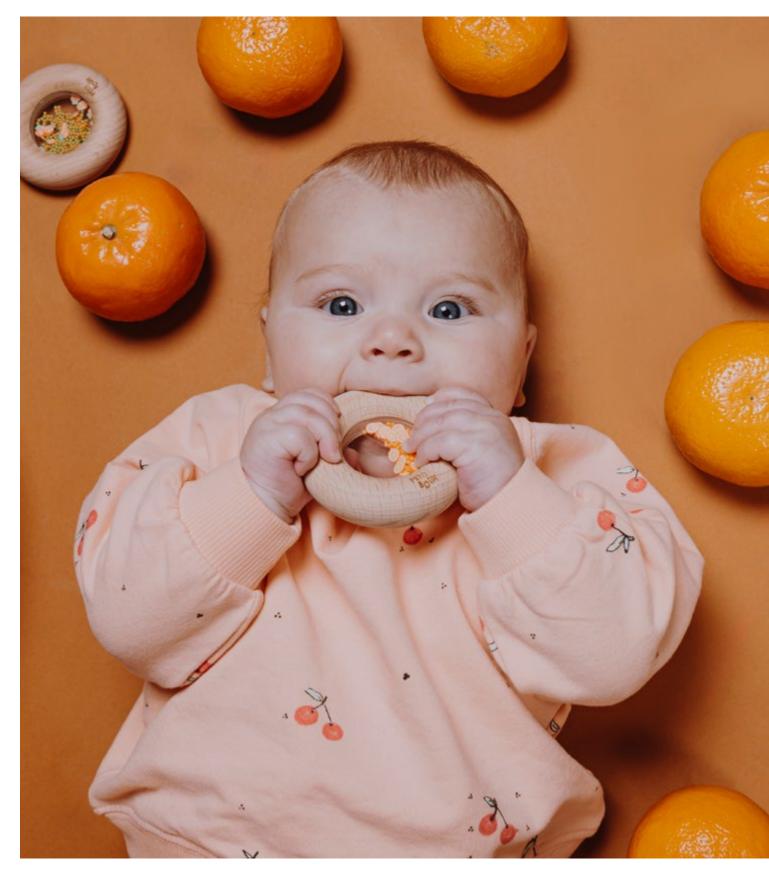

Our Sensory toys activate imagination and creativity, help them relax and arouse that innate curiosity that every child feels about their surroundings.

Our new sensory toys will delight little ones. These smooth wooden rattles in the shape of a donut, are perfect for little hands to grip comfortably. Inside, you can identify yummy fruits and vegetables shapes, which, when shaken, unleash an irresistible sensory sound.

Sensory Donuts Oranges Page 43

Our Sensory Moon is an invitation to daydream and snuggle among its sweet luminous sparkles. Made of natural beech wood, it contains agitated pigments that capture the attention of little ones, helping them to exercise eye tracking and promotes a state of calm.

## **SENSORY DONUTS SERIES**

Sensory Donuts Oranges Ref: 85762

Sensory Donuts Tomatoes Ref: 85765

Sensory Donuts Carrots Ref: 85763

Sensory Donuts Eggplants Ref: 85764