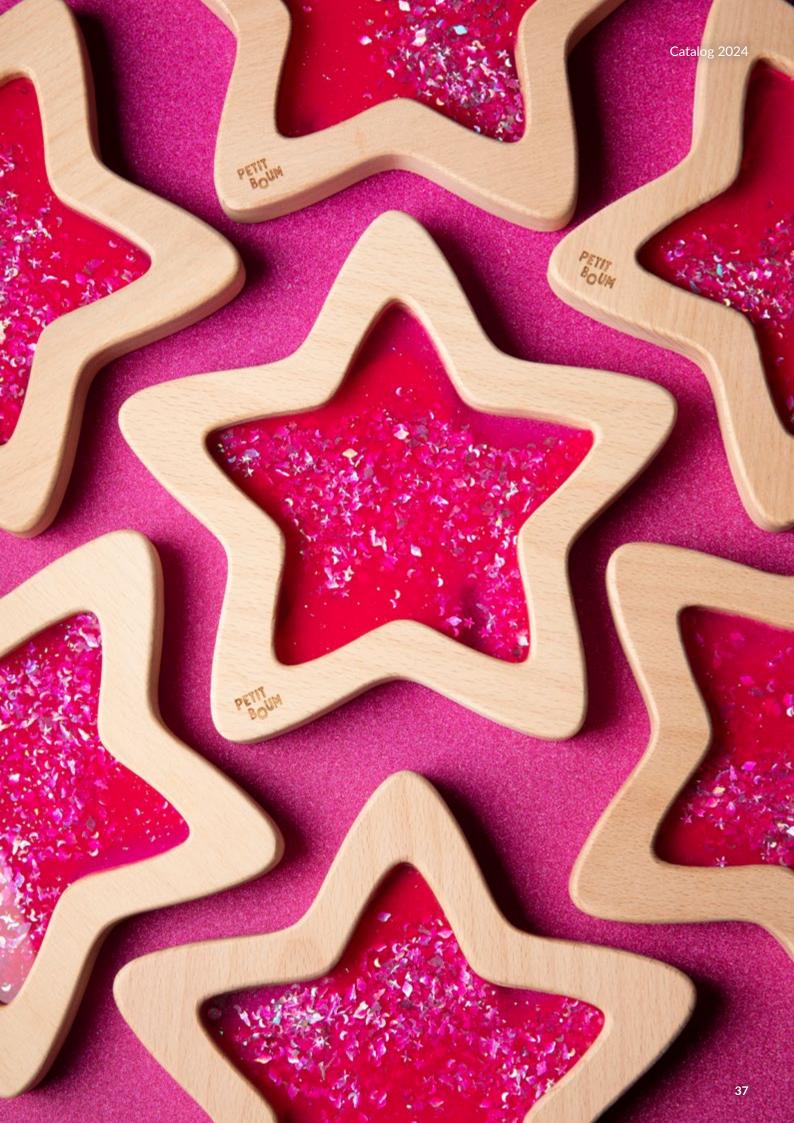

## **FLOW SERIES**

Nebula Pink Sensory Star Ref: 85768

### **STARS TO DREAM**

We take the concept of our classic Float Bottles a step further with this sensory star in vibrant pink tones, which stimulates the eye-tracking exercise of little ones and promotes a state of calm and concentration. Our Pink Nebula Star also glows in the dark: just charge it in natural light or place under a lamp and see it shine at bedtime.