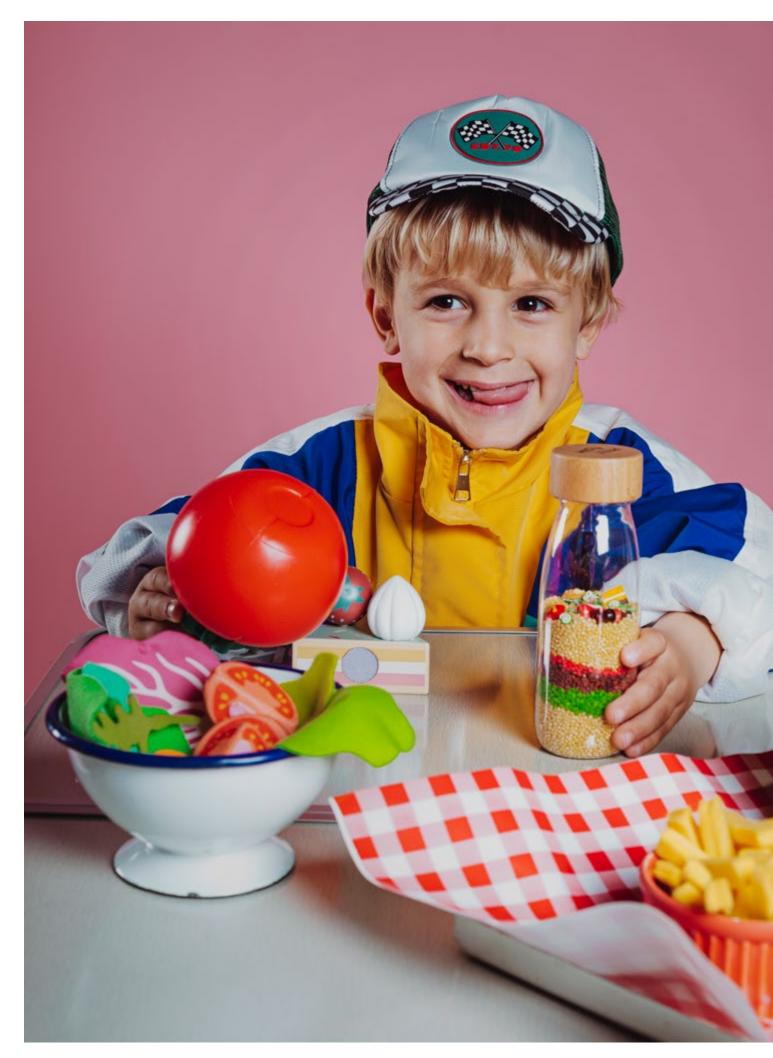

#### LEARNING HAS NEVER BEEN SO FUN (OR DELICIOUS!)

With our new collection: Learn Bottles, the adventure begins as soon as the bottles are in your hands. Can you identify the ingredients of our succulent MacBoum menu? It's impossible not to make your mouth water. But maybe you prefer something more healthy? How about putting on your gardener hats and seeing how the harvest has turned out? This year we have bananas, strawberries, cucumbers, carrots... and many other fruits and vegetables freshly pulled from the earth. Identifying and describing all the pieces through play is an ideal way to learn spontaneously, while little ones relate different concepts and recognise shapes and colours.

## **LEARN BOTTLE SERIES**

Learn Bottle Fruits Ref: 85752

Learn Bottle Veggies Ref: 85753

**Learn Bottle MacBoum** Ref: 85754

Every Learn Bottle includes booklet with activity suggestions specially recommended for ages 18 months and above and a QR code for access to extra activities!