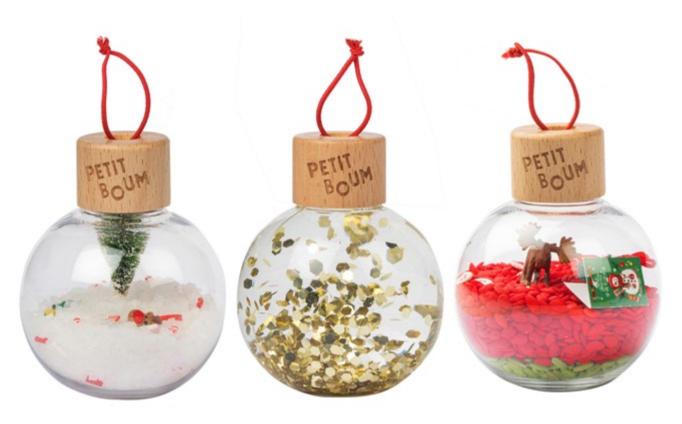

## **CHRISTMAS SENSORY BALLS**

Christmas Sensory Balls Ref: 85750

## PROOF OF PLAYFUL CHILDREN!

Finally some Christmas balls that will withstand the most active games of the little ones in the house. These beautiful Christmas balls are amazing to decorate the house and hanging on the tree. In addition, children will

have a great time playing with them and they will be able to see a universe of colors, shapes and sounds that it have in their interior.

**Dimensions of each ball:** 7 cm **Capacity of each ball:** 150 ml