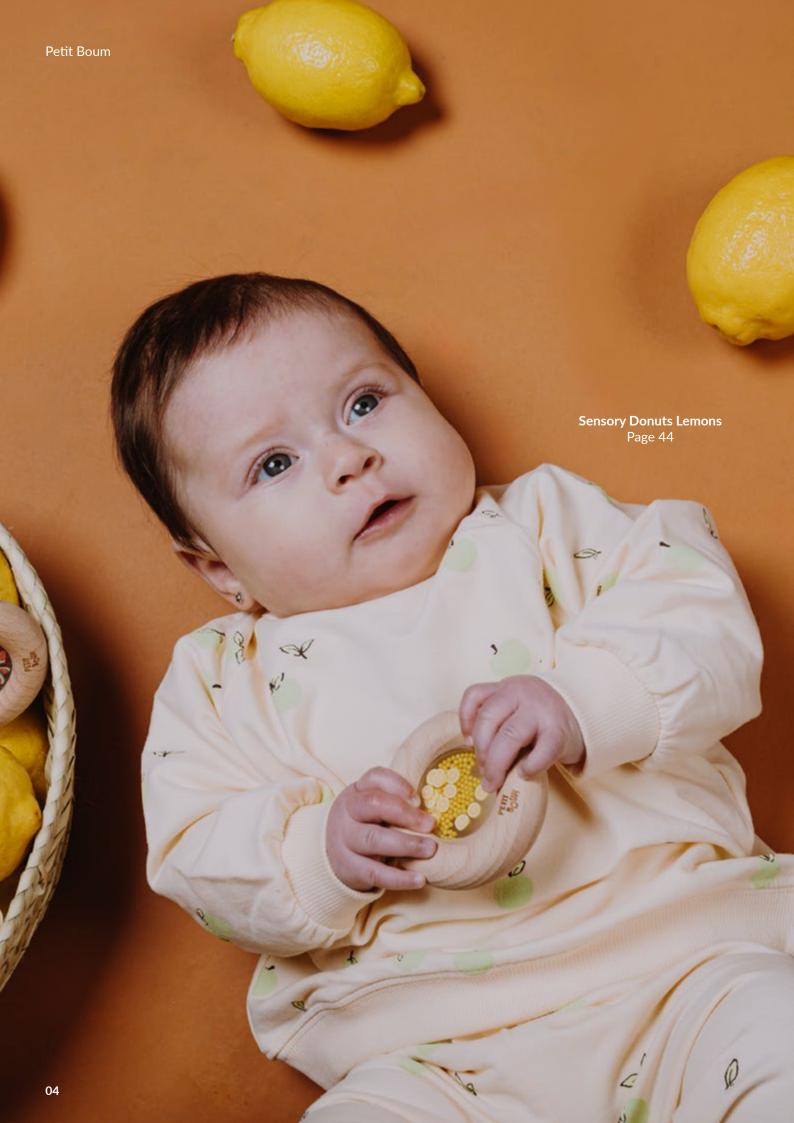

Our Sensory toys activate imagination and creativity, help them relax and arouse that innate curiosity that every child feels about their surroundings.

Our new sensory toys will delight little ones. These smooth wooden rattles in the shape of a donut, are perfect for little hands to grip comfortably. Inside, you can identify yummy fruits and vegetables shapes, which, when shaken, unleash an irresistible sensory sound.

Sensory Donuts Oranges Page 43

Our Sensory Moon is an invitation to daydream and snuggle among its sweet luminous sparkles. Made of natural beech wood, it contains agitated pigments that capture the attention of little ones, helping them to exercise eye tracking and promotes a state of calm.