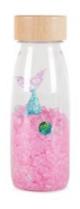

#### FLOAT BOTTLE SERIES

#### LIGHT, COLOUR AND MAGIC

The rainbow at your fingertips. With these bottles, inspired by the colour range of nature, kids discover colours, marvel at the light and stimulate their concentration while finding their moment of calm. Use them with light tables for a magic effect, or let the child contemplate the glitter flow, sequins and pompoms while relaxing.

## FLOAT BOTTLE SERIES

Float Bottle Pink Ref: 47633

Float Bottle Purple Ref: 47634

Float Bottle Yellow Ref: 47637

Float Bottle Green Ref: 47635

Float Bottle Orange Ref: 47636

Float Bottle Blue Ref: 47639

Pack Twilight Ref: 47647

Float Bottle Orange

Float Bottle Yellow

Float Bottle Green

Pack Magic Ref: 47652

Float Bottle Blue

Float Bottle Purple

Float Bottle Pink