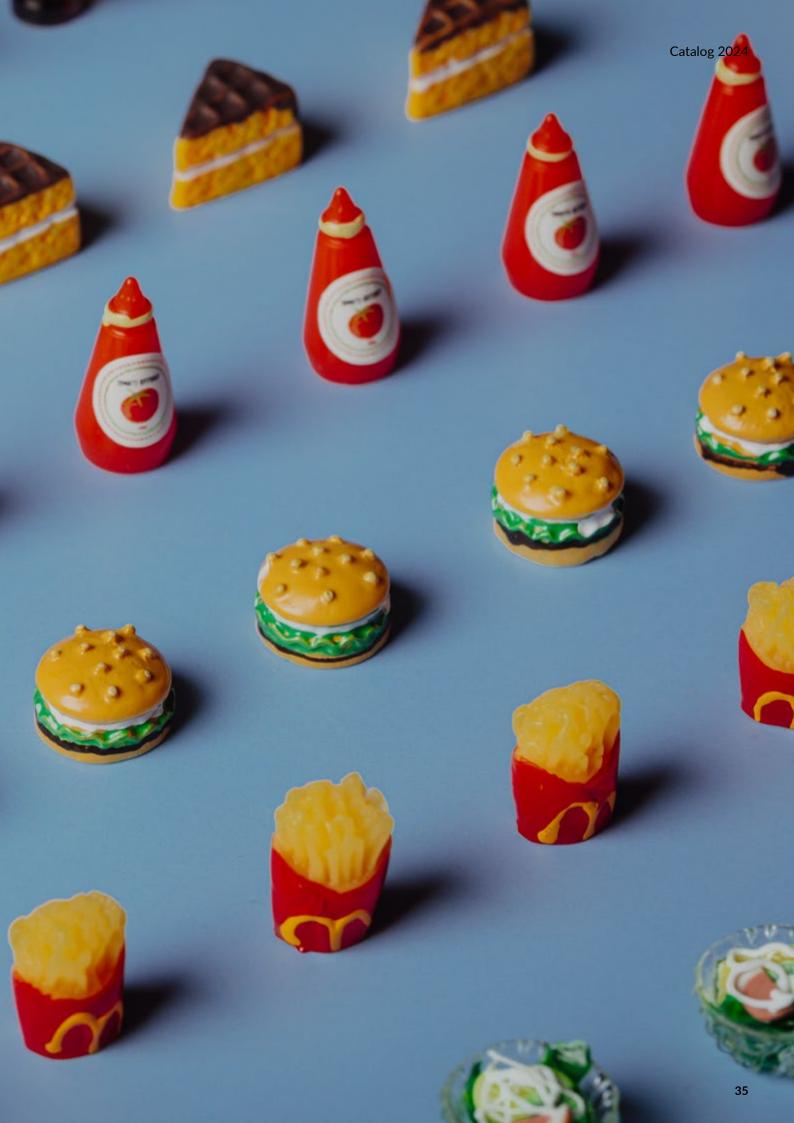

#### LEARNING HAS NEVER BEEN SO FUN (OR DELICIOUS!)

With our new collection: Learn Bottles, the adventure begins as soon as the bottles are in your hands. Can you identify the ingredients of our succulent MacBoum menu? It's impossible not to make your mouth water. But maybe you prefer something more healthy? How about putting on your gardener hats and seeing how the harvest has turned out? This year we have bananas, strawberries, cucumbers, carrots... and many other fruits and vegetables freshly pulled from the earth. Identifying and describing all the pieces through play is an ideal way to learn spontaneously, while little ones relate different concepts and recognise shapes and colours.

## **LEARN BOTTLE SERIES**

Learn Bottle Fruits Ref: 85752

Learn Bottle Veggies Ref: 85753

**Learn Bottle MacBoum** Ref: 85754

Every Learn Bottle includes booklet with activity suggestions specially recommended for ages 18 months and above and a QR code for access to extra activities!