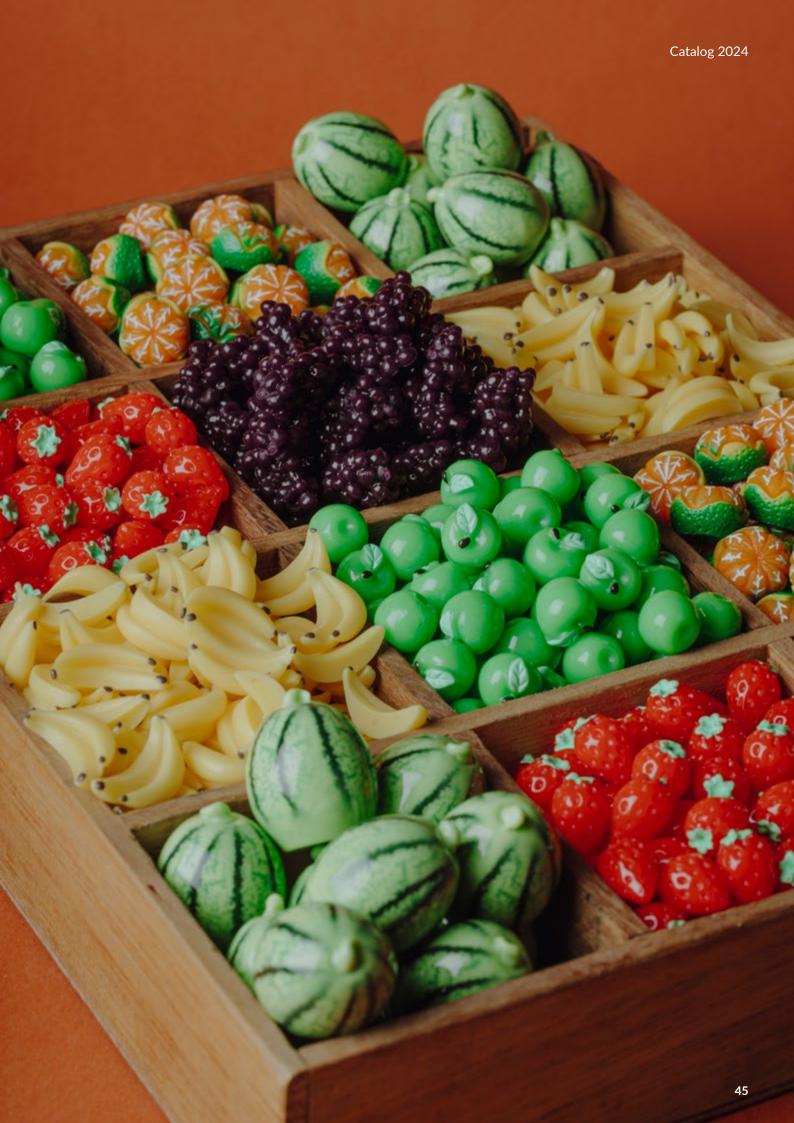

Our Sensory toys activate imagination and creativity, help them relax and arouse that innate curiosity that every child feels about their surroundings.

Our new sensory toys will delight little ones. These smooth wooden rattles in the shape of a donut, are perfect for little hands to grip comfortably. Inside, you can identify yummy fruits and vegetables shapes, which, when shaken, unleash an irresistible sensory sound.

#### LEARNING HAS NEVER BEEN SO FUN (OR DELICIOUS!)

With our new collection: Learn Bottles, the adventure begins as soon as the bottles are in your hands. Can you identify the ingredients of our succulent MacBoum menu? It's impossible not to make your mouth water. But maybe you prefer something more healthy? How about putting on your gardener hats and seeing how the harvest has turned out? This year we have bananas, strawberries, cucumbers, carrots... and many other fruits and vegetables freshly pulled from the earth. Identifying and describing all the pieces through play is an ideal way to learn spontaneously, while little ones relate different concepts and recognise shapes and colours.