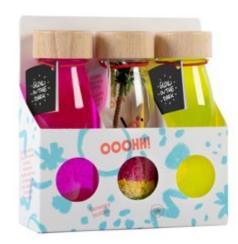

## **SOUND BOTTLE SERIES**

Sound Bottle Dragon Ref: 85740

Sound Bottle Halloween Ref: 85766

## LIMITED EDITION

Sound Bottle Christmas Ref. 85767

This Christmas, our special seasonal edition sounds like jingle bells made of ice cubes. As you shake, the winter storm will be unleashed, and among the tinkling of the icy flakes, the parts that make up the body of the mysterious orchestra conductor will appear. It's Mr. Snowman!

His eyes are two buttons; his nose, a carrot; his arms, two cedar twigs. Can you also find his top hat? Don't forget to ask him to tell you his winter secrets before spring arrives!

**Size:** 15.5 x 4.5 cm **Capacity:** 250 ml