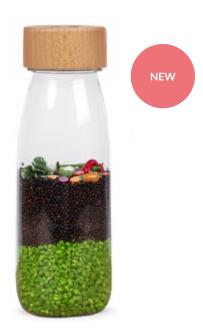

#### LEARNING HAS NEVER BEEN SO FUN (OR DELICIOUS!)

With our new collection: Learn Bottles, the adventure begins as soon as the bottles are in your hands. Can you identify the ingredients of our succulent MacBoum menu? It's impossible not to make your mouth water. But maybe you prefer something more healthy? How about putting on your gardener hats and seeing how the harvest has turned out? This year we have bananas, strawberries, cucumbers, carrots... and many other fruits and vegetables freshly pulled from the earth. Identifying and describing all the pieces through play is an ideal way to learn spontaneously, while little ones relate different concepts and recognise shapes and colours.

## **LEARN BOTTLE SERIES**

Learn Bottle Fruits Ref: 85752

Learn Bottle Veggies Ref: 85753

**Learn Bottle MacBoum** Ref: 85754

Every Learn Bottle includes booklet with activity suggestions specially recommended for ages 18 months and above and a QR code for access to extra activities!