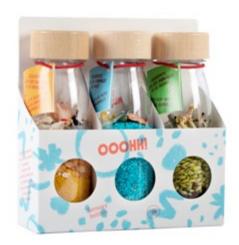

## OOOHH! BOTTLES

Each Petit Boum sensory bottle contains a universe of stimuli. They activate imagination and creativity, help them relax and arouse that innate curiosity that every child feels about their surroundings.

#### FLOAT BOTTLE SERIES

#### LIGHT, COLOUR AND MAGIC

The rainbow at your fingertips. With these bottles, inspired by the colour range of nature, kids discover colours, marvel at the light and stimulate their concentration while finding their moment of calm. Use them with light tables for a magic effect, or let the child contemplate the glitter flow, sequins and pompoms while relaxing.