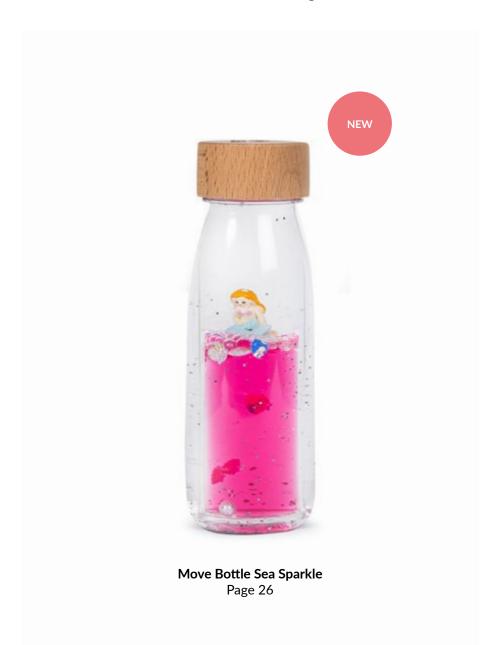

### **MOVE BOTTLE SERIES**

#### DREAMS TO FLOAT

What would it be like to trap a dream inside a bottle? With this series we wanted to find out. We go one step further in the search for new sensory limits, with a new liquid with a floating effect that you are going to love. Every time the bottle is shaken... the journey begins! Planets, astronauts, animals... begin to float with the change indensity of the liquid, in a bubble-filled daydream that captures your imagination and helps you feel relaxed.

## **MOVE BOTTLE SERIES**

Move Bottle Universe Ref: 85770

Move Bottle Ducky Ref: 85771

Move Bottle Magical Rainbow Ref: 85755

Move Bottle Sea Sparkle Ref: 85756