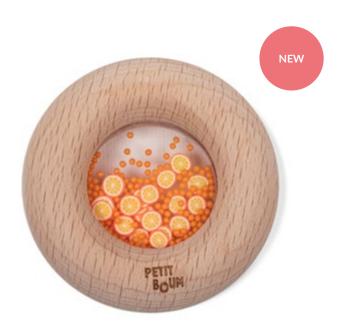

## **SENSORY DONUTS SERIES**

Sensory Donuts Oranges Ref: 85762

Sensory Donuts Tomatoes Ref: 85765

Sensory Donuts Carrots Ref: 85763

Sensory Donuts Eggplants Ref: 85764