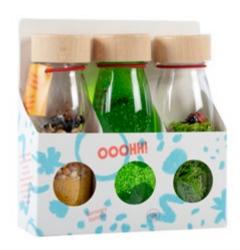

## OOOHH! BOTTLES

Each Petit Boum sensory bottle contains a universe of stimuli. They activate imagination and creativity, help them relax and arouse that innate curiosity that every child feels about their surroundings.

#### FLOAT BOTTLE SERIES

#### LIGHT, COLOUR AND MAGIC

The rainbow at your fingertips. With these bottles, inspired by the colour range of nature, kids discover colours, marvel at the light and stimulate their concentration while finding their moment of calm. Use them with light tables for a magic effect, or let the child contemplate the glitter flow, sequins and pompoms while relaxing.