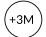

## LIMITED EDITION

Sound Bottle Christmas Ref. 85767

This Christmas, our special seasonal edition sounds like jingle bells made of ice cubes. As you shake, the winter storm will be unleashed, and among the tinkling of the icy flakes, the parts that make up the body of the mysterious orchestra conductor will appear. It's Mr. Snowman!

His eyes are two buttons; his nose, a carrot; his arms, two cedar twigs. Can you also find his top hat? Don't forget to ask him to tell you his winter secrets before spring arrives!

**Size:** 15.5 x 4.5 cm **Capacity:** 250 ml