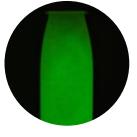

## FLOAT BOTTLE SERIES

Float Bottle Fluo Pink Ref: 47678

Float Bottle Fluo Yellow Ref: 47677

Our Sensory Float Bottle Fluo, glow in the dark. Children discover colours, marvel at light, stimulate their concentration and find their moment of calm.