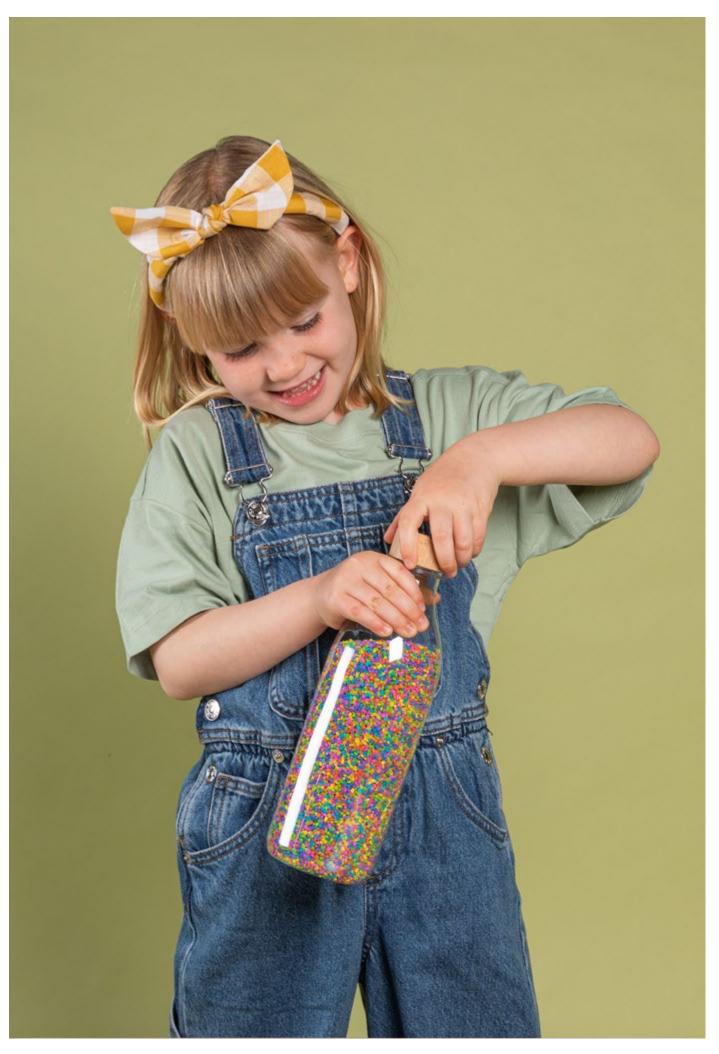

## OOOHH! BOTTLES

Each Petit Boum sensory bottle contains a universe of stimuli. They activate imagination and creativity, help them relax and arouse that innate curiosity that every child feels about their surroundings.

#### LIGHT, COLOUR AND MAGIC

The rainbow at your fingertips. With these bottles, inspired by the colour range of nature, kids discover colours, marvel at the light and stimulate their concentration while finding their moment of calm. Use them with light tables for a magic effect, or let the child contemplate the glitter flow, sequins and pompoms while relaxing.