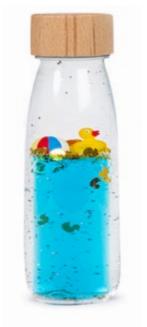

## **MOVE BOTTLE SERIES**

Move Bottle Universe Ref: 85770

Move Bottle Ducky Ref: 85771

Move Bottle Magical Rainbow Ref: 85755

Move Bottle Sea Sparkle Ref: 85756