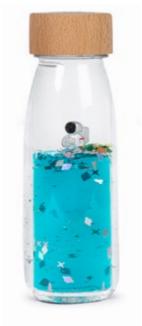

### **MOVE BOTTLE SERIES**

#### DREAMS TO FLOAT

What would it be like to trap a dream inside a bottle? With this series we wanted to find out. We go one step further in the search for new sensory limits, with a new liquid with a floating effect that you are going to love. Every time the bottle is shaken... the journey begins! Planets, astronauts, animals... begin to float with the change indensity of the liquid, in a bubble-filled daydream that captures your imagination and helps you feel relaxed.

## **MOVE BOTTLE SERIES**

Move Bottle Universe Ref: 85770

Move Bottle Ducky Ref: 85771

Move Bottle Magical Rainbow Ref: 85755

Move Bottle Sea Sparkle Ref: 85756