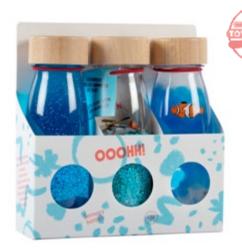

## OOOHH! BOTTLES

Each Petit Boum sensory bottle contains a universe of stimuli. They activate imagination and creativity, help them relax and arouse that innate curiosity that every child feels about their surroundings.

## **SOUND BOTTLE SERIES**

Sound Bottle Dragon Ref: 85740

Sound Bottle Halloween Ref: 85766