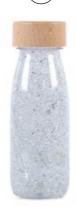

## FLOAT BOTTLE SERIES

Float Bottle Pink Ref: 47633

Float Bottle Purple Ref: 47634

Float Bottle Yellow Ref: 47637

Float Bottle Green Ref: 47635

Float Bottle Orange Ref: 47636

Float Bottle Blue Ref: 47639

## FLOAT BOTTLE SERIES

Float Bottle Red Ref: 47638

Float Bottle Silver Ref: 47656

Float Bottle Curcuma Ref: 47667

Float Bottle Turquoise Ref: 47666

Float Bottle Gold Ref: 47640

Float Bottle Siena Ref: 47668