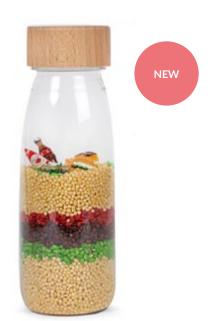

## **LEARN BOTTLE SERIES**

Learn Bottle Fruits Ref: 85752

Learn Bottle Veggies Ref: 85753

**Learn Bottle MacBoum** Ref: 85754

Every Learn Bottle includes booklet with activity suggestions specially recommended for ages 18 months and above and a QR code for access to extra activities!