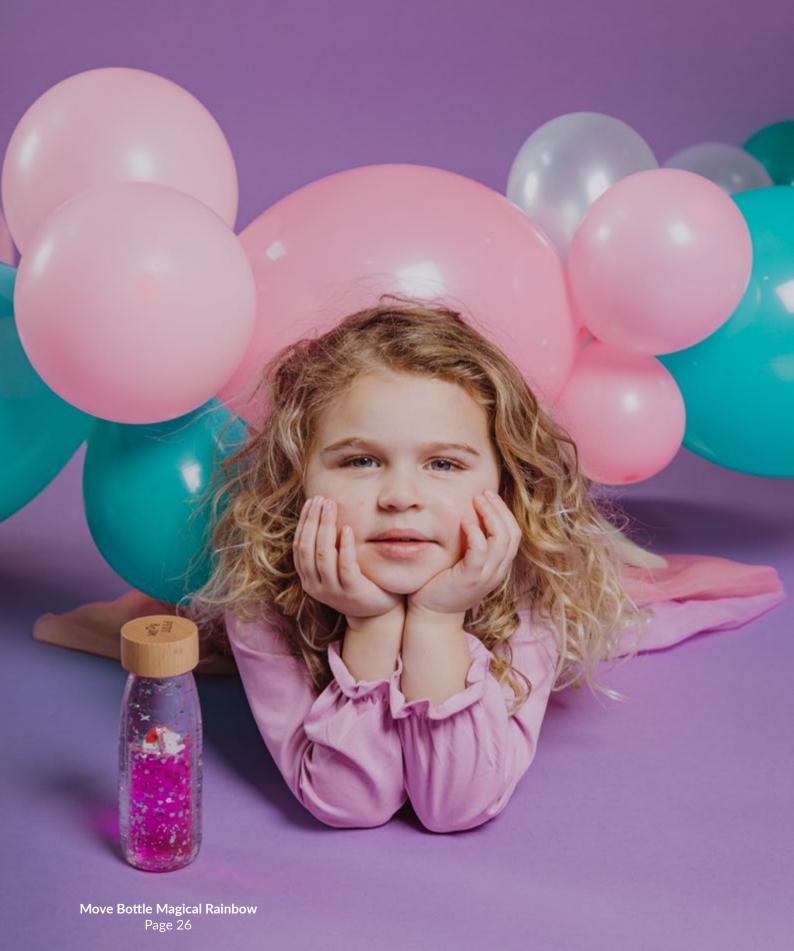

### **MOVE BOTTLE SERIES**

#### DREAMS TO FLOAT

What would it be like to trap a dream inside a bottle? With this series we wanted to find out. We go one step further in the search for new sensory limits, with a new liquid with a floating effect that you are going to love. Every time the bottle is shaken... the journey begins! Planets, astronauts, animals... begin to float with the change indensity of the liquid, in a bubble-filled daydream that captures your imagination and helps you feel relaxed.

## **MOVE BOTTLE SERIES**

Move Bottle Universe Ref: 85770

Move Bottle Ducky Ref: 85771

Move Bottle Magical Rainbow Ref: 85755

Move Bottle Sea Sparkle Ref: 85756