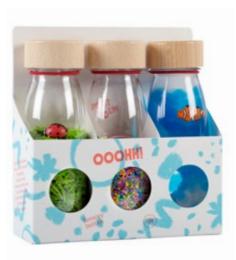

## OOOHH! BOTTLES

Each Petit Boum sensory bottle contains a universe of stimuli. They activate imagination and creativity, help them relax and arouse that innate curiosity that every child feels about their surroundings.

#### LIGHT, COLOUR AND MAGIC

The rainbow at your fingertips. With these bottles, inspired by the colour range of nature, kids discover colours, marvel at the light and stimulate their concentration while finding their moment of calm. Use them with light tables for a magic effect, or let the child contemplate the glitter flow, sequins and pompoms while relaxing.

#### WATCH, SHAKE ... AND LISTEN!

As simple and as effective as that. The Sound Bottle small objects are a real show to our little ones. To the visual identification of the pieces inside, auditory stimulation is added, especially important in the first year of babies' life. It helps in the learning of sound discrimination: from the softest to the strongest, associating each sound with a meaning.

#### A MICROCOSM IN EACH BOTTLE

In each of the Spy Bottles we recreate a natural environment, with animals that will become the main characters of your children's imagination. Children will enjoy identifying the animals, imitating them, listing them and creating stories or simply learning about the different ecosystems. A real magnet for children's curiosity.