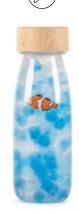

#### A MICROCOSM IN EACH BOTTLE

In each of the Spy Bottles we recreate a natural environment, with animals that will become the main characters of your children's imagination. Children will enjoy identifying the animals, imitating them, listing them and creating stories or simply learning about the different ecosystems. A real magnet for children's curiosity.

## **SPY BOTTLE SERIES**

Spy Bottle Farm Ref: 47644

Spy Bottle Sea Ref: 47645

Spy Bottle Pets Ref: 47670

Spy Bottle Jungle Ref: 47646

Spy Bottle Artic Ref: 47660

Spy Bottle Flamingo Ref: 85734