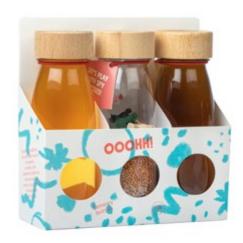

#### LEARNING HAS NEVER BEEN SO FUN (OR DELICIOUS!)

With our new collection: Learn Bottles, the adventure begins as soon as the bottles are in your hands. Can you identify the ingredients of our succulent MacBoum menu? It's impossible not to make your mouth water. But maybe you prefer something more healthy? How about putting on your gardener hats and seeing how the harvest has turned out? This year we have bananas, strawberries, cucumbers, carrots... and many other fruits and vegetables freshly pulled from the earth. Identifying and describing all the pieces through play is an ideal way to learn spontaneously, while little ones relate different concepts and recognise shapes and colours.

## **LEARN BOTTLE SERIES**

Learn Bottle Fruits Ref: 85752

Learn Bottle Veggies Ref: 85753

**Learn Bottle MacBoum** Ref: 85754

Every Learn Bottle includes booklet with activity suggestions specially recommended for ages 18 months and above and a QR code for access to extra activities!