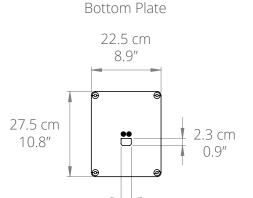

- · ST28 UPC: 800152721538
- · ST28P UPC: 800152721545
- Shipping box weight: 16.5 lb (7.5 kg)
- Shipping box dimensions: 29.8" x 10.3" x 3.4" (75.7 x 26.2 x 8.6 cm)
- · Product weight: 13.9 lb (6.3 kg)
- ST34 UPC: 800152721552
- ST34P UPC: 800152721569
- · Shipping box weight: 18.5 lb (8.4 kg)
- Shipping box dimensions: 34.7" x 10.3" x 3.4" (88.2 x 26.2 x 8.6 cm)
- · Product weight: 15.4 lb (7 kg)

# **TECHNICAL ILLUSTRATIONS**