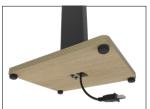

### **CLUTTER FREE**

Route speaker wire and full-size power cables through the spacious steel column to keep your wiring organized and out of sight while reducing tripping hazards.