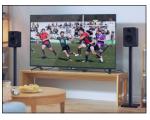

## **BETTER SOUND**

Line speakers up with your ears, place them in the room to avoid peaks or nulls in bass response, and reduce reflections from walls or furniture that can combine with the incoming audio signal and muddy the sound.