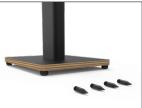

### **CLUTTER FREE**

Route speaker wire and full-size power cables through the spacious steel column to keep your wiring organized and out of sight while reducing tripping hazards.

### **ALL SURFACES**

Height adjustable rubber feet and carpet spikes let you use ST on any floor and level your speakers for superior performance and looks.

3.3 cm

1.3"