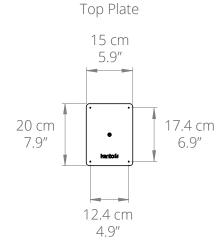

# **FEATURES & SPECIFICATIONS**

- Available in 28" and 34" heights to position speakers inline with your ears
- Each stand supports speakers weighing up to 30 lbs. (13.6 kg)
- Hollow interior and bottom channels help to conceal cables and speaker wire
- Includes spiked and domed feet for carpet and hardwood flooring
- Top plate measures 5.9" W x 7.9" L (15 cm x 20 cm)
- · Sold as a pair
- · Two year manufacturer's warranty

# **TECHNICAL ILLUSTRATIONS**