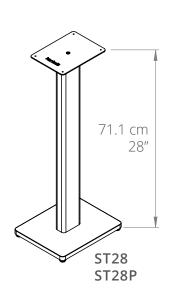

# **FEATURES & SPECIFICATIONS**

- Available in 28" and 34" heights to position speakers inline with your ears
- Each stand supports speakers weighing up to 30 lbs. (13.6 kg)
- Hollow interior and bottom channels help to conceal cables and speaker wire
- Includes spiked and domed feet for carpet and hardwood flooring
- Top plate measures 5.9" W x 7.9" L (15 cm x 20 cm)
- · Sold as a pair
- · Two year manufacturer's warranty

- · ST28 UPC: 800152721538
- · ST28P UPC: 800152721545
- Shipping box weight: 16.5 lb (7.5 kg)
- Shipping box dimensions: 29.8" x 10.3" x 3.4" (75.7 x 26.2 x 8.6 cm)
- · Product weight: 13.9 lb (6.3 kg)
- ST34 UPC: 800152721552
- ST34P UPC: 800152721569
- · Shipping box weight: 18.5 lb (8.4 kg)
- Shipping box dimensions: 34.7" x 10.3" x 3.4" (88.2 x 26.2 x 8.6 cm)
- · Product weight: 15.4 lb (7 kg)