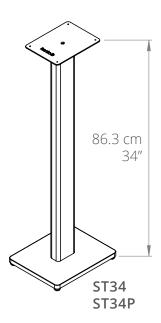

# **FEATURES & SPECIFICATIONS**

- Available in 28" and 34" heights to position speakers inline with your ears
- Each stand supports speakers weighing up to 30 lbs. (13.6 kg)
- Hollow interior and bottom channels help to conceal cables and speaker wire
- Includes spiked and domed feet for carpet and hardwood flooring
- Top plate measures 5.9" W x 7.9" L (15 cm x 20 cm)
- · Sold as a pair
- · Two year manufacturer's warranty

- · ST28 UPC: 800152721538
- · ST28P UPC: 800152721545
- Shipping box weight: 16.5 lb (7.5 kg)
- Shipping box dimensions: 29.8" x 10.3" x 3.4" (75.7 x 26.2 x 8.6 cm)
- · Product weight: 13.9 lb (6.3 kg)
- ST34 UPC: 800152721552
- ST34P UPC: 800152721569
- · Shipping box weight: 18.5 lb (8.4 kg)
- Shipping box dimensions: 34.7" x 10.3" x 3.4" (88.2 x 26.2 x 8.6 cm)
- · Product weight: 15.4 lb (7 kg)