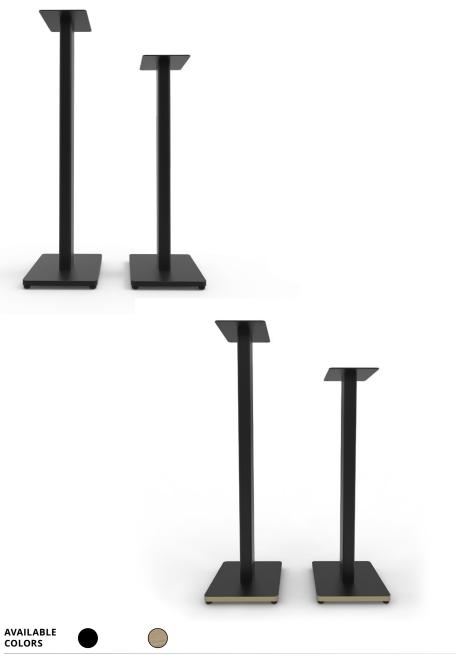

# ST Series

Positioning your speakers with your ears and away from objects that could cause reflections allows you to extract maximum performance from your speakers. Enhance your audio experience with the ST-series floor-standing speaker stands designed for bookshelf and standmount speakers up to 30 lbs. These stands are made with sturdy steel columns and the option of an MDF or exposed plywood base to provide stability. Leveling rubber feet are included for hard floors along with carpet spikes for secure floor coupling. Built-in cable management keeps your cables organized and out of sight while the understated design of these stands complements any home decor. The ST series speaker stands are sold as a pair and are available in 28" or 34" heights with a beautifully finished plywood or black MDF base.

# **FEATURES & SPECIFICATIONS**

- Available in 28" and 34" heights to position speakers inline with your ears
- Each stand supports speakers weighing up to 30 lbs. (13.6 kg)
- Hollow interior and bottom channels help to conceal cables and speaker wire
- Includes spiked and domed feet for carpet and hardwood flooring
- Top plate measures 5.9" W x 7.9" L (15 cm x 20 cm)
- · Sold as a pair
- · Two year manufacturer's warranty

### **TIMELESS DESIGN**

Sporting an understated, timeless design, ST looks great in any room. Available as a pair in 28" or 34" heights with a finished plywood or black MDF base.