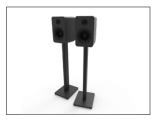

# ST Series

Positioning your speakers with your ears and away from objects that could cause reflections allows you to extract maximum performance from your speakers. Enhance your audio experience with the ST-series floor-standing speaker stands designed for bookshelf and standmount speakers up to 30 lbs. These stands are made with sturdy steel columns and the option of an MDF or exposed plywood base to provide stability. Leveling rubber feet are included for hard floors along with carpet spikes for secure floor coupling. Built-in cable management keeps your cables organized and out of sight while the understated design of these stands complements any home decor. The ST series speaker stands are sold as a pair and are available in 28" or 34" heights with a beautifully finished plywood or black MDF base.

### **TIMELESS DESIGN**

Sporting an understated, timeless design, ST looks great in any room. Available as a pair in 28" or 34" heights with a finished plywood or black MDF base.