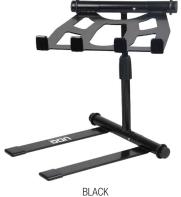

## **HEIGHT ADJUSTABLE LAPTOP STAND**

## U96111BL, U96111WH

The UDG Ultimate Height Adjustable Laptop Stand features a height adjustable telescopic laptop shelf that rotates 360° well suited for mobile DJs and electronic musicians. The stand can accommodate laptops up to 19 inch as well as iPads, tablets or a variety of equipment such as controllers, mixers or production gear.

Its 4-prong rotating tray features an anti-slip surface to hold the laptop securely in demanding environments. The stand features a telescopic height adjustment of 23 to 35 cm (9.1 - 13.8 inch) and can be folded flat with no loose parts, offering convenience and portability.

- Accommodates laptops up to 19 inch, iPad, controller, mixer or production gear
- Telescopic height adjustable (23 35 cm | 9.1 13.8 inch)
- 360 degree rotatable laptop tray
- 2-clicks quick-release mechanism for easy assembly and breakdown
- Z-style set-up position to accommodate heavier production gear
- Airflow constructed tray prevents equipment from overheating
- Rugged, durable metal construction, anti-scratch resistant powder coating
- No loose parts
- · Stable, sturdy and strong
- Easy to fold flat
- Protective transportation sleeve included