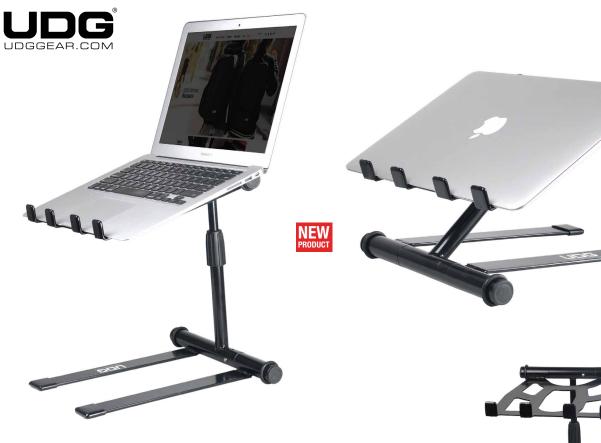

## **HEIGHT ADJUSTABLE LAPTOP STAND**

## U96111BL, U96111WH

The UDG Ultimate Height Adjustable Laptop Stand features a height adjustable telescopic laptop shelf that rotates 360° well suited for mobile DJs and electronic musicians. The stand can accommodate laptops up to 19 inch as well as iPads, tablets or a variety of equipment such as controllers, mixers or production gear.

Its 4-prong rotating tray features an anti-slip surface to hold the laptop securely in demanding environments. The stand features a telescopic height adjustment of 23 to 35 cm (9.1 - 13.8 inch) and can be folded flat with no loose parts, offering convenience and portability.

- Accommodates laptops up to 19 inch, iPad, controller, mixer or production gear
- Telescopic height adjustable (23 35 cm | 9.1 13.8 inch)
- 360 degree rotatable laptop tray
- 2-clicks quick-release mechanism for easy assembly and breakdown
- Z-style set-up position to accommodate heavier production gear
- Airflow constructed tray prevents equipment from overheating
- Rugged, durable metal construction, anti-scratch resistant powder coating
- No loose parts
- · Stable, sturdy and strong
- Easy to fold flat
- Protective transportation sleeve included