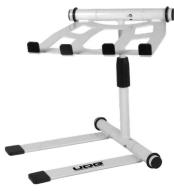

WHITE U96111WH

Accommodates laptops up to 19 inch, iPad, mixer or controller

Telescoping height adjustment with rotating tray

Rugged, durable metal construction, anti-scratch resistant powder coating