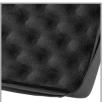

## **FEATURES**

- Fit to Sheeran Looper+ and extra cables
- Cover main material 600D polyester with 5 mm EVA durashock moulded body
- Water repellent durable fabric exterior
- Protective egg-crate foam prevent damage from vibrations & shocks
- Black soft fleece interior
- Convenient shoulder strap
- Heavy duty handle
- Easy grip zipper pulls

BLACK UB0018494BL

Protective egg-crate foam

Extra cables space

Convenient shoulder strap

PRS0018494BL100240306

Durashock molded EVA

Easy grip zipper pulls

Heavy duty handle