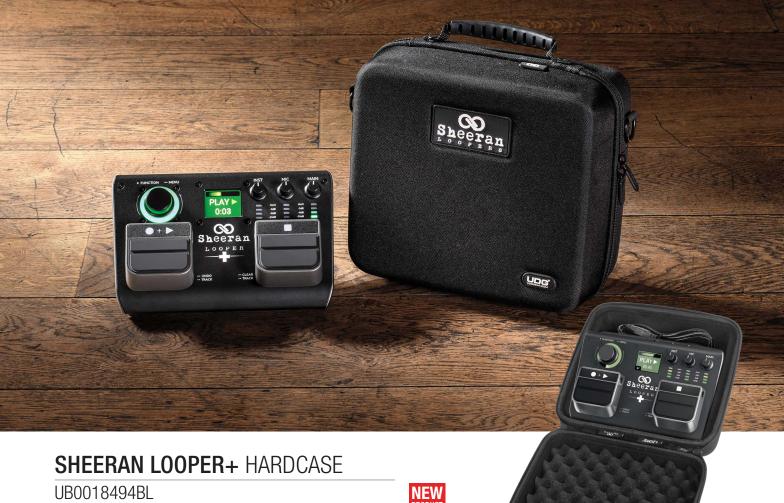

Sheeran Loopers and UDG have developed a custom lightweight EVA Hardcase for Looper +. The Hardcase is constructed from durable, lightweight, compression molded EVA material with a water repellent laminated, nylon exterior. This quality case provides second-to-none protection against drops, scratches, and liquids.

## **FEATURES**

- Fit to Sheeran Looper+ and extra cables
- Cover main material 600D polyester with 5 mm EVA durashock moulded body
- Water repellent durable fabric exterior
- Protective egg-crate foam prevent damage from vibrations & shocks
- Black soft fleece interior
- Convenient shoulder strap
- Heavy duty handle
- Easy grip zipper pulls