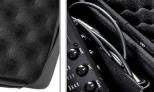

## **FEATURES**

- Fit to Sheeran Looper+ and extra cables
- Cover main material 600D polyester with 5 mm EVA durashock moulded body
- Water repellent durable fabric exterior
- Protective egg-crate foam prevent damage from vibrations & shocks
- Black soft fleece interior
- Convenient shoulder strap
- Heavy duty handle
- Easy grip zipper pulls

BLACK UB0018494BL

Protective egg-crate foam

Extra cables space

Convenient shoulder strap

PRS0018494BL100240306

Durashock molded EVA

Easy grip zipper pulls

Heavy duty handle