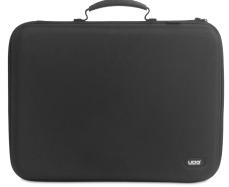

## **AKAI MPC ONE HARDCASE**

## U8485BL

A Digital DJ/Producer looking for a professional, durable case solution for your Akai MPC One? Then look no further, UDG developed a super light EVA Hardcase designed for life on the road. Constructed from durable lightweight compression moulded EVA material with a laminated nylon exterior this case provides protection against drops, scratches & liquids. Skilfully designed & moulded to fit the Akai MPC One, this case is perfect for the travelling DJ/Producer that needs to protect their equipment.

## **FEATURES**

- Durashock molded EVA foam
- Fits: Akai MPC One, power adapter & extra cables
- Black soft fleece interior
- Protective egg-crate foam prevent damage from vibrations & shocks
- Heavy duty handle
- · Easy grip zipper pulls