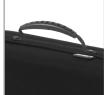

## **FEATURES**

- Durashock molded EVA foam
- Fits: Akai MPC One, power adapter & extra cables
- Black soft fleece interior
- Protective egg-crate foam prevent damage from vibrations & shocks
- Heavy duty handle
- · Easy grip zipper pulls

BLACK U8485BL

Skilfully moulded to fit

Protective egg-crate foam

Extra space for power adapter & extra cables

Durashock molded EVA

Easy grip zipper pulls

Heavy duty handle

PRS8487BLXX100200406