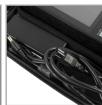

## **FEATURES**

- Durashock molded EVA foam
- Fits: Akai MPC One, power adapter & extra cables
- Black soft fleece interior
- Protective egg-crate foam prevent damage from vibrations & shocks
- Heavy duty handle
- · Easy grip zipper pulls

BLACK U8485BL

Skilfully moulded to fit

Protective egg-crate foam

Extra space for power adapter & extra cables

Durashock molded EVA

Easy grip zipper pulls

Heavy duty handle

PRS8487BLXX100200406