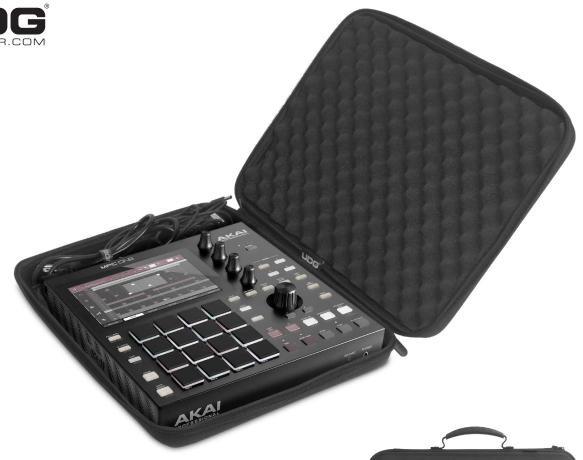

## **AKAI MPC ONE HARDCASE**

## U8485BL

A Digital DJ/Producer looking for a professional, durable case solution for your Akai MPC One? Then look no further, UDG developed a super light EVA Hardcase designed for life on the road. Constructed from durable lightweight compression moulded EVA material with a laminated nylon exterior this case provides protection against drops, scratches & liquids. Skilfully designed & moulded to fit the Akai MPC One, this case is perfect for the travelling DJ/Producer that needs to protect their equipment.

## **FEATURES**

- Durashock molded EVA foam
- Fits: Akai MPC One, power adapter & extra cables
- Black soft fleece interior
- Protective egg-crate foam prevent damage from vibrations & shocks
- Heavy duty handle
- · Easy grip zipper pulls