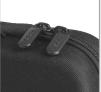

## **FEATURES**

- Durashock molded EVA foam
- Fits: Akai MPC One, power adapter & extra cables
- Black soft fleece interior
- Protective egg-crate foam prevent damage from vibrations & shocks
- Heavy duty handle
- · Easy grip zipper pulls

BLACK U8485BL

Skilfully moulded to fit

Protective egg-crate foam

Extra space for power adapter & extra cables

Durashock molded EVA

Easy grip zipper pulls

Heavy duty handle

PRS8487BLXX100200406