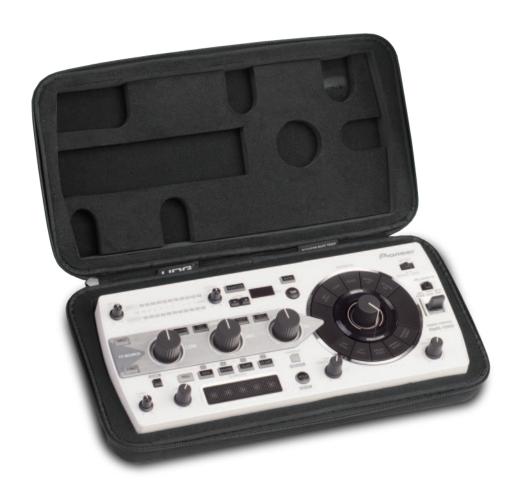

## PIONEER RMX-1000 HARDCASE BLACK

## U8421BL

A Digital DJ looking for a professional, durable case solution for your Pioneer RMX-1000 controller? Then look no further, UDG developed a super light EVA Hardcase designed for life on the road. Constructed from durable lightweight compression moulded EVA material with a laminated nylon exterior this case provides protection against drops, scratches & liquids. Skilfully designed & moulded to fit the Pioneer RMX-1000 controller, this case is perfect for the travelling DJ that needs to protect their equipment.

## PRODUCT FEATURES

- Durashock molded EVA foam
- Fits Pioneer RMX-1000 controller
- · Easy grip zipper pulls