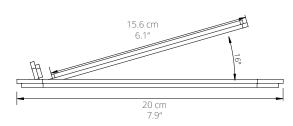

#### 16° ANGLE

Get the most out of your speakers by tilting them toward your ears, ensuring you never miss out on those higher frequencies.

#### **FEATURES & SPECIFICATIONS**

- Low profile design
- 16° of upward tilt
- Foam isolation pads reduce undesirable resonance
- Constructed out of solid metal to reduce vibration
- Ideal for YU4 powered speakers
- Measures 5.5" wide by 7.9" deep
- Supports up to 8 pounds per stand