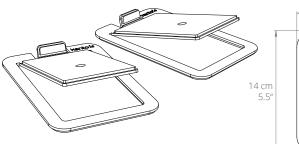

#### **FEATURES & SPECIFICATIONS**

- Low profile design
- 16° of upward tilt
- Foam isolation pads reduce undesirable resonance
- Constructed out of solid metal to reduce vibration
- Ideal for YU4 powered speakers
- Measures 5.5" wide by 7.9" deep
- Supports up to 8 pounds per stand

- Gift box dimensions: 9.1" x 6.1" x 2.9"
  (23 cm x 15.5 cm x 7.3 cm)
- Product dimensions: 5.5" x 7.9" x 2" (14 x 20 x 5.1 cm)
- Product weight (pair): 2.8 lb (1.3 kg)
- UPC: 800152717746 S4 (BLACK)
- UPC: 800152717753 S4W (WHITE)