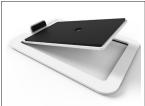

# MOUNTING HOLE

Improve stabilization by securing YU4 or other compatible speakers in place with the provided 1/4"-20 screw.

#### FOAM PADDING

Foam padding on the top and bottom of each stand helps to maintain stability and reduce undesirable resonance.