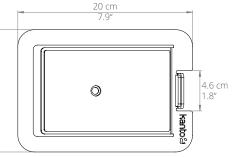

#### **FEATURES & SPECIFICATIONS**

- Low profile design
- 16° of upward tilt
- Foam isolation pads reduce undesirable resonance
- Constructed out of solid metal to reduce vibration
- Ideal for YU4 powered speakers
- Measures 5.5" wide by 7.9" deep
- Supports up to 8 pounds per stand

- Gift box dimensions: 9.1" x 6.1" x 2.9"
  (23 cm x 15.5 cm x 7.3 cm)
- Product dimensions: 5.5" x 7.9" x 2" (14 x 20 x 5.1 cm)
- Product weight (pair): 2.8 lb (1.3 kg)
- UPC: 800152717746 S4 (BLACK)
- UPC: 800152717753 S4W (WHITE)