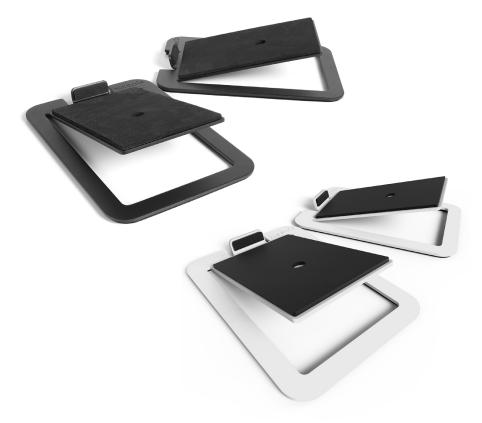

#### Step up to better sound.

S4 speaker stands are the perfect addition to your desktop speaker setup. With 16° of upward tilt, they ensure you experience the full range of frequencies your speakers have to offer. Each stand features foam padding to reduce vibration when you have the sound cranked up, and includes a mounting hole and 1/4"-20 screw to secure your YU4 or other compatible speakers in place. Available with black or white finishes.

#### **FEATURES & SPECIFICATIONS**

- Low profile design
- 16° of upward tilt
- Foam isolation pads reduce undesirable resonance
- Constructed out of solid metal to reduce vibration
- Ideal for YU4 powered speakers
- Measures 5.5" wide by 7.9" deep
- Supports up to 8 pounds per stand

#### **MINIMALISTIC DESIGN**

Using as little material as possible, S4's low-profile design keeps your desktop looking clean.