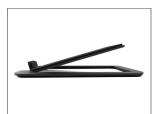

#### 16° ANGLE

Get the most out of your speakers by tilting them toward your ears, ensuring you never miss out on those higher frequencies.