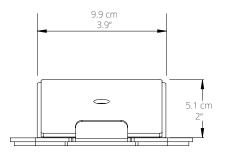

#### **FEATURES & SPECIFICATIONS**

- Low profile design
- 16° of upward tilt
- Foam isolation pads reduce undesirable resonance
- Constructed out of solid metal to reduce vibration
- Ideal for YU4 powered speakers
- Measures 5.5" wide by 7.9" deep
- Supports up to 8 pounds per stand

- Gift box dimensions: 9.1" x 6.1" x 2.9"
  (23 cm x 15.5 cm x 7.3 cm)
- Product dimensions: 5.5" x 7.9" x 2" (14 x 20 x 5.1 cm)
- Product weight (pair): 2.8 lb (1.3 kg)
- UPC: 800152717746 S4 (BLACK)
- UPC: 800152717753 S4W (WHITE)