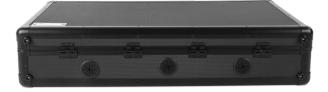

· Several additional rivets for improved solidity

• Two side strong butterfly lock

· Four solid metal hinges · Pick & pluck foam

CM

INCH

DIMENSION

OUTER

WEIGHT

Three rear cable access hole with cover

🔘 udggear

Ergonomic & sturdy carry Rubber feet at the bottom

position

X @udggearcom