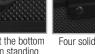

· Fully-lined with high density foam protective padding

Rubber feet at the bottom for support in standing position

WIDTH

95.0

37.4

7.60 kg

BLACK U93028BL

surface

for support in standing

HEIGHT

54.0

21.2

16.75 lbs

DEPTH

20.0

7.8

Three rear cable access hole with cover

🔘 udggear

Ergonomic & sturdy carry Rubber feet at the bottom

position

X @udggearcom