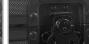

U93028BL

FEATURES

• Fits: AlphaTheta XDJ-AZ

• Lighter weight than traditional flight cases • Black Diamond finishing surface

• Fully lined interior egg-crate foam on lid • Ergonomic & sturdy carry handle

• Three rear cable access hole with cover

· Several additional rivets for improved solidity

• Two side strong butterfly lock

· Four solid metal hinges · Pick & pluck foam

CM

INCH

DIMENSION

OUTER

WEIGHT

· Fully-lined with high density foam protective padding

Rubber feet at the bottom for support in standing position

WIDTH

95.0

37.4

7.60 kg

BLACK U93028BL

surface

Pick & pluck foam

egg-crate foam on lid

lock

Four solid metal hinges

PRS93028BL100241011

dggear

handle

udggear.com