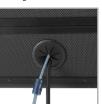

Three rear cable access hole with cover

🔘 udggear

Ergonomic & sturdy carry Rubber feet at the bottom

position

X @udggearcom