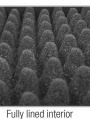

U93028BL

FEATURES

• Fits: AlphaTheta XDJ-AZ

• Lighter weight than traditional flight cases • Black Diamond finishing surface

• Fully lined interior egg-crate foam on lid • Ergonomic & sturdy carry handle

• Three rear cable access hole with cover

· Fully-lined with high density foam protective padding

Rubber feet at the bottom for support in standing position

WIDTH

95.0

37.4

7.60 kg

BLACK U93028BL

surface