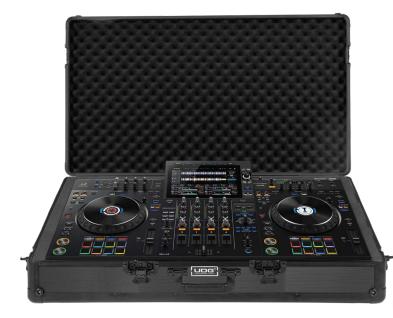

PICK FOAM FLIGHT CASE

We, at UDG have further fined-tuned already a great design concept of our flight case into one specially for the most discerning creative performers. Constructed from aluminum thus providing an

extremely stable structure with lighter weight compared to

traditional flight cases. The inner sides are protected with pick & pluck foam, which allowing user to create individualized adapted compartments. The pick & pluck foam allow you to pluck out any desired shape you require for AlphaTheta XDJ-AZ and creating another slot beside for cable storage. This pick & pluck foam creating an easy, do-it-yourself customized system of case interiors. The UDG Ultimate Pick Foam Flight Case AlphaTheta XDJ-AZ is designed to keep your AlphaTheta XDJ-AZ protected from

accidental damage when you transport it to and from gigs. They're

compact and lightweight yet tough enough to keep your gear safe.

Corrosion resistant aluminium profiles with strong rounded corners

ALPHATHETA XDJ-AZ

U93028BL

FEATURES

• Fits: AlphaTheta XDJ-AZ

• Lighter weight than traditional flight cases • Black Diamond finishing surface

• Fully lined interior egg-crate foam on lid • Ergonomic & sturdy carry handle

• Three rear cable access hole with cover