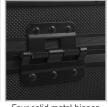

· Several additional rivets for improved solidity

• Two side strong butterfly lock

· Four solid metal hinges · Pick & pluck foam

CM

INCH

DIMENSION

OUTER

WEIGHT

Pick & pluck foam

egg-crate foam on lid

lock

Four solid metal hinges

PRS93028BL100241011

dggear

handle

udggear.com