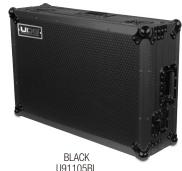

## FLIGHT CASE ALPHATHETA XDJ-AZ **BLACK PLUS (WHEELS)**

U91105BL

UDG Ultimate Flightcases not only transport your complete set up easily & securely, but also facilitates devices to be setup within minutes. With these premium features incoporated, the UDG Ultimate Flightcases provides premium professional quality in a very stylish modern black colored combination.

- Fits: 1 x AlphaTheta XDJ-AZ
- Improved powder coated and anodized hardware
- High density diamond embossed EVA foam & carpeted protective padding
- Dual anchor rivets with included washer
- Convenient 80 mm space at rear for connections & PSU storage
- Removable front access panel
- Roller wheels with high quality in-line skate bearings for convenient transport
- Heavy duty construction of 9 mm thick plywood
- Laminated in a black finish with a honeycomb/hexagonal "Stage Grip" pattern
- Extra-wide solid aluminum profiles
- High grade aluminium UDG logo plate
- UDG heavy-duty spring-loaded handles
- Secure stacking due to stackable ball corners
- Sturdy construction
- · Recessed butterfly twist latch lock