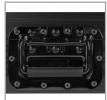

- Fits: 1 x AlphaTheta XDJ-AZ
- Improved powder coated and anodized hardware
- High density diamond embossed EVA foam & carpeted protective padding
- Dual anchor rivets with included washer
- Convenient 80 mm space at rear for connections & PSU storage
- Removable front access panel
- Roller wheels with high quality in-line skate bearings for convenient transport
- Heavy duty construction of 9 mm thick plywood
- Laminated in a black finish with a honeycomb/hexagonal "Stage Grip" pattern
- Extra-wide solid aluminum profiles
- High grade aluminium UDG logo plate
- UDG heavy-duty spring-loaded handles
- Secure stacking due to stackable ball corners
- Sturdy construction
- · Recessed butterfly twist latch lock

High grade aluminium UDG logo plate

Improved powder coated and anodized hardware

Laminated in a black finish with a honeycomb/hexagonal "Stage Grip" pattern

Removable front access panel

UDG heavy-duty spring-loaded handles