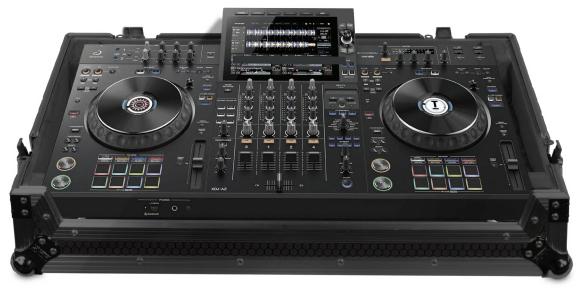

## FLIGHT CASE ALPHATHETA XDJ-AZ **BLACK PLUS (WHEELS)**

U91105BL

UDG Ultimate Flightcases not only transport your complete set up easily & securely, but also facilitates devices to be setup within minutes. With these premium features incoporated, the UDG Ultimate Flightcases provides premium professional quality in a very stylish modern black colored combination.

- Fits: 1 x AlphaTheta XDJ-AZ
- Improved powder coated and anodized hardware
- High density diamond embossed EVA foam & carpeted protective padding
- Dual anchor rivets with included washer
- Convenient 80 mm space at rear for connections & PSU storage
- Removable front access panel
- Roller wheels with high quality in-line skate bearings for convenient transport
- Heavy duty construction of 9 mm thick plywood
- Laminated in a black finish with a honeycomb/hexagonal "Stage Grip" pattern
- Extra-wide solid aluminum profiles
- High grade aluminium UDG logo plate
- UDG heavy-duty spring-loaded handles
- Secure stacking due to stackable ball corners
- Sturdy construction
- · Recessed butterfly twist latch lock