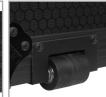

- Fits: 1 x AlphaTheta XDJ-AZ
- Improved powder coated and anodized hardware
- High density diamond embossed EVA foam & carpeted protective padding
- Dual anchor rivets with included washer
- Convenient 80 mm space at rear for connections & PSU storage
- Removable front access panel
- Roller wheels with high quality in-line skate bearings for convenient transport
- Heavy duty construction of 9 mm thick plywood
- Laminated in a black finish with a honeycomb/hexagonal "Stage Grip" pattern
- Extra-wide solid aluminum profiles
- High grade aluminium UDG logo plate
- UDG heavy-duty spring-loaded handles
- Secure stacking due to stackable ball corners
- Sturdy construction
- · Recessed butterfly twist latch lock

Roller wheels with high quality in-line skate bearings

Secure stacking due to stackable ball corners

High density diamond embossed EVA foam & carpeted protective padding

Recessed butterfly twist latch lock