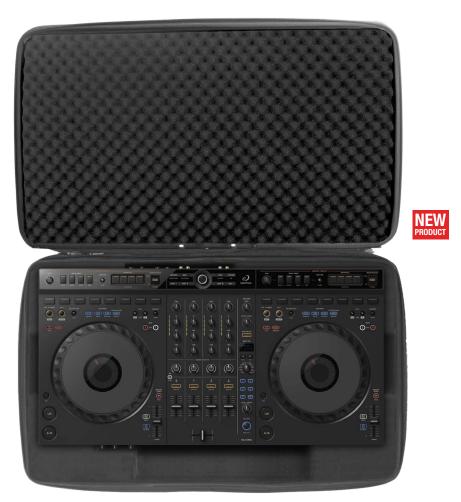

## U8329BL

A Digital DJ looking for a professional, durable case solution for your AlphaTheta DDJ-GRV6 controller? Then look no further, UDG developed a super light EVA Hardcase designed for life on the road. Constructed from durable, lightweight compression moulded EVA material with a laminated durable fabric exterior, this case provides protection against drops, scratches & liquids. Skillfully designed & molded to fit the AlphaTheta DDJ-GRV6 controller, this case is perfect for the travelling DJ that needs to protect their equipment.

## **FEATURES**

- Durashock molded EVA foam
- Fits: AlphaTheta DDJ-GRV6
- Black soft fleece interior
- Protective egg-crate foam prevent damage from vibrations & shocks
- Heavy duty handle
- Convenient shoulder strap
- Easy grip zipper pulls