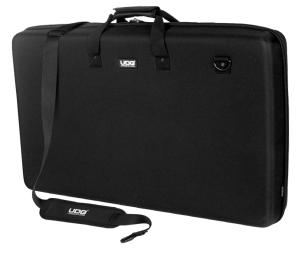

## U8329BL

A Digital DJ looking for a professional, durable case solution for your AlphaTheta DDJ-GRV6 controller? Then look no further, UDG developed a super light EVA Hardcase designed for life on the road. Constructed from durable, lightweight compression moulded EVA material with a laminated durable fabric exterior, this case provides protection against drops, scratches & liquids. Skillfully designed & molded to fit the AlphaTheta DDJ-GRV6 controller, this case is perfect for the travelling DJ that needs to protect their equipment.

## **FEATURES**

- Durashock molded EVA foam
- Fits: AlphaTheta DDJ-GRV6
- Black soft fleece interior
- Protective egg-crate foam prevent damage from vibrations & shocks
- Heavy duty handle
- Convenient shoulder strap
- Easy grip zipper pulls