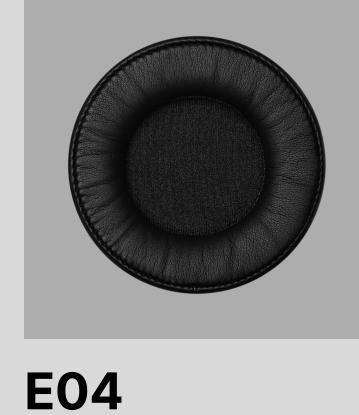

#### E04 · OVER EAR - PU LEATHER

Soft over-ear memory foam cushions covered with PU leather. The thickness and materials provide better comfort and excellent isolation.