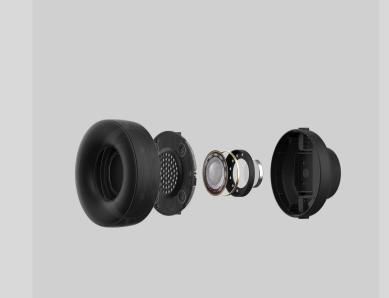

## Customise, replace and upgrade

The modular nature of TMA-2 Studio XE allows for endless customisation and easy upgrades or replacements of individual parts.

#### Reduce your environmental impact

Carefully selected materials for durability and sustainability. Speaker units made from 100% recycled plastic.

• AIAIAI TMA - 2 STUDIO XE

What's included?

#### S01 · BALANCED SOUND - BIO-DIAPHRAGM

Engineered with a 40mm speaker diaphragm made from stiff bio-cellulose to reduce distortion and increase transparency. Tuned for a balanced, accurate sound. Balanced sound - Bio-diaphragm.

#### E04 · OVER EAR - PU LEATHER

Soft over-ear memory foam cushions covered with PU leather. The thickness and materials provide better comfort and excellent isolation.