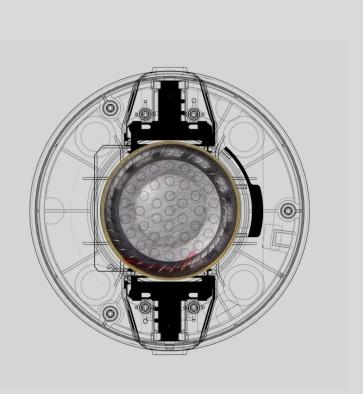

#### S01 · BALANCED SOUND - BIO-DIAPHRAGM

Engineered with a 40mm speaker diaphragm made from stiff bio-cellulose to reduce distortion and increase transparency. Tuned for a balanced, accurate sound. Balanced sound - Bio-diaphragm.