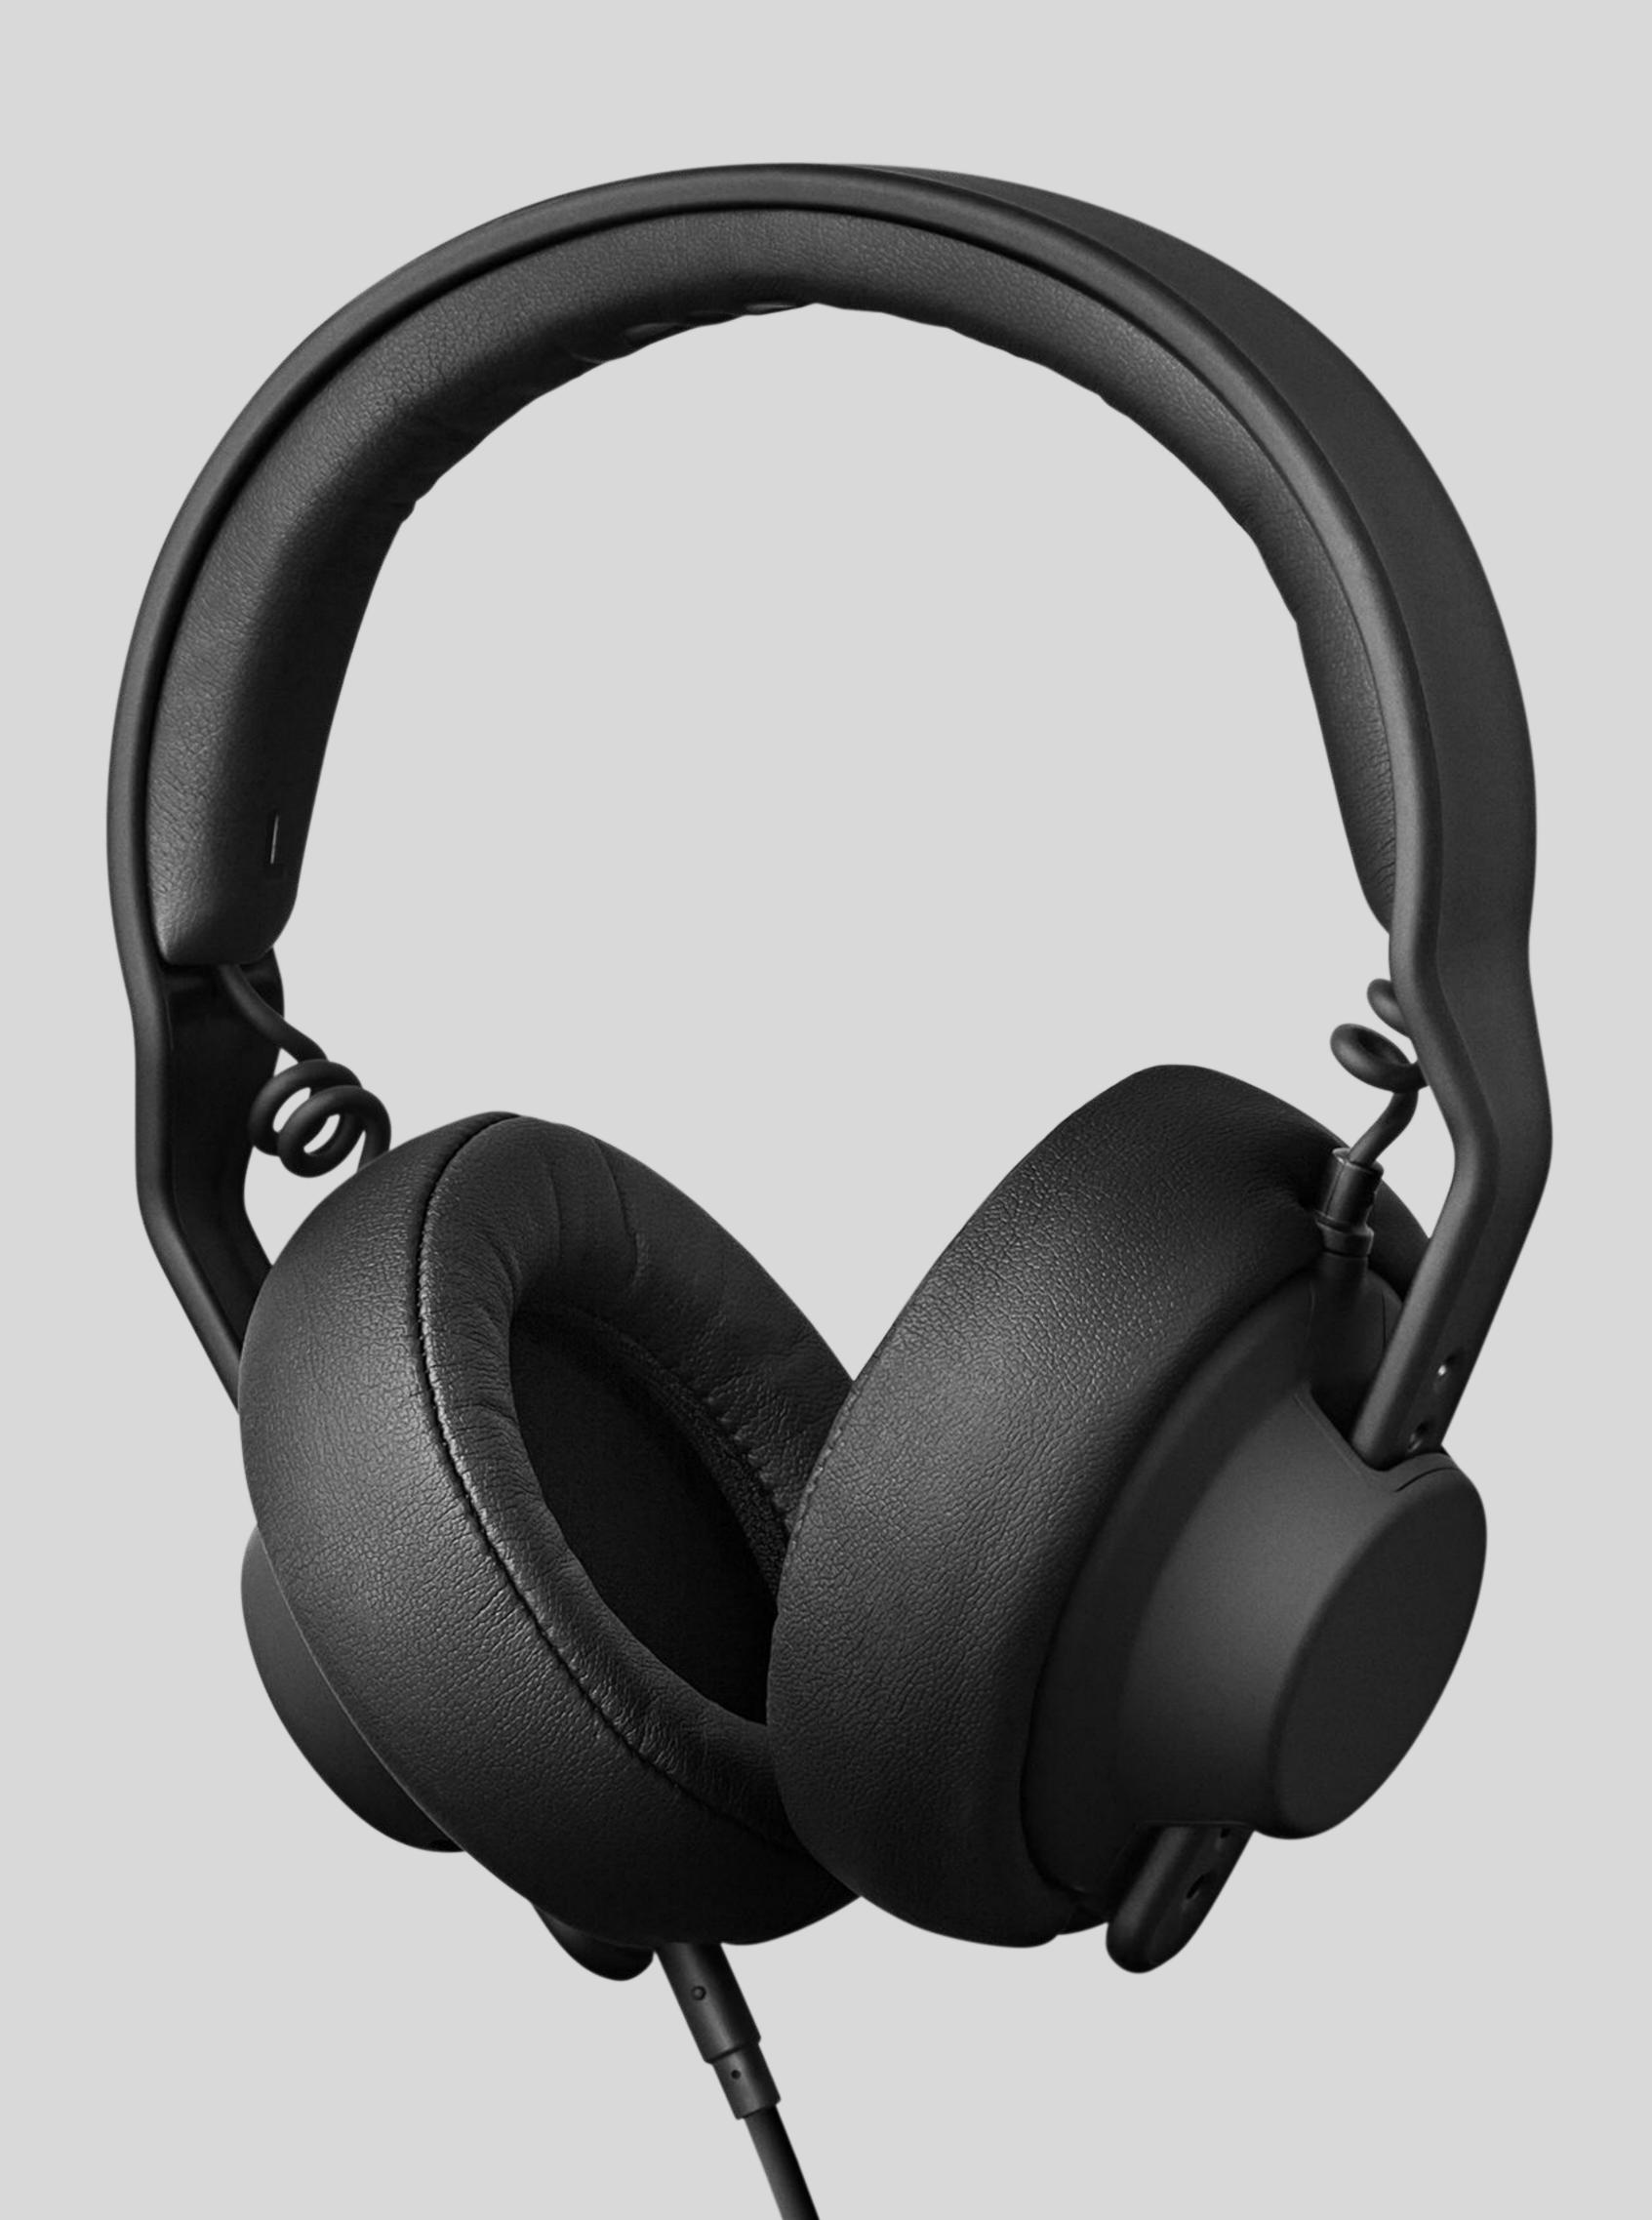

## STUDIOXE

MODULAR STUDIO HEADPHONES

MSRP US\$150|€150|£130

TMA-2 Studio XE is a professional modular studio headphone that allows you to experience your sound with precision and accuracy. Immerse yourself in your music with high sound isolation while staying comfortable during long sessions. Customise, replace and upgrade with the TMA-2 modular system and reduce your environmental impact with carefully selected materials.

## Immerse yourself in your music

The over-ear PU leather cushion design provides high passive sound isolation from noise in your environment.

## Stay comfortable during long sessions

Over-ear cushions and padded headband using high grade memory foam covered in soft PU leather, for enhanced comfort during long creation sessions or live performances.