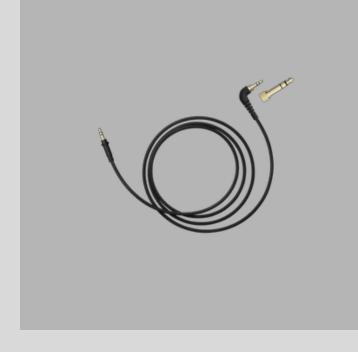

### CO5 · STRAIGHT - 1.5M - ADAPTER

Straight black 1.5m thermo plastic cable with soft touch surface. Comes with 1/4 to 1/8 screw-on adapter.