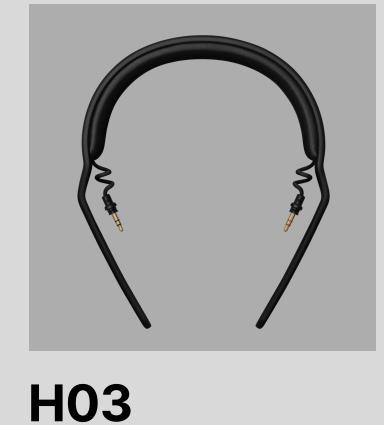

## H03 · HIGH COMFORT - PU LEATHER

High comfort headband with memory foam and head padding covered with PU leather for longer sessions.