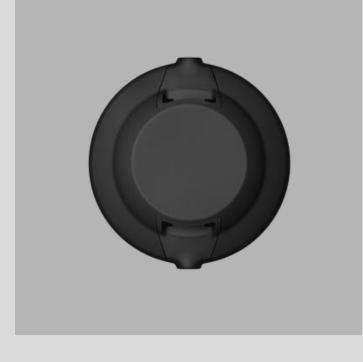

#### S01 · BALANCED SOUND - BIO-DIAPHRAGM

Engineered with a 40mm speaker diaphragm made from stiff bio-cellulose to reduce distortion and increase transparency. Tuned for a balanced, accurate sound. Balanced sound - Bio-diaphragm.