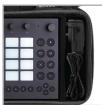

## U8511BL

Are you a digital DJ/producer looking for a professional, durable case solution for your Ableton Move? UDG has developed a super lightweight EVA hardcase designed for life on the road. Constructed from durable, lightweight compression-molded EVA material with a laminated durable fabric exterior, this case provides protection against drops, scratches & liquids. Skillfully designed & molded to fit the Ableton Move, this case is perfect for the traveling DJ/producer who needs to protect their equipment.

## **FEATURES**

- Fits Ableton Move
- Main cover material 600D polyester with 5mm EVA durashock molded body
- Water-repellent durable fabric exterior
- Protective egg-crate foam prevents damage from vibration & shock
- Soft black fleece interior
- Removable divider for extra cables or power adapter
- Heavy duty handle
- Easy-grip zipper pulls

BLACK U8511BL

Fits Ableton Move

Protective egg-crate foam prevents damage from vibration & shock

Removable divider for extra cables or power adapter

Durashock molded EVA

Easy-grip zipper pulls

Heavy duty handle