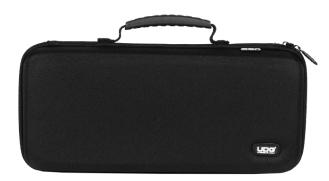

## **FEATURES**

- Fits Ableton Move
- Main cover material 600D polyester with 5mm EVA durashock molded body
- Water-repellent durable fabric exterior
- Protective egg-crate foam prevents damage from vibration & shock
- Soft black fleece interior
- Removable divider for extra cables or power adapter
- Heavy duty handle
- Easy-grip zipper pulls

BLACK U8511BL

Fits Ableton Move

Protective egg-crate foam prevents damage from vibration & shock

Removable divider for extra cables or power adapter

Durashock molded EVA

Easy-grip zipper pulls

Heavy duty handle