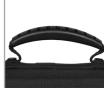

## **FEATURES**

- Fits Ableton Move
- Main cover material 600D polyester with 5mm EVA durashock molded body
- Water-repellent durable fabric exterior
- Protective egg-crate foam prevents damage from vibration & shock
- Soft black fleece interior
- Removable divider for extra cables or power adapter
- Heavy duty handle
- Easy-grip zipper pulls

BLACK U8511BL

Fits Ableton Move

Protective egg-crate foam prevents damage from vibration & shock

Removable divider for extra cables or power adapter

Durashock molded EVA

Easy-grip zipper pulls

Heavy duty handle