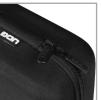

## **FEATURES**

- Fits Ableton Move
- Main cover material 600D polyester with 5mm EVA durashock molded body
- Water-repellent durable fabric exterior
- Protective egg-crate foam prevents damage from vibration & shock
- Soft black fleece interior
- Removable divider for extra cables or power adapter
- Heavy duty handle
- Easy-grip zipper pulls

BLACK U8511BL

Fits Ableton Move

Protective egg-crate foam prevents damage from vibration & shock

Removable divider for extra cables or power adapter

Durashock molded EVA

Easy-grip zipper pulls

Heavy duty handle