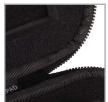

## **FEATURES**

- Fits Ableton Move
- Main cover material 600D polyester with 5mm EVA durashock molded body
- Water-repellent durable fabric exterior
- Protective egg-crate foam prevents damage from vibration & shock
- Soft black fleece interior
- Removable divider for extra cables or power adapter
- Heavy duty handle
- Easy-grip zipper pulls

BLACK U8511BL

Fits Ableton Move

Protective egg-crate foam prevents damage from vibration & shock

Removable divider for extra cables or power adapter

Durashock molded EVA

Easy-grip zipper pulls

Heavy duty handle