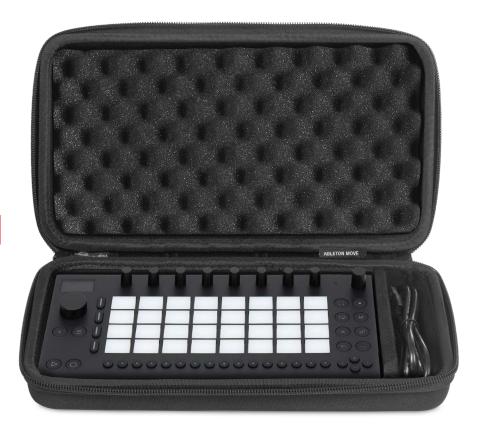

## U8511BL

Are you a digital DJ/producer looking for a professional, durable case solution for your Ableton Move? UDG has developed a super lightweight EVA hardcase designed for life on the road. Constructed from durable, lightweight compression-molded EVA material with a laminated durable fabric exterior, this case provides protection against drops, scratches & liquids. Skillfully designed & molded to fit the Ableton Move, this case is perfect for the traveling DJ/producer who needs to protect their equipment.

## **FEATURES**

- Fits Ableton Move
- Main cover material 600D polyester with 5mm EVA durashock molded body
- Water-repellent durable fabric exterior
- Protective egg-crate foam prevents damage from vibration & shock
- Soft black fleece interior
- Removable divider for extra cables or power adapter
- Heavy duty handle
- Easy-grip zipper pulls

BLACK U8511BL

Fits Ableton Move

Protective egg-crate foam prevents damage from vibration & shock

Removable divider for extra cables or power adapter

Durashock molded EVA

Easy-grip zipper pulls

Heavy duty handle