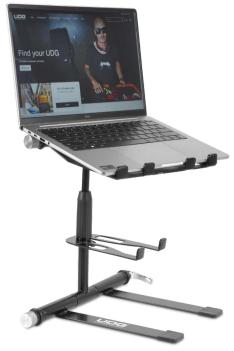

## **DIGI** LAPTOP STAND

## U96113BL, U96113RD

Experience ultimate flexibility with the UDG DIGI Laptop Stand, designed for mobile DJs and music producers. Its fully adjustable height, angle, and 360-degree swivel tray accommodate laptops. tablets, or small controllers up to 18 inches. Featuring an anti-slip mat and rubberized edges, it ensures your gear stays secure and scratch-free. The tray's design promotes optimal airflow to prevent overheating, while the removable sub-tray offers additional space for essential accessories like USB hubs, external hard drives, or sound cards. Portable and easy to set up in either the C or Z configuration, it folds flat for effortless transport and comes with a protective cover making it the perfect companion for your gigs.

- Solid and easy to assemble, the perfect laptop stand for DJs/producers
- Constructed of sturdy powder-coated steel
- Adjustable height and tilt
- Rotating tray
- Removable sub-tray
- Fits 13" 18" laptops, tablets or small controllers
- Airflow designed tray prevents overheating of equipment
- Tray features non-slip mat and rubberized edges to prevent equipment from sliding out and scratching
- · Well-designed knobs, locking clips and adjustment sleeve to improve grip comfort
- Protective sleeve included
- Maximum load: 12 kg / 26.46 lbs

Fits 13" - 18" laptops, tablets or small controllers

Rotating tray with removable sub-tray

Protective sleeve included