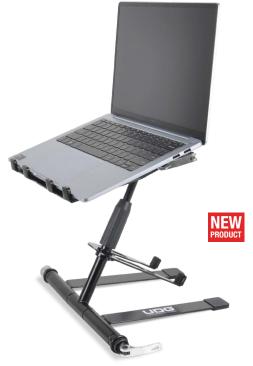

## **DIGI** LAPTOP STAND

## U96113BL, U96113RD

Experience ultimate flexibility with the UDG DIGI Laptop Stand, designed for mobile DJs and music producers. Its fully adjustable height, angle, and 360-degree swivel tray accommodate laptops. tablets, or small controllers up to 18 inches. Featuring an anti-slip mat and rubberized edges, it ensures your gear stays secure and scratch-free. The tray's design promotes optimal airflow to prevent overheating, while the removable sub-tray offers additional space for essential accessories like USB hubs, external hard drives, or sound cards. Portable and easy to set up in either the C or Z configuration, it folds flat for effortless transport and comes with a protective cover making it the perfect companion for your gigs.

- Solid and easy to assemble, the perfect laptop stand for DJs/producers
- Constructed of sturdy powder-coated steel
- Adjustable height and tilt
- Rotating tray
- Removable sub-tray
- Fits 13" 18" laptops, tablets or small controllers
- Airflow designed tray prevents overheating of equipment
- Tray features non-slip mat and rubberized edges to prevent equipment from sliding out and scratching
- · Well-designed knobs, locking clips and adjustment sleeve to improve grip comfort
- Protective sleeve included
- Maximum load: 12 kg / 26.46 lbs

Fits 13" - 18" laptops, tablets or small controllers

Rotating tray with removable sub-tray

Protective sleeve included