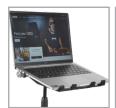

## U96113BL, U96113RD

Experience ultimate flexibility with the UDG DIGI Laptop Stand, designed for mobile DJs and music producers. Its fully adjustable height, angle, and 360-degree swivel tray accommodate laptops. tablets, or small controllers up to 18 inches. Featuring an anti-slip mat and rubberized edges, it ensures your gear stays secure and scratch-free. The tray's design promotes optimal airflow to prevent overheating, while the removable sub-tray offers additional space for essential accessories like USB hubs, external hard drives, or sound cards. Portable and easy to set up in either the C or Z configuration, it folds flat for effortless transport and comes with a protective cover making it the perfect companion for your gigs.

- Solid and easy to assemble, the perfect laptop stand for DJs/producers
- Constructed of sturdy powder-coated steel
- Adjustable height and tilt
- Rotating tray
- Removable sub-tray
- Fits 13" 18" laptops, tablets or small controllers
- Airflow designed tray prevents overheating of equipment
- Tray features non-slip mat and rubberized edges to prevent equipment from sliding out and scratching
- · Well-designed knobs, locking clips and adjustment sleeve to improve grip comfort
- Protective sleeve included
- Maximum load: 12 kg / 26.46 lbs

Fits 13" - 18" laptops, tablets or small controllers

Rotating tray with removable sub-tray

Protective sleeve included